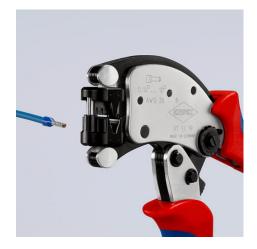

### **KNIPEX** Twistor® T

Self-Adjusting Crimping Pliers for wire ferrules With rotatable die head

- Crimp head can be rotated 360°, with 8 locking positions
- Wire ferrules can be crimped from almost any working position
- Trapezial crimp profile, high capacity range from 0.14 to 10 mm<sup>2</sup>
- Crimping pliers adjust automatically to different cross-sections
- Crimp opening accessible from both sides, a length of up to 18 mm can be crimped in one operation, extra-long wire ferrules can be fed in
- Crimping of Twin wire ferrules up to 2 x 6 mm<sup>2</sup> possible
  Repetitive, high crimping quality due to ratchet mechanism (unlockable)
- Line tand handy tool, manual force reinforced by toggle lever mechanism