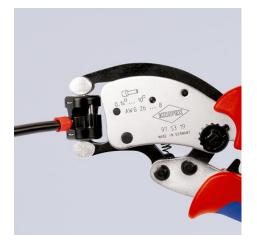

### **KNIPEX** Twistor® T

Self-Adjusting Crimping Pliers for wire ferrules With rotatable die head

- Crimp head can be rotated 360°, with 8 locking positions
- Wire ferrules can be crimped from almost any working position
- Trapezial crimp profile, high capacity range from 0.14 to 10 mm<sup>2</sup>
- Crimping pliers adjust automatically to different cross-sections
- Crimp opening accessible from both sides, a length of up to 18 mm can be crimped in one operation, extra-long wire ferrules can be fed in
- Crimping of Twin wire ferrules up to 2 x 6 mm<sup>2</sup> possible
  Repetitive, high crimping quality due to ratchet mechanism (unlockable)
- Line tand handy tool, manual force reinforced by toggle lever mechanism

#### Technical details

| •                              |               |
|--------------------------------|---------------|
| Application                    | Wire ferrules |
| Capacity in square millimetres | 0.14 — 10 mm² |
| AWG                            | 26 — 8        |
| Number of crimp profiles       | 1             |