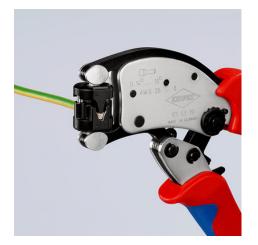

### **KNIPEX** Twistor® T

Self-Adjusting Crimping Pliers for wire ferrules With rotatable die head

- Crimp head can be rotated 360°, with 8 locking positions
- Wire ferrules can be crimped from almost any working position
- Trapezial crimp profile, high capacity range from 0.14 to 10 mm<sup>2</sup>
- Crimping pliers adjust automatically to different cross-sections
- Crimp opening accessible from both sides, a length of up to 18 mm can be crimped in one operation, extra-long wire ferrules can be fed in
- Crimping of Twin wire ferrules up to 2 x 6 mm<sup>2</sup> possible
  Repetitive, high crimping quality due to ratchet mechanism (unlockable)
- Line tand handy tool, manual force reinforced by toggle lever mechanism

#### Technical details

| •                              |               |
|--------------------------------|---------------|
| Application                    | Wire ferrules |
| Capacity in square millimetres | 0.14 — 10 mm² |
| AWG                            | 26 — 8        |
| Number of crimp profiles       | 1             |