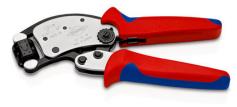

### **KNIPEX** Twistor® T

Self-Adjusting Crimping Pliers for wire ferrules With rotatable die head

- Crimp head can be rotated 360°, with 8 locking positions
- Wire ferrules can be crimped from almost any working position
- Trapezial crimp profile, high capacity range from 0.14 to 10 mm<sup>2</sup>
- Crimping pliers adjust automatically to different cross-sections
- Crimp opening accessible from both sides, a length of up to 18 mm can be crimped in one operation, extra-long wire ferrules can be fed in
- Crimping of Twin wire ferrules up to 2 x 6 mm<sup>2</sup> possible
  Repetitive, high crimping quality due to ratchet mechanism (unlockable)
- Line tand handy tool, manual force reinforced by toggle lever mechanism