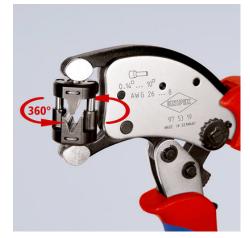

### **KNIPEX** Twistor® T

Self-Adjusting Crimping Pliers for wire ferrules With rotatable die head

- Crimp head can be rotated 360°, with 8 locking positions
- Wire ferrules can be crimped from almost any working position
- Trapezial crimp profile, high capacity range from 0.14 to 10 mm<sup>2</sup>
- Crimping pliers adjust automatically to different cross-sections
- Crimp opening accessible from both sides, a length of up to 18 mm can be crimped in one operation, extra-long wire ferrules can be fed in
- Crimping of Twin wire ferrules up to 2 x 6 mm<sup>2</sup> possible
  Repetitive, high crimping quality due to ratchet mechanism (unlockable)
- Line tand handy tool, manual force reinforced by toggle lever mechanism

#### Technical details

| •                              |               |
|--------------------------------|---------------|
| Application                    | Wire ferrules |
| Capacity in square millimetres | 0.14 — 10 mm² |
| AWG                            | 26 — 8        |
| Number of crimp profiles       | 1             |