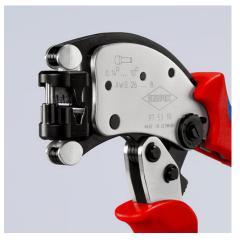

### **KNIPEX** Twistor® T

Self-Adjusting Crimping Pliers for wire ferrules With rotatable die head

- Crimp head can be rotated 360°, with 8 locking positions
- Wire ferrules can be crimped from almost any working position
- Trapezial crimp profile, high capacity range from 0.14 to 10 mm<sup>2</sup>
- Crimping pliers adjust automatically to different cross-sections
- Crimp opening accessible from both sides, a length of up to 18 mm can be crimped in one operation, extra-long wire ferrules can be fed in
- Crimping of Twin wire ferrules up to 2 x 6 mm<sup>2</sup> possible
  Repetitive, high crimping quality due to ratchet mechanism (unlockable)
- Line tand handy tool, manual force reinforced by toggle lever mechanism