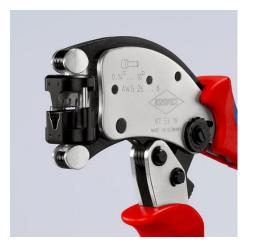

### **KNIPEX** Twistor® T

Self-Adjusting Crimping Pliers for wire ferrules With rotatable die head

- Crimp head can be rotated 360°, with 8 locking positions
- Wire ferrules can be crimped from almost any working position
- Trapezial crimp profile, high capacity range from 0.14 to 10 mm<sup>2</sup>
- Crimping pliers adjust automatically to different cross-sections
- Crimp opening accessible from both sides, a length of up to 18 mm can be crimped in one operation, extra-long wire ferrules can be fed in
- Crimping of Twin wire ferrules up to 2 x 6 mm<sup>2</sup> possible
  Repetitive, high crimping quality due to ratchet mechanism (unlockable)
- Line tand handy tool, manual force reinforced by toggle lever mechanism