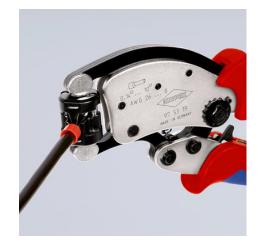

### **KNIPEX** Twistor® T

Self-Adjusting Crimping Pliers for wire ferrules With rotatable die head

- Crimp head can be rotated 360°, with 8 locking positions
- Wire ferrules can be crimped from almost any working position
- Trapezial crimp profile, high capacity range from 0.14 to 10 mm<sup>2</sup>
- Crimping pliers adjust automatically to different cross-sections
- Crimp opening accessible from both sides, a length of up to 18 mm can be crimped in one operation, extra-long wire ferrules can be fed in
- Crimping of Twin wire ferrules up to 2 x 6 mm<sup>2</sup> possible
  Repetitive, high crimping quality due to ratchet mechanism (unlockable)
- Line tand handy tool, manual force reinforced by toggle lever mechanism

#### Technical details

| •                              |               |
|--------------------------------|---------------|
| Application                    | Wire ferrules |
| Capacity in square millimetres | 0.14 — 10 mm² |
| AWG                            | 26 — 8        |
| Number of crimp profiles       | 1             |