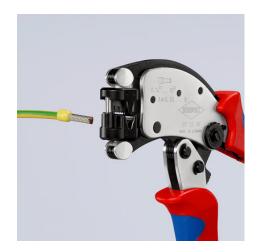

### **KNIPEX** Twistor® T

Self-Adjusting Crimping Pliers for wire ferrules With rotatable die head

- Crimp head can be rotated 360°, with 8 locking positions
- Wire ferrules can be crimped from almost any working position
- Trapezial crimp profile, high capacity range from 0.14 to 10 mm<sup>2</sup>
- Crimping pliers adjust automatically to different cross-sections
- Crimp opening accessible from both sides, a length of up to 18 mm can be crimped in one operation, extra-long wire ferrules can be fed in
- Crimping of Twin wire ferrules up to 2 x 6 mm<sup>2</sup> possible
  Repetitive, high crimping quality due to ratchet mechanism (unlockable)
- Line tand handy tool, manual force reinforced by toggle lever mechanism

#### Technical details

| •                              |               |
|--------------------------------|---------------|
| Application                    | Wire ferrules |
| Capacity in square millimetres | 0.14 — 10 mm² |
| AWG                            | 26 — 8        |
| Number of crimp profiles       | 1             |