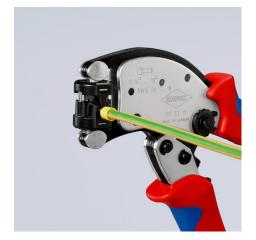

### **KNIPEX** Twistor® T

Self-Adjusting Crimping Pliers for wire ferrules With rotatable die head

- Crimp head can be rotated 360°, with 8 locking positions
- Wire ferrules can be crimped from almost any working position
- Trapezial crimp profile, high capacity range from 0.14 to 10 mm<sup>2</sup>
- Crimping pliers adjust automatically to different cross-sections
- Crimp opening accessible from both sides, a length of up to 18 mm can be crimped in one operation, extra-long wire ferrules can be fed in
- Crimping of Twin wire ferrules up to 2 x 6 mm<sup>2</sup> possible
  Repetitive, high crimping quality due to ratchet mechanism (unlockable)
- Line tand handy tool, manual force reinforced by toggle lever mechanism

#### Technical details

| •                              |               |
|--------------------------------|---------------|
| Application                    | Wire ferrules |
| Capacity in square millimetres | 0.14 — 10 mm² |
| AWG                            | 26 — 8        |
| Number of crimp profiles       | 1             |