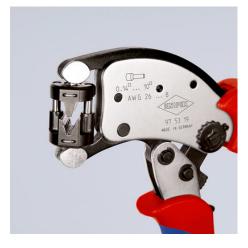

### **KNIPEX** Twistor® T

Self-Adjusting Crimping Pliers for wire ferrules With rotatable die head

- Crimp head can be rotated 360°, with 8 locking positions
- Wire ferrules can be crimped from almost any working position
- Trapezial crimp profile, high capacity range from 0.14 to 10 mm<sup>2</sup>
- Crimping pliers adjust automatically to different cross-sections
- Crimp opening accessible from both sides, a length of up to 18 mm can be crimped in one operation, extra-long wire ferrules can be fed in
- Crimping of Twin wire ferrules up to 2 x 6 mm<sup>2</sup> possible
  Repetitive, high crimping quality due to ratchet mechanism (unlockable)
- Line tand handy tool, manual force reinforced by toggle lever mechanism

#### Technical details

| •                              |               |
|--------------------------------|---------------|
| Application                    | Wire ferrules |
| Capacity in square millimetres | 0.14 — 10 mm² |
| AWG                            | 26 — 8        |
| Number of crimp profiles       | 1             |