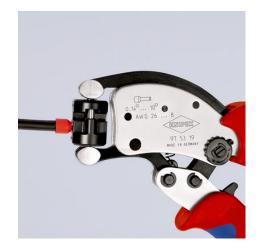

### **KNIPEX** Twistor® T

Self-Adjusting Crimping Pliers for wire ferrules With rotatable die head

- Crimp head can be rotated 360°, with 8 locking positions
- Wire ferrules can be crimped from almost any working position
- Trapezial crimp profile, high capacity range from 0.14 to 10 mm<sup>2</sup>
- Crimping pliers adjust automatically to different cross-sections
- Crimp opening accessible from both sides, a length of up to 18 mm can be crimped in one operation, extra-long wire ferrules can be fed in
- Crimping of Twin wire ferrules up to 2 x 6 mm<sup>2</sup> possible
  Repetitive, high crimping quality due to ratchet mechanism (unlockable)
- Line tand handy tool, manual force reinforced by toggle lever mechanism

#### Technical details

| •                              |               |
|--------------------------------|---------------|
| Application                    | Wire ferrules |
| Capacity in square millimetres | 0.14 — 10 mm² |
| AWG                            | 26 — 8        |
| Number of crimp profiles       | 1             |