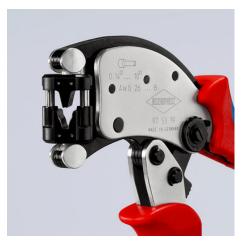

### **KNIPEX** Twistor® T

Self-Adjusting Crimping Pliers for wire ferrules With rotatable die head

- Crimp head can be rotated 360°, with 8 locking positions
- Wire ferrules can be crimped from almost any working position
- Trapezial crimp profile, high capacity range from 0.14 to 10 mm<sup>2</sup>
- Crimping pliers adjust automatically to different cross-sections
- Crimp opening accessible from both sides, a length of up to 18 mm can be crimped in one operation, extra-long wire ferrules can be fed in
- Crimping of Twin wire ferrules up to 2 x 6 mm<sup>2</sup> possible
  Repetitive, high crimping quality due to ratchet mechanism (unlockable)
- Line tand handy tool, manual force reinforced by toggle lever mechanism

#### Technical details

| •                              |               |
|--------------------------------|---------------|
| Application                    | Wire ferrules |
| Capacity in square millimetres | 0.14 — 10 mm² |
| AWG                            | 26 — 8        |
| Number of crimp profiles       | 1             |