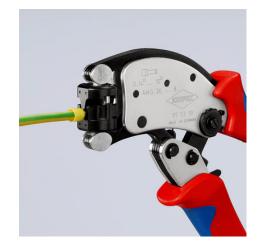

### **KNIPEX** Twistor® T

Self-Adjusting Crimping Pliers for wire ferrules With rotatable die head

- Crimp head can be rotated 360°, with 8 locking positions
- Wire ferrules can be crimped from almost any working position
- Trapezial crimp profile, high capacity range from 0.14 to 10 mm<sup>2</sup>
- Crimping pliers adjust automatically to different cross-sections
- Crimp opening accessible from both sides, a length of up to 18 mm can be crimped in one operation, extra-long wire ferrules can be fed in
- Crimping of Twin wire ferrules up to 2 x 6 mm<sup>2</sup> possible
  Repetitive, high crimping quality due to ratchet mechanism (unlockable)
- Line tand handy tool, manual force reinforced by toggle lever mechanism

#### Technical details

| •                              |               |
|--------------------------------|---------------|
| Application                    | Wire ferrules |
| Capacity in square millimetres | 0.14 — 10 mm² |
| AWG                            | 26 — 8        |
| Number of crimp profiles       | 1             |