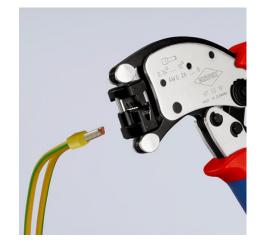

### **KNIPEX** Twistor® T

Self-Adjusting Crimping Pliers for wire ferrules With rotatable die head

- Crimp head can be rotated 360°, with 8 locking positions
- Wire ferrules can be crimped from almost any working position
- Trapezial crimp profile, high capacity range from 0.14 to 10 mm<sup>2</sup>
- Crimping pliers adjust automatically to different cross-sections
- Crimp opening accessible from both sides, a length of up to 18 mm can be crimped in one operation, extra-long wire ferrules can be fed in
- Crimping of Twin wire ferrules up to 2 x 6 mm<sup>2</sup> possible
  Repetitive, high crimping quality due to ratchet mechanism (unlockable)
- Line tand handy tool, manual force reinforced by toggle lever mechanism

#### Technical details

| •                              |               |
|--------------------------------|---------------|
| Application                    | Wire ferrules |
| Capacity in square millimetres | 0.14 — 10 mm² |
| AWG                            | 26 — 8        |
| Number of crimp profiles       | 1             |