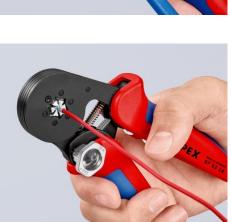

## **KNIPEX** Quality – Made in Germany

Suitable for fine conductors: crimps fine conductors from 0.08 mm²

97 53 14: Hexagonal crimp with automatic size adjustment

Enormous capacity: crimps single wire ferrules up to 16  $\text{mm}^2$  or twin wire ferrules up to 2 x 10  $\text{mm}^2$ 