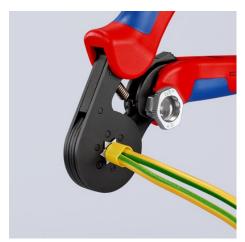

technical change and errors excepted

The crimping pliers can be adjusted to large wire ferrules of 16  $\text{mm}^2$  or 2 x 10  $\text{mm}^2$  with the adjusting wheel.

Also suitable for twin wire ferrules: capacity up to 2 x 10 mm²