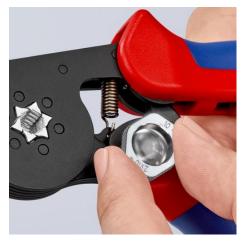

## **KNIPEX** Quality – Made in Germany

Suitable for fine conductors: crimps fine conductors from 0.08 mm²

97 53 14: Hexagonal crimp with automatic size adjustment

Enormous capacity: crimps single wire ferrules up to 16  $\text{mm}^2$  or twin wire ferrules up to 2 x 10  $\text{mm}^2$ 