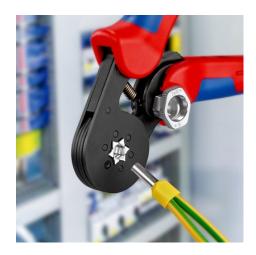

technical change and errors excepted

The crimping pliers can be adjusted to large wire ferrules of 16  $\text{mm}^2$  or 2 x 10  $\text{mm}^2$  with the adjusting wheel.

Also suitable for twin wire ferrules: capacity up to 2 x 10 mm²

## **KNIPEX** Quality – Made in Germany

Suitable for fine conductors: crimps fine conductors from 0.08 mm²

97 53 14: Hexagonal crimp with automatic size adjustment

Enormous capacity: crimps single wire ferrules up to 16  $\text{mm}^2$  or twin wire ferrules up to 2 x 10  $\text{mm}^2$ 