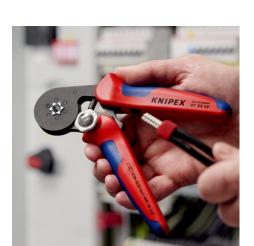

# Self-Adjusting Crimping Pliers for wire • ferrules

With lateral access

- With hexagonal compression
- Also for Twin wire ferrules up to 2 x 10 mm² or 2 x AWG 8
- For wire ferrules up to 16 mm²
- Adjusts automatically to the wire ferrule size for precise and quick crimping
- Crimping of wire ferrules according to DIN 46228 parts 1+4
- UL approval in conjunction with KNIPEX wire ferrules 97 99 330 399
- Repetitive, high crimping quality due to ratchet mechanism (unlockable)
- Tools have been set precisely (calibrated) in the factory
- Optimum transmission of force thanks to toggle lever for fatiguereduced operation
- Narrow handle width
- Ergonomic and comfortable handle, smooth operation and lightweight
- Special quality chrome vanadium electric steel, oil-hardened