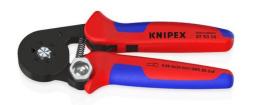

### 97 53 14 SB

# Self-Adjusting Crimping Pliers for wire • ferrules

With lateral access

- With hexagonal compression
- Also for Twin wire ferrules up to 2 x 10 mm² or 2 x AWG 8
- For wire ferrules up to 16 mm²
- Adjusts automatically to the wire ferrule size for precise and quick crimping
- Crimping of wire ferrules according to DIN 46228 parts 1+4
- UL approval in conjunction with KNIPEX wire ferrules 97 99 330 399
- Repetitive, high crimping quality due to ratchet mechanism (unlockable)
- Tools have been set precisely (calibrated) in the factory
- Optimum transmission of force thanks to toggle lever for fatiguereduced operation
- Narrow handle width
- Ergonomic and comfortable handle, smooth operation and lightweight
- Special quality chrome vanadium electric steel, oil-hardened

| General         |                            |
|-----------------|----------------------------|
| Article No.     | 97 53 14 SB                |
| EAN             | 4003773048497              |
| Pliers          | burnished                  |
| Handles         | with multi-component grips |
| Weight          | 410 g                      |
| Dimensions      | 180 x 74 x 25 mm           |
| REACH compliant | contains SVHC              |
| RoHS compliant  | not applicable             |