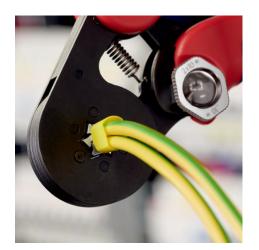

technical change and errors excepted

The crimping pliers can be adjusted to large wire ferrules of 16  $\text{mm}^2$  or 2 x 10  $\text{mm}^2$  with the adjusting wheel.

Also suitable for twin wire ferrules: capacity up to 2 x 10 mm²