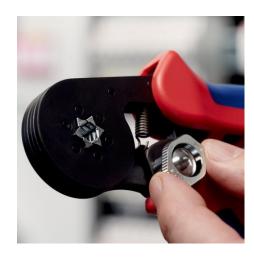

# Self-Adjusting Crimping Pliers for wire • ferrules

With lateral access

- With hexagonal compression
- Also for Twin wire ferrules up to 2 x 10 mm² or 2 x AWG 8
- For wire ferrules up to 16 mm²
- Adjusts automatically to the wire ferrule size for precise and quick crimping
- Crimping of wire ferrules according to DIN 46228 parts 1+4
- UL approval in conjunction with KNIPEX wire ferrules 97 99 330 399
- Repetitive, high crimping quality due to ratchet mechanism (unlockable)
- Tools have been set precisely (calibrated) in the factory
- Optimum transmission of force thanks to toggle lever for fatiguereduced operation
- Narrow handle width
- Ergonomic and comfortable handle, smooth operation and lightweight
- Special quality chrome vanadium electric steel, oil-hardened

technical change and errors excepted

The crimping pliers can be adjusted to large wire ferrules of 16  $\text{mm}^2$  or 2 x 10  $\text{mm}^2$  with the adjusting wheel.

Also suitable for twin wire ferrules: capacity up to 2 x 10 mm²