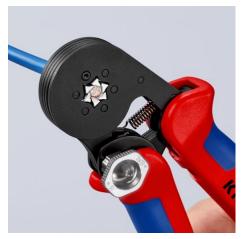

## **KNIPEX** Quality – Made in Germany

Suitable for fine conductors: crimps fine conductors from 0.08 mm²

97 53 14: Hexagonal crimp with automatic size adjustment

Enormous capacity: crimps single wire ferrules up to 16  $\text{mm}^2$  or twin wire ferrules up to 2 x 10  $\text{mm}^2$ 