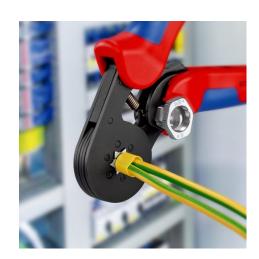

technical change and errors excepted

The crimping pliers can be adjusted to large wire ferrules of 16  $\text{mm}^2$  or 2 x 10  $\text{mm}^2$  with the adjusting wheel.

Also suitable for twin wire ferrules: capacity up to 2 x 10 mm²

## **KNIPEX** Quality – Made in Germany

Suitable for fine conductors: crimps fine conductors from 0.08 mm²

97 53 14: Hexagonal crimp with automatic size adjustment

Enormous capacity: crimps single wire ferrules up to 16  $\text{mm}^2$  or twin wire ferrules up to 2 x 10  $\text{mm}^2$ 