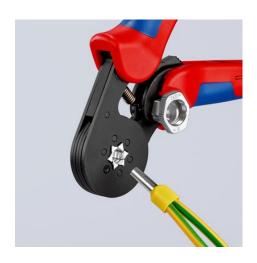

technical change and errors excepted

The crimping pliers can be adjusted to large wire ferrules of 16  $\text{mm}^2$  or 2 x 10  $\text{mm}^2$  with the adjusting wheel.

Also suitable for twin wire ferrules: capacity up to 2 x 10 mm²