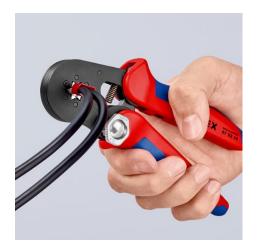

technical change and errors excepted

The crimping pliers can be adjusted to large wire ferrules of 16  $\text{mm}^2$  or 2 x 10  $\text{mm}^2$  with the adjusting wheel.

Also suitable for twin wire ferrules: capacity up to 2 x 10 mm²