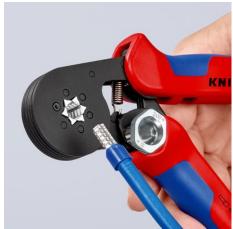

technical change and errors excepted

The crimping pliers can be adjusted to large wire ferrules of 16  $\text{mm}^2$  or 2 x 10  $\text{mm}^2$  with the adjusting wheel.

Also suitable for twin wire ferrules: capacity up to 2 x 10 mm²