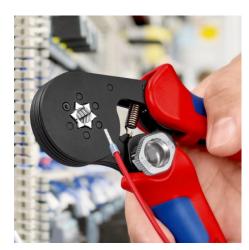

# Self-Adjusting Crimping Pliers for wire • ferrules

With lateral access

- With hexagonal compression
- Also for Twin wire ferrules up to 2 x 10 mm² or 2 x AWG 8
- For wire ferrules up to 16 mm²
- Adjusts automatically to the wire ferrule size for precise and quick crimping
- Crimping of wire ferrules according to DIN 46228 parts 1+4
- UL approval in conjunction with KNIPEX wire ferrules 97 99 330 399
- Repetitive, high crimping quality due to ratchet mechanism (unlockable)
- Tools have been set precisely (calibrated) in the factory
- Optimum transmission of force thanks to toggle lever for fatiguereduced operation
- Narrow handle width
- Ergonomic and comfortable handle, smooth operation and lightweight
- Special quality chrome vanadium electric steel, oil-hardened

## **KNIPEX** Quality – Made in Germany

Suitable for fine conductors: crimps fine conductors from 0.08 mm²

97 53 14: Hexagonal crimp with automatic size adjustment

Enormous capacity: crimps single wire ferrules up to 16  $\text{mm}^2$  or twin wire ferrules up to 2 x 10  $\text{mm}^2$ 