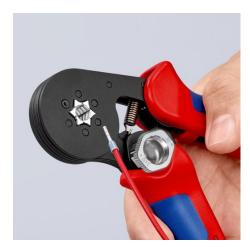

# Self-Adjusting Crimping Pliers for wire • ferrules

With lateral access

- With hexagonal compression
- Also for Twin wire ferrules up to 2 x 10 mm² or 2 x AWG 8
- For wire ferrules up to 16 mm²
- Adjusts automatically to the wire ferrule size for precise and quick crimping
- Crimping of wire ferrules according to DIN 46228 parts 1+4
- UL approval in conjunction with KNIPEX wire ferrules 97 99 330 399
- Repetitive, high crimping quality due to ratchet mechanism (unlockable)
- Tools have been set precisely (calibrated) in the factory
- Optimum transmission of force thanks to toggle lever for fatiguereduced operation
- Narrow handle width
- Ergonomic and comfortable handle, smooth operation and lightweight
- Special quality chrome vanadium electric steel, oil-hardened

## **KNIPEX** Quality – Made in Germany

Suitable for fine conductors: crimps fine conductors from 0.08 mm²

97 53 14: Hexagonal crimp with automatic size adjustment

Enormous capacity: crimps single wire ferrules up to 16  $\text{mm}^2$  or twin wire ferrules up to 2 x 10  $\text{mm}^2$ 