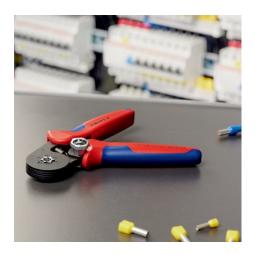

# Self-Adjusting Crimping Pliers for wire • ferrules

With lateral access

- With hexagonal compression
- Also for Twin wire ferrules up to 2 x 10 mm² or 2 x AWG 8
- For wire ferrules up to 16 mm²
- Adjusts automatically to the wire ferrule size for precise and quick crimping
- Crimping of wire ferrules according to DIN 46228 parts 1+4
- UL approval in conjunction with KNIPEX wire ferrules 97 99 330 399
- Repetitive, high crimping quality due to ratchet mechanism (unlockable)
- Tools have been set precisely (calibrated) in the factory
- Optimum transmission of force thanks to toggle lever for fatiguereduced operation
- Narrow handle width
- Ergonomic and comfortable handle, smooth operation and lightweight
- Special quality chrome vanadium electric steel, oil-hardened