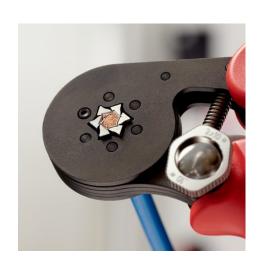

## **KNIPEX** Quality – Made in Germany

Suitable for fine conductors: crimps fine conductors from 0.08 mm²

97 53 14: Hexagonal crimp with automatic size adjustment

Enormous capacity: crimps single wire ferrules up to 16  $\text{mm}^2$  or twin wire ferrules up to 2 x 10  $\text{mm}^2$ 