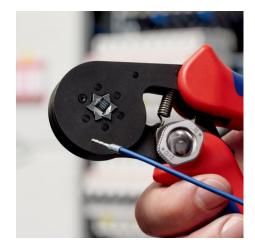

# Self-Adjusting Crimping Pliers for wire • ferrules

With lateral access

- With hexagonal compression
- Also for Twin wire ferrules up to 2 x 10 mm² or 2 x AWG 8
- For wire ferrules up to 16 mm²
- Adjusts automatically to the wire ferrule size for precise and quick crimping
- Crimping of wire ferrules according to DIN 46228 parts 1+4
- UL approval in conjunction with KNIPEX wire ferrules 97 99 330 399
- Repetitive, high crimping quality due to ratchet mechanism (unlockable)
- Tools have been set precisely (calibrated) in the factory
- Optimum transmission of force thanks to toggle lever for fatiguereduced operation
- Narrow handle width
- Ergonomic and comfortable handle, smooth operation and lightweight
- Special quality chrome vanadium electric steel, oil-hardened

technical change and errors excepted

The crimping pliers can be adjusted to large wire ferrules of 16  $\text{mm}^2$  or 2 x 10  $\text{mm}^2$  with the adjusting wheel.

Also suitable for twin wire ferrules: capacity up to 2 x 10 mm²