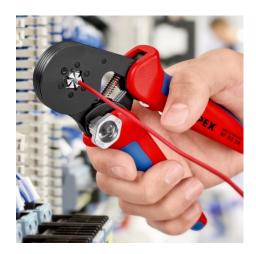

# Self-Adjusting Crimping Pliers for wire • ferrules

With lateral access

- With hexagonal compression
- Also for Twin wire ferrules up to 2 x 10 mm² or 2 x AWG 8
- For wire ferrules up to 16 mm²
- Adjusts automatically to the wire ferrule size for precise and quick crimping
- Crimping of wire ferrules according to DIN 46228 parts 1+4
- UL approval in conjunction with KNIPEX wire ferrules 97 99 330 399
- Repetitive, high crimping quality due to ratchet mechanism (unlockable)
- Tools have been set precisely (calibrated) in the factory
- Optimum transmission of force thanks to toggle lever for fatiguereduced operation
- Narrow handle width
- Ergonomic and comfortable handle, smooth operation and lightweight
- Special quality chrome vanadium electric steel, oil-hardened