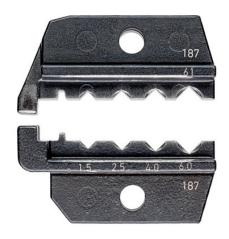

### Crimping die

For turned contacts (Harting)

# 

| General                        |                                                                                                                      |
|--------------------------------|----------------------------------------------------------------------------------------------------------------------|
| Article No.                    | 97 49 61                                                                                                             |
| EAN                            | 4003773045137                                                                                                        |
| Weight                         | 46 g                                                                                                                 |
| Dimensions                     | 50 x 17 mm                                                                                                           |
| REACH compliant                | does not contain SVHC                                                                                                |
| RoHS compliant                 | not applicable                                                                                                       |
| Technical details              |                                                                                                                      |
|                                |                                                                                                                      |
| Application                    | Turned contacts (e.g. Harting HAN C $\mbox{\ensuremath{\mathbb{C}}}$ , Ilme CX series, Phoenix Contact CK4.0 series) |
| Capacity in square millimetres | 1.5 — 6 mm²                                                                                                          |
| AWG                            | 16 — 10                                                                                                              |

- Application: turned contacts 1.5 / 2.5 / 4 / 6  $mm^2$