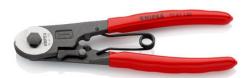

## **Bowden Cable Cutter**

For Bowden cables and soft wire rope up to Ø 3.0 mm (also V2A)
Smooth and clean cutting due to special shape of the cutting edges

- Sickle shape cutting edges surround the material and prevent the wire rope fanning out
- Little handforce required due to very high transmission ratio
- With opening spring and locking device