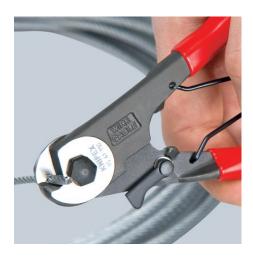

## **Bowden Cable Cutter**

For Bowden cables and soft wire rope up to Ø 3.0 mm (also V2A)
Smooth and clean cutting due to special shape of the cutting edges

- Sickle shape cutting edges surround the material and prevent the wire rope fanning out
- Little handforce required due to very high transmission ratio
- With opening spring and locking device

## General Article No. 95 61 150 EAN 4003773065197 Shears black atramentized Head polished Handles plastic coated Weight 205 g Dimensions 150 x 60 x 20 mm does not contain SVHC **REACH** compliant **RoHS** compliant not applicable **Technical details** Cutting capacity copper cable, fine-stranded Ø3mm (diameter) Cutting capacities wire rope (diameter) Ø3mm