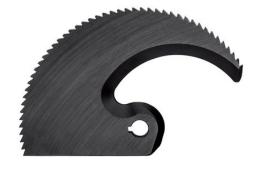

## Movable spare blade for 95 31 720 / 95 32 060

- For copper and aluminium single conductors as well as multiple stranded cables - also with hard rubber or plastic sheath
- Not suitable for steel wire and wire ropes
- Also suitable for cables with iron sheath reinforcement
- Little hand force required for cutting due to optimum transmission ratio
- High cutting capacity due to two-hand operation and ratchet action
- The blade can be opened in any cutting position
- Handle length with multiple position adjustment from 400 610 mm (short transport length, individual adaptation to working conditions)