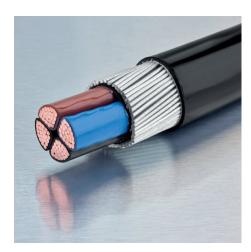

## **Cable Cutter**

(ratchet action)

For steel wire armoured cables (SWA cable)

- Cuts through steel wire armoured cables up to Ø 45 mm / 380 mm<sup>2</sup> (e.g. 4 x 95 mm<sup>2</sup>) using one or two-handed operation
- Simple handling due to low weight (800 g) and compact design (315 mm length) can also be used in confined areas
- Precision-ground blades and induction-hardened cutting edges cut smoothly and neatly without crushing
- Innovative high leverage three-stage ratchet-drive
- Support area for putting down the pliers when cutting
- Not suitable for cutting ACSR cable and wire rope!