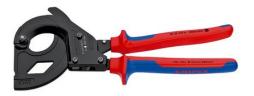

## **Cable Cutter**

(ratchet action)

For steel wire armoured cables (SWA cable)

- Cuts through steel wire armoured cables up to Ø 45 mm / 380 mm<sup>2</sup> (e.g. 4 x 95 mm<sup>2</sup>) using one or two-handed operation
- Simple handling due to low weight (800 g) and compact design (315 mm length) can also be used in confined areas
- Precision-ground blades and induction-hardened cutting edges cut smoothly and neatly without crushing
- Innovative high leverage three-stage ratchet-drive
- Support area for putting down the pliers when cutting
- Not suitable for cutting ACSR cable and wire rope!

MM 🐨

| General                                              |                            |
|------------------------------------------------------|----------------------------|
| Article No.                                          | 95 32 315 A                |
| EAN                                                  | 4003773078562              |
| Pliers                                               | black lacquered            |
| Handles                                              | with multi-component grips |
| Weight                                               | 800 g                      |
| Dimensions                                           | 315 x 140 x 30 mm          |
| REACH compliant                                      | does not contain SVHC      |
| RoHS compliant                                       | not applicable             |
| Technical details                                    |                            |
| Cutting capacity copper cable, multiple-<br>stranded | 380 mm²                    |
| Cutting capacity copper cable, multiple-<br>stranded | Ø 45 mm                    |
| MCM                                                  | 750                        |