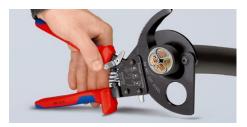

## **Cable Cutter**

(ratchet action)

MM

- Little handforce required due to very high transmission ratio
- Simple handling as a result of low weight and compact design can be used even in confined areas
- Fixed handle with support area for putting down the pliers when cutting
- Suitable for aluminium sector cable up to 4 x 150 mm<sup>2</sup>
- For cutting copper and aluminium single conductors as well as multiple stranded cables,up to Ø 22 mm (380 mm²)
- Not suitable for steel wire, wire ropes and fine-stranded (highly flexible) conductors
- Precision-ground, hardened blades
- Clean and smooth cut without crushing and deformation
- One-hand operation using ratchet principle
- Two-stage ratchet drive for easy cutting
- · Pinch guard prevents operators' fingers being pinched

## **KNIPEX** Quality – Made in Germany

95 31 250/280: fixed handle with support area as an aid to position the cutters on a flat surface

Ratchet principle and two-stage ratchet drive for easier cutting