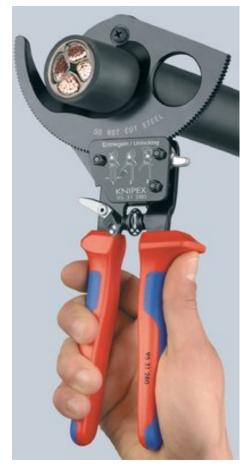

## **Cable Cutter**

(ratchet action)

MM

- Little handforce required due to very high transmission ratio
- Simple handling as a result of low weight and compact design can be used even in confined areas
- Fixed handle with support area for putting down the pliers when cutting
- Suitable for aluminium sector cable up to 4 x 150 mm<sup>2</sup>
- For cutting copper and aluminium single conductors as well as multiple stranded cables,up to Ø 22 mm (380 mm²)
- Not suitable for steel wire, wire ropes and fine-stranded (highly flexible) conductors
- Precision-ground, hardened blades
- Clean and smooth cut without crushing and deformation
- One-hand operation using ratchet principle
- Two-stage ratchet drive for easy cutting
- · Pinch guard prevents operators' fingers being pinched

95 31 280: Large cutting capacity: maximum Ø 52 mm / 380 mm²