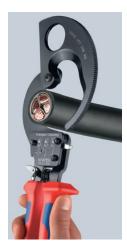

## **Cable Cutter**

(ratchet action)

MM

- Little handforce required due to very high transmission ratio
- Simple handling as a result of low weight and compact design can be used even in confined areas
- Fixed handle with support area for putting down the pliers when cutting
- Suitable for aluminium sector cable up to 4 x 150 mm<sup>2</sup>
- For cutting copper and aluminium single conductors as well as multiple stranded cables,up to Ø 22 mm (380 mm²)
- Not suitable for steel wire, wire ropes and fine-stranded (highly flexible) conductors
- Precision-ground, hardened blades
- Clean and smooth cut without crushing and deformation
- One-hand operation using ratchet principle
- Two-stage ratchet drive for easy cutting
- · Pinch guard prevents operators' fingers being pinched

## **KNIPEX** Quality – Made in Germany

95 31 250/280: fixed handle with support area as an aid to position the cutters on a flat surface

Ratchet principle and two-stage ratchet drive for easier cutting