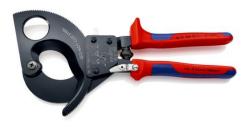

## **Cable Cutter**

(ratchet action)

MM

- Little handforce required due to very high transmission ratio
- Simple handling as a result of low weight and compact design can be used even in confined areas
- Fixed handle with support area for putting down the pliers when cutting
- Suitable for aluminium sector cable up to 4 x 150 mm<sup>2</sup>
- For cutting copper and aluminium single conductors as well as multiple stranded cables,up to Ø 22 mm (380 mm²)
- Not suitable for steel wire, wire ropes and fine-stranded (highly flexible) conductors
- Precision-ground, hardened blades
- Clean and smooth cut without crushing and deformation
- One-hand operation using ratchet principle
- Two-stage ratchet drive for easy cutting
- · Pinch guard prevents operators' fingers being pinched

| General           |                            |
|-------------------|----------------------------|
| Article No.       | 95 31 280                  |
| EAN               | 4003773043942              |
| Pliers            | black lacquered            |
| Handles           | with multi-component grips |
| Weight            | 860 g                      |
| Dimensions        | 280 x 131 x 34 mm          |
| REACH compliant   | does not contain SVHC      |
| RoHS compliant    | not applicable             |
| Technical details |                            |