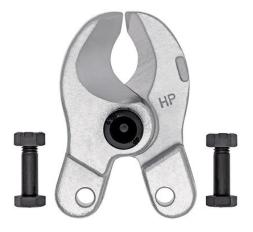

## Spare cutter head for 95 21 600 / 95 27 • Precision-ground, hardened blades 600

- Favourable lever ratio due to toggle lever
- For cutting copper and aluminium single conductors as well as multiple stranded cables
- Not suitable for steel wire and wire ropes
- Clean and smooth cut without crushing and deformation
- Pinch guard prevents operators' fingers being pinched
- Adjustable bolted joint
- Bolted cutter head, replaceable