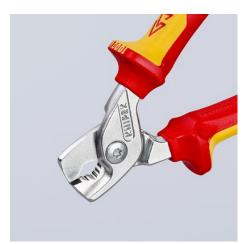

### **KNIPEX StepCut®**

Cable Shears

IEC 60900 DIN EN 60900

**☆ 1000 V** 

- Small, light, strong: comfortable cutting without crushing and just 160 mm in size
- Noticeably less effort: the gradations cut wires one after the other; cutting is up to 40% easier than with standard cable shears of the same length!
- Ergonomic handle design: optimal cutting feel even for larger cable diameters
- Cuts multi-core stranded copper and aluminium cables up to Ø 15 mm (50 mm²)
- Cuts solid copper and aluminium cables up to 5 x 4 mm²
- Cuts without crushing
- · Bolted joint: precise, effortless, durable
- · Pinch guard fitted for safe work
- Not suitable for steel wire and hard drawn copper conductors
- Cutting edges additionally induction-hardened, cutting edge hardness approx. 56 HRC