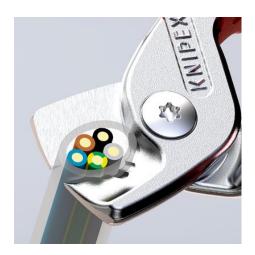

### **KNIPEX StepCut®**

Cable Shears

IEC 60900 DIN EN 60900

**☆ 1000 V** 

- Small, light, strong: comfortable cutting without crushing and just 160 mm in size
- Noticeably less effort: the gradations cut wires one after the other; cutting is up to 40% easier than with standard cable shears of the same length!
- Ergonomic handle design: optimal cutting feel even for larger cable diameters
- Cuts multi-core stranded copper and aluminium cables up to Ø 15 mm (50 mm²)
- Cuts solid copper and aluminium cables up to 5 x 4 mm²
- Cuts without crushing
- · Bolted joint: precise, effortless, durable
- · Pinch guard fitted for safe work
- Not suitable for steel wire and hard drawn copper conductors
- Cutting edges additionally induction-hardened, cutting edge hardness approx. 56 HRC

| Technical details                                    |                    |
|------------------------------------------------------|--------------------|
| Cutting capacity copper cable, multiple-<br>stranded | 50 mm <sup>2</sup> |
| Cutting capacity copper cable, multiple-<br>stranded | Ø 15 mm            |
| AWG                                                  | 1/0                |
| VDE tested                                           | yes                |