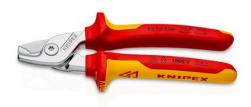

### 95 16 160 SB

### **KNIPEX StepCut®**

Cable Shears

IEC 60900 DIN EN 60900

**☆ 1000 V** 

- Small, light, strong: comfortable cutting without crushing and just 160 mm in size
- Noticeably less effort: the gradations cut wires one after the other; cutting is up to 40% easier than with standard cable shears of the same length!
- Ergonomic handle design: optimal cutting feel even for larger cable diameters
- Cuts multi-core stranded copper and aluminium cables up to Ø 15 mm (50 mm²)
- Cuts solid copper and aluminium cables up to 5 x 4 mm²
- Cuts without crushing
- · Bolted joint: precise, effortless, durable
- · Pinch guard fitted for safe work
- Not suitable for steel wire and hard drawn copper conductors
- Cutting edges additionally induction-hardened, cutting edge hardness approx. 56 HRC

| General         |                                                  |
|-----------------|--------------------------------------------------|
| Article No.     | 95 16 160 SB                                     |
| EAN             | 4003773085898                                    |
| Shears          | chrome-plated                                    |
| Head            | chrome-plated                                    |
| Handles         | insulated with multi-component grips, VDE-tested |
| Weight          | 245 g                                            |
| Dimensions      | 160 x 84 x 28 mm                                 |
| Standard        | DIN EN 60900 IEC 60900                           |
| REACH compliant | does not contain SVHC                            |
| RoHS compliant  | not applicable                                   |