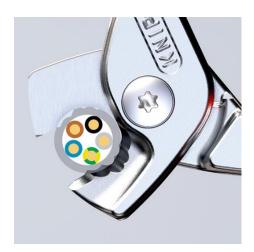

### **KNIPEX StepCut®**

Cable Shears

IEC 60900 DIN EN 60900

**☆ 1000 V** 

- Small, light, strong: comfortable cutting without crushing and just 160 mm in size
- Noticeably less effort: the gradations cut wires one after the other; cutting is up to 40% easier than with standard cable shears of the same length!
- Ergonomic handle design: optimal cutting feel even for larger cable diameters
- Cuts multi-core stranded copper and aluminium cables up to Ø 15 mm (50 mm²)
- Cuts solid copper and aluminium cables up to 5 x 4 mm²
- Cuts without crushing
- · Bolted joint: precise, effortless, durable
- · Pinch guard fitted for safe work
- Not suitable for steel wire and hard drawn copper conductors
- Cutting edges additionally induction-hardened, cutting edge hardness approx. 56 HRC