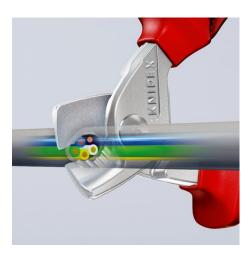

### **KNIPEX StepCut®**

Cable Shears

IEC 60900 DIN EN 60900

**☆ 1000 V** 

- Small, light, strong: comfortable cutting without crushing and just 160 mm in size
- Noticeably less effort: the gradations cut wires one after the other; cutting is up to 40% easier than with standard cable shears of the same length!
- Ergonomic handle design: optimal cutting feel even for larger cable diameters
- Cuts multi-core stranded copper and aluminium cables up to Ø 15 mm (50 mm²)
- Cuts solid copper and aluminium cables up to 5 x 4 mm²
- Cuts without crushing
- · Bolted joint: precise, effortless, durable
- · Pinch guard fitted for safe work
- Not suitable for steel wire and hard drawn copper conductors
- Cutting edges additionally induction-hardened, cutting edge hardness approx. 56 HRC

| Technical details                                    |                    |
|------------------------------------------------------|--------------------|
| Cutting capacity copper cable, multiple-<br>stranded | 50 mm <sup>2</sup> |
| Cutting capacity copper cable, multiple-<br>stranded | Ø 15 mm            |
| AWG                                                  | 1/0                |
| VDE tested                                           | yes                |