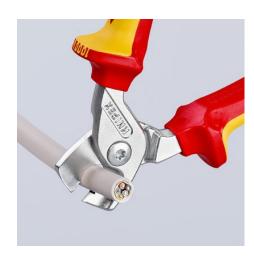

### **KNIPEX StepCut®**

Cable Shears

IEC 60900 DIN EN 60900

**☆ 1000 V** 

- Small, light, strong: comfortable cutting without crushing and just 160 mm in size
- Noticeably less effort: the gradations cut wires one after the other; cutting is up to 40% easier than with standard cable shears of the same length!
- Ergonomic handle design: optimal cutting feel even for larger cable diameters
- Cuts multi-core stranded copper and aluminium cables up to Ø 15 mm (50 mm²)
- Cuts solid copper and aluminium cables up to 5 x 4 mm²
- Cuts without crushing
- · Bolted joint: precise, effortless, durable
- · Pinch guard fitted for safe work
- Not suitable for steel wire and hard drawn copper conductors
- Cutting edges additionally induction-hardened, cutting edge hardness approx. 56 HRC