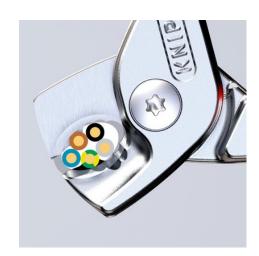

### **KNIPEX StepCut®**

Cable Shears

IEC 60900 DIN EN 60900

**☆ 1000 V** 

- Small, light, strong: comfortable cutting without crushing and just 160 mm in size
- Noticeably less effort: the gradations cut wires one after the other; cutting is up to 40% easier than with standard cable shears of the same length!
- Ergonomic handle design: optimal cutting feel even for larger cable diameters
- Cuts multi-core stranded copper and aluminium cables up to Ø 15 mm (50 mm²)
- Cuts solid copper and aluminium cables up to 5 x 4 mm²
- Cuts without crushing
- · Bolted joint: precise, effortless, durable
- · Pinch guard fitted for safe work
- Not suitable for steel wire and hard drawn copper conductors
- Cutting edges additionally induction-hardened, cutting edge hardness approx. 56 HRC

| Technical details                                    |                    |
|------------------------------------------------------|--------------------|
| Cutting capacity copper cable, multiple-<br>stranded | 50 mm <sup>2</sup> |
| Cutting capacity copper cable, multiple-<br>stranded | Ø 15 mm            |
| AWG                                                  | 1/0                |
| VDE tested                                           | yes                |