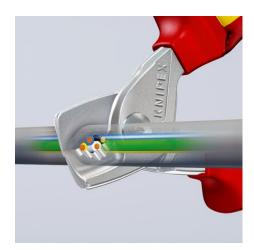

### **KNIPEX StepCut®**

Cable Shears

IEC 60900 DIN EN 60900

**☆ 1000 V** 

- Small, light, strong: comfortable cutting without crushing and just 160 mm in size
- Noticeably less effort: the gradations cut wires one after the other; cutting is up to 40% easier than with standard cable shears of the same length!
- Ergonomic handle design: optimal cutting feel even for larger cable diameters
- Cuts multi-core stranded copper and aluminium cables up to Ø 15 mm (50 mm²)
- Cuts solid copper and aluminium cables up to 5 x 4 mm²
- Cuts without crushing
- · Bolted joint: precise, effortless, durable
- · Pinch guard fitted for safe work
- Not suitable for steel wire and hard drawn copper conductors
- Cutting edges additionally induction-hardened, cutting edge hardness approx. 56 HRC