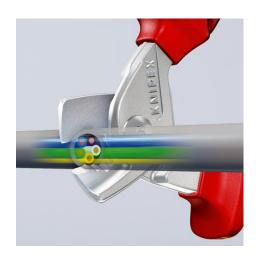

### **KNIPEX StepCut®**

Cable Shears

IEC 60900 DIN EN 60900

**☆ 1000 V** 

- Small, light, strong: comfortable cutting without crushing and just 160 mm in size
- Noticeably less effort: the gradations cut wires one after the other; cutting is up to 40% easier than with standard cable shears of the same length!
- Ergonomic handle design: optimal cutting feel even for larger cable diameters
- Cuts multi-core stranded copper and aluminium cables up to Ø 15 mm (50 mm²)
- Cuts solid copper and aluminium cables up to 5 x 4 mm²
- Cuts without crushing
- · Bolted joint: precise, effortless, durable
- · Pinch guard fitted for safe work
- Not suitable for steel wire and hard drawn copper conductors
- Cutting edges additionally induction-hardened, cutting edge hardness approx. 56 HRC