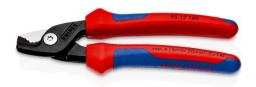

## 95 12 160

## **KNIPEX StepCut®**

Cable Shears

- Small, light, strong: comfortable cutting without crushing and just 160 mm in size
- Noticeably less effort: the gradations cut wires one after the other; cutting is up to 40% easier than with standard cable shears of the same length!
- Ergonomic handle design: optimal cutting feel even for larger cable diameters
- Cuts multi-core stranded copper and aluminium cables up to Ø 15 mm (50 mm²)
- Cuts solid copper and aluminium cables up to 5 x 4 mm²
- Cuts without crushing
- Bolted joint: precise, effortless, durable
- Pinch guard fitted for safe work
- Not suitable for steel wire and hard drawn copper conductors
- Cutting edges additionally induction-hardened, cutting edge hardness approx. 56 HRC