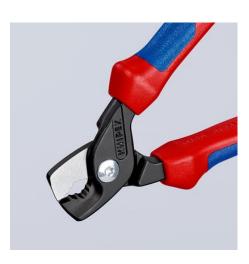

## **KNIPEX StepCut®**

Cable Shears

- Small, light, strong: comfortable cutting without crushing and just 160 mm in size
- Noticeably less effort: the gradations cut wires one after the other; cutting is up to 40% easier than with standard cable shears of the same length!
- Ergonomic handle design: optimal cutting feel even for larger cable diameters
- Cuts multi-core stranded copper and aluminium cables up to Ø 15 mm (50 mm²)
- Cuts solid copper and aluminium cables up to 5 x 4 mm²
- Cuts without crushing
- Bolted joint: precise, effortless, durable
- Pinch guard fitted for safe work
- Not suitable for steel wire and hard drawn copper conductors
- Cutting edges additionally induction-hardened, cutting edge hardness approx. 56 HRC

| General         |                            |
|-----------------|----------------------------|
| Article No.     | 95 12 160                  |
| EAN             | 4003773085928              |
| Shears          | burnished                  |
| Handles         | with multi-component grips |
| Weight          | 225 g                      |
| Dimensions      | 160 x 53 x 20 mm           |
| REACH compliant | does not contain SVHC      |
| RoHS compliant  | not applicable             |