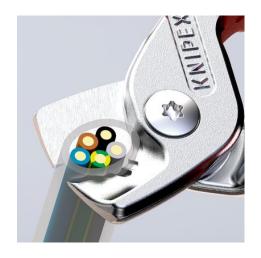

## **KNIPEX StepCut®**

Cable Shears

- Small, light, strong: comfortable cutting without crushing and just 160 mm in size
- Noticeably less effort: the gradations cut wires one after the other; cutting is up to 40% easier than with standard cable shears of the same length!
- Ergonomic handle design: optimal cutting feel even for larger cable diameters
- Cuts multi-core stranded copper and aluminium cables up to Ø 15 mm (50 mm²)
- Cuts solid copper and aluminium cables up to 5 x 4 mm²
- Cuts without crushing
- Bolted joint: precise, effortless, durable
- Pinch guard fitted for safe work
- Not suitable for steel wire and hard drawn copper conductors
- Cutting edges additionally induction-hardened, cutting edge hardness approx. 56 HRC