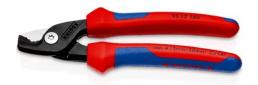

## 95 12 160 SB

## **KNIPEX StepCut®**

Cable Shears

- Small, light, strong: comfortable cutting without crushing and just 160 mm in size
- Noticeably less effort: the gradations cut wires one after the other; cutting is up to 40% easier than with standard cable shears of the same length!
- Ergonomic handle design: optimal cutting feel even for larger cable diameters
- Cuts multi-core stranded copper and aluminium cables up to Ø 15 mm (50 mm²)
- Cuts solid copper and aluminium cables up to 5 x 4 mm²
- Cuts without crushing
- Bolted joint: precise, effortless, durable
- Pinch guard fitted for safe work
- Not suitable for steel wire and hard drawn copper conductors
- Cutting edges additionally induction-hardened, cutting edge hardness approx. 56 HRC