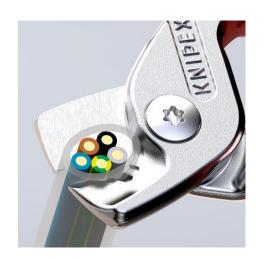

## **KNIPEX StepCut®**

Cable Shears

- Small, light, strong: comfortable cutting without crushing and just 160 mm in size
- Noticeably less effort: the gradations cut wires one after the other; cutting is up to 40% easier than with standard cable shears of the same length!
- Ergonomic handle design: optimal cutting feel even for larger cable diameters
- Cuts multi-core stranded copper and aluminium cables up to Ø 15 mm (50 mm²)
- Cuts solid copper and aluminium cables up to 5 x 4 mm²
- Cuts without crushing
- Bolted joint: precise, effortless, durable
- Pinch guard fitted for safe work
- Not suitable for steel wire and hard drawn copper conductors
- Cutting edges additionally induction-hardened, cutting edge hardness approx. 56 HRC