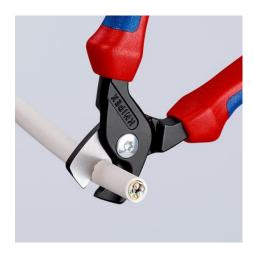

## **KNIPEX StepCut®**

Cable Shears

- Small, light, strong: comfortable cutting without crushing and just 160 mm in size
- Noticeably less effort: the gradations cut wires one after the other; cutting is up to 40% easier than with standard cable shears of the same length!
- Ergonomic handle design: optimal cutting feel even for larger cable diameters
- Cuts multi-core stranded copper and aluminium cables up to Ø 15 mm (50 mm²)
- Cuts solid copper and aluminium cables up to 5 x 4 mm²
- Cuts without crushing
- Bolted joint: precise, effortless, durable
- Pinch guard fitted for safe work
- Not suitable for steel wire and hard drawn copper conductors
- Cutting edges additionally induction-hardened, cutting edge hardness approx. 56 HRC