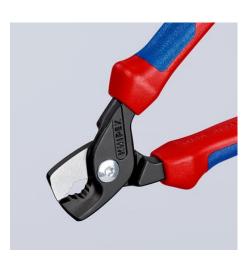

## **KNIPEX StepCut®**

Cable Shears

- Small, light, strong: comfortable cutting without crushing and just 160 mm in size
- Noticeably less effort: the gradations cut wires one after the other; cutting is up to 40% easier than with standard cable shears of the same length!
- Ergonomic handle design: optimal cutting feel even for larger cable diameters
- Cuts multi-core stranded copper and aluminium cables up to Ø 15 mm (50 mm²)
- Cuts solid copper and aluminium cables up to 5 x 4 mm²
- Cuts without crushing
- Bolted joint: precise, effortless, durable
- Pinch guard fitted for safe work
- Not suitable for steel wire and hard drawn copper conductors
- Cutting edges additionally induction-hardened, cutting edge hardness approx. 56 HRC

| General         |                            |
|-----------------|----------------------------|
| Article No.     | 95 12 160 SB               |
| EAN             | 4003773085935              |
| Shears          | burnished                  |
| Handles         | with multi-component grips |
| Weight          | 230 g                      |
| Dimensions      | 160 x 85 x 26 mm           |
| REACH compliant | does not contain SVHC      |
| RoHS compliant  | not applicable             |