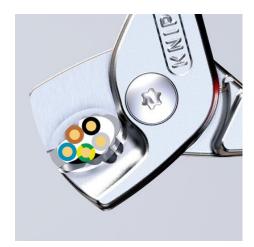

## **KNIPEX StepCut®**

Cable Shears

- Small, light, strong: comfortable cutting without crushing and just 160 mm in size
- Noticeably less effort: the gradations cut wires one after the other; cutting is up to 40% easier than with standard cable shears of the same length!
- Ergonomic handle design: optimal cutting feel even for larger cable diameters
- Cuts multi-core stranded copper and aluminium cables up to Ø 15 mm (50 mm²)
- Cuts solid copper and aluminium cables up to 5 x 4 mm²
- Cuts without crushing
- Bolted joint: precise, effortless, durable
- Pinch guard fitted for safe work
- Not suitable for steel wire and hard drawn copper conductors
- Cutting edges additionally induction-hardened, cutting edge hardness approx. 56 HRC