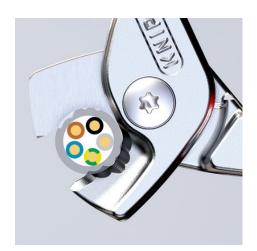

## **KNIPEX StepCut®**

Cable Shears

- Small, light, strong: comfortable cutting without crushing and just 160 mm in size
- Noticeably less effort: the gradations cut wires one after the other; cutting is up to 40% easier than with standard cable shears of the same length!
- Ergonomic handle design: optimal cutting feel even for larger cable diameters
- Cuts multi-core stranded copper and aluminium cables up to Ø 15 mm (50 mm²)
- Cuts solid copper and aluminium cables up to 5 x 4 mm²
- Cuts without crushing
- Bolted joint: precise, effortless, durable
- Pinch guard fitted for safe work
- Not suitable for steel wire and hard drawn copper conductors
- Cutting edges additionally induction-hardened, cutting edge hardness approx. 56 HRC

| Technical details                                    |                    |
|------------------------------------------------------|--------------------|
| Cutting capacity copper cable, multiple-<br>stranded | 50 mm <sup>2</sup> |
| Cutting capacity copper cable, multiple-<br>stranded | Ø 15 mm            |
| AWG                                                  | 1/0                |