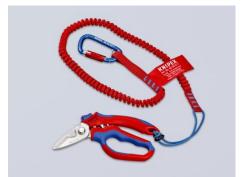

### **Angled Electricians' Shears**

- Precision-ground blades with fine serrations for a clean, non-slip cut
  Adapted to the hand: angled blades and optimised handle design for
- Adapted to the hand: angled blades and optimised handle design for improved ergonomics
- Two crimping areas for wire ferrules of 0.5 6 mm<sup>2</sup> and 10 25 mm<sup>2</sup>
- Suitable for cutting of the following cables: 1 x 25 mm<sup>2</sup> such as H01 N2-D flexible / stranded rubber connecting and control cables for arc welding, 5 x 2.5 mm<sup>2</sup> such as H07 RN-F flexible and stranded heavy rubber hose line cable, flexible and stranded cables up to Ø 15 mm, 5 x 1.5 mm<sup>2</sup> such as damp-proof installation cables
- Includes opening spring and lock for easy storage
- Tether attachment point can be used with KNIPEX Tethered Tools
   System
- Cutting edges made from stainless steel, hardness of cutting edges 56 HRC
- Not suitable for cutting solid conductors
- Practical belt pouch (00 19 75 LE) available separately