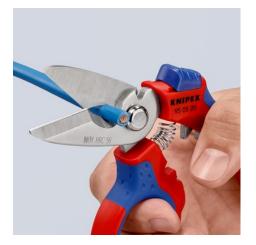

### **Angled Electricians' Shears**

- Precision-ground blades with fine serrations for a clean, non-slip cut
  Adapted to the hand: angled blades and optimised handle design for
- Adapted to the hand: angled blades and optimised handle design for improved ergonomics
- Two crimping areas for wire ferrules of 0.5 6 mm<sup>2</sup> and 10 25 mm<sup>2</sup>
- Suitable for cutting of the following cables: 1 x 25 mm<sup>2</sup> such as H01 N2-D flexible / stranded rubber connecting and control cables for arc welding, 5 x 2.5 mm<sup>2</sup> such as H07 RN-F flexible and stranded heavy rubber hose line cable, flexible and stranded cables up to Ø 15 mm, 5 x 1.5 mm<sup>2</sup> such as damp-proof installation cables
- Includes opening spring and lock for easy storage
- Tether attachment point can be used with KNIPEX Tethered Tools
   System
- Cutting edges made from stainless steel, hardness of cutting edges 56 HRC
- Not suitable for cutting solid conductors
- Practical belt pouch (00 19 75 LE) available separately

technical change and errors excepted

Practical belt pouch (00 19 75 LE) available separately

 $\ldots$  and two crimping areas for standard wire ferrules sizes