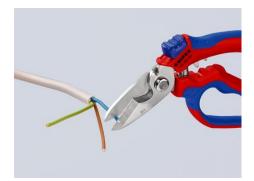

### **Angled Electricians' Shears**

- Precision-ground blades with fine serrations for a clean, non-slip cut
  Adapted to the hand: angled blades and optimised handle design for
- Adapted to the hand: angled blades and optimised handle design for improved ergonomics
- Two crimping areas for wire ferrules of 0.5 6 mm<sup>2</sup> and 10 25 mm<sup>2</sup>
- Suitable for cutting of the following cables: 1 x 25 mm<sup>2</sup> such as H01 N2-D flexible / stranded rubber connecting and control cables for arc welding, 5 x 2.5 mm<sup>2</sup> such as H07 RN-F flexible and stranded heavy rubber hose line cable, flexible and stranded cables up to Ø 15 mm, 5 x 1.5 mm<sup>2</sup> such as damp-proof installation cables
- Includes opening spring and lock for easy storage
- Tether attachment point can be used with KNIPEX Tethered Tools
   System
- Cutting edges made from stainless steel, hardness of cutting edges 56 HRC
- Not suitable for cutting solid conductors
- Practical belt pouch (00 19 75 LE) available separately

# KNIPEX Quality – Made in Germany

With fine serration for precise cutting ...