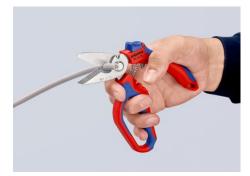

### **Angled Electricians' Shears**

- Precision-ground blades with fine serrations for a clean, non-slip cut
  Adapted to the hand: angled blades and optimised handle design for
- Adapted to the hand: angled blades and optimised handle design for improved ergonomics
- Two crimping areas for wire ferrules of 0.5 6 mm<sup>2</sup> and 10 25 mm<sup>2</sup>
- Suitable for cutting of the following cables: 1 x 25 mm<sup>2</sup> such as H01 N2-D flexible / stranded rubber connecting and control cables for arc welding, 5 x 2.5 mm<sup>2</sup> such as H07 RN-F flexible and stranded heavy rubber hose line cable, flexible and stranded cables up to Ø 15 mm, 5 x 1.5 mm<sup>2</sup> such as damp-proof installation cables
- Includes opening spring and lock for easy storage
- Tether attachment point can be used with KNIPEX Tethered Tools
   System
- Cutting edges made from stainless steel, hardness of cutting edges 56 HRC
- Not suitable for cutting solid conductors
- Practical belt pouch (00 19 75 LE) available separately

technical change and errors excepted

Practical belt pouch (00 19 75 LE) available separately

 $\ldots$  and two crimping areas for standard wire ferrules sizes