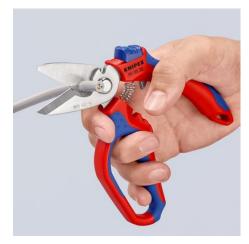

### **Angled Electricians' Shears**

- Precision-ground blades with fine serrations for a clean, non-slip cut
  Adapted to the hand: angled blades and optimised handle design for
- Adapted to the hand: angled blades and optimised handle design for improved ergonomics
- Two crimping areas for wire ferrules of 0.5 6 mm<sup>2</sup> and 10 25 mm<sup>2</sup>
- Suitable for cutting of the following cables: 1 x 25 mm<sup>2</sup> such as H01 N2-D flexible / stranded rubber connecting and control cables for arc welding, 5 x 2.5 mm<sup>2</sup> such as H07 RN-F flexible and stranded heavy rubber hose line cable, flexible and stranded cables up to Ø 15 mm, 5 x 1.5 mm<sup>2</sup> such as damp-proof installation cables
- Includes opening spring and lock for easy storage
- Tether attachment point can be used with KNIPEX Tethered Tools
   System
- Cutting edges made from stainless steel, hardness of cutting edges 56 HRC
- Not suitable for cutting solid conductors
- Practical belt pouch (00 19 75 LE) available separately