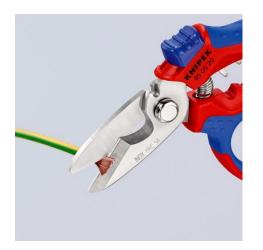

### **Angled Electricians' Shears**

- Precision-ground blades with fine serrations for a clean, non-slip cut
  Adapted to the hand: angled blades and optimised handle design for
- Adapted to the hand: angled blades and optimised handle design for improved ergonomics
- Two crimping areas for wire ferrules of 0.5 6 mm<sup>2</sup> and 10 25 mm<sup>2</sup>
- Suitable for cutting of the following cables: 1 x 25 mm<sup>2</sup> such as H01 N2-D flexible / stranded rubber connecting and control cables for arc welding, 5 x 2.5 mm<sup>2</sup> such as H07 RN-F flexible and stranded heavy rubber hose line cable, flexible and stranded cables up to Ø 15 mm, 5 x 1.5 mm<sup>2</sup> such as damp-proof installation cables
- Includes opening spring and lock for easy storage
- Tether attachment point can be used with KNIPEX Tethered Tools
   System
- Cutting edges made from stainless steel, hardness of cutting edges 56 HRC
- Not suitable for cutting solid conductors
- Practical belt pouch (00 19 75 LE) available separately

# KNIPEX Quality – Made in Germany

With fine serration for precise cutting ...