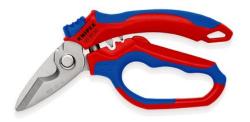

### **Angled Electricians' Shears**

- Precision-ground blades with fine serrations for a clean, non-slip cut
  Adapted to the hand: angled blades and optimised handle design for
- Adapted to the hand: angled blades and optimised handle design for improved ergonomics
- Two crimping areas for wire ferrules of 0.5 6 mm<sup>2</sup> and 10 25 mm<sup>2</sup>
- Suitable for cutting of the following cables: 1 x 25 mm<sup>2</sup> such as H01 N2-D flexible / stranded rubber connecting and control cables for arc welding, 5 x 2.5 mm<sup>2</sup> such as H07 RN-F flexible and stranded heavy rubber hose line cable, flexible and stranded cables up to Ø 15 mm, 5 x 1.5 mm<sup>2</sup> such as damp-proof installation cables
- Includes opening spring and lock for easy storage
- Tether attachment point can be used with KNIPEX Tethered Tools
   System
- Cutting edges made from stainless steel, hardness of cutting edges 56 HRC
- Not suitable for cutting solid conductors
- Practical belt pouch (00 19 75 LE) available separately

### General

| Article No.     | 95 05 20 SB                                                |
|-----------------|------------------------------------------------------------|
| EAN             | 4003773082699                                              |
| Shears          | mirror polished                                            |
| Handles         | with multi-component grips, glass fibre reinforced plastic |
| Weight          | 190 g                                                      |
| Dimensions      | 160 x 76 x 21 mm                                           |
| REACH compliant | does not contain SVHC                                      |
| RoHS compliant  | not applicable                                             |