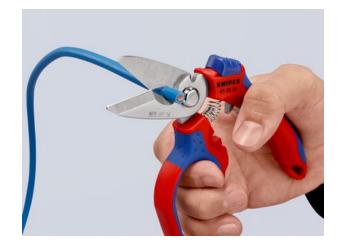

### **Angled Electricians' Shears**

- Precision-ground blades with fine serrations for a clean, non-slip cut
  Adapted to the hand: angled blades and optimised handle design for
- Adapted to the hand: angled blades and optimised handle design for improved ergonomics
- Two crimping areas for wire ferrules of 0.5 6 mm<sup>2</sup> and 10 25 mm<sup>2</sup>
- Suitable for cutting of the following cables: 1 x 25 mm<sup>2</sup> such as H01 N2-D flexible / stranded rubber connecting and control cables for arc welding, 5 x 2.5 mm<sup>2</sup> such as H07 RN-F flexible and stranded heavy rubber hose line cable, flexible and stranded cables up to Ø 15 mm, 5 x 1.5 mm<sup>2</sup> such as damp-proof installation cables
- Includes opening spring and lock for easy storage
- Tether attachment point can be used with KNIPEX Tethered Tools
   System
- Cutting edges made from stainless steel, hardness of cutting edges 56 HRC
- Not suitable for cutting solid conductors
- Practical belt pouch (00 19 75 LE) available separately

technical change and errors excepted

Practical belt pouch (00 19 75 LE) available separately

 $\ldots$  and two crimping areas for standard wire ferrules sizes