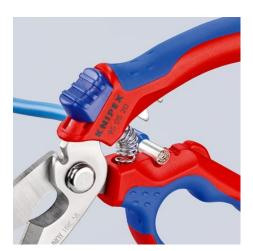

### **Angled Electricians' Shears**

- Precision-ground blades with fine serrations for a clean, non-slip cut
  Adapted to the hand: angled blades and optimised handle design for
- Adapted to the hand: angled blades and optimised handle design for improved ergonomics
- Two crimping areas for wire ferrules of 0.5 6 mm<sup>2</sup> and 10 25 mm<sup>2</sup>
- Suitable for cutting of the following cables: 1 x 25 mm<sup>2</sup> such as H01 N2-D flexible / stranded rubber connecting and control cables for arc welding, 5 x 2.5 mm<sup>2</sup> such as H07 RN-F flexible and stranded heavy rubber hose line cable, flexible and stranded cables up to Ø 15 mm, 5 x 1.5 mm<sup>2</sup> such as damp-proof installation cables
- Includes opening spring and lock for easy storage
- Tether attachment point can be used with KNIPEX Tethered Tools
   System
- Cutting edges made from stainless steel, hardness of cutting edges 56 HRC
- Not suitable for cutting solid conductors
- Practical belt pouch (00 19 75 LE) available separately

technical change and errors excepted

Practical belt pouch (00 19 75 LE) available separately

 $\ldots$  and two crimping areas for standard wire ferrules sizes