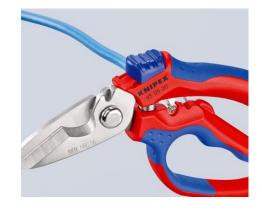

### **Angled Electricians' Shears**

- Precision-ground blades with fine serrations for a clean, non-slip cut
  Adapted to the hand: angled blades and optimised handle design for
- Adapted to the hand: angled blades and optimised handle design for improved ergonomics
- Two crimping areas for wire ferrules of 0.5 6 mm<sup>2</sup> and 10 25 mm<sup>2</sup>
- Suitable for cutting of the following cables: 1 x 25 mm<sup>2</sup> such as H01 N2-D flexible / stranded rubber connecting and control cables for arc welding, 5 x 2.5 mm<sup>2</sup> such as H07 RN-F flexible and stranded heavy rubber hose line cable, flexible and stranded cables up to Ø 15 mm, 5 x 1.5 mm<sup>2</sup> such as damp-proof installation cables
- Includes opening spring and lock for easy storage
- Tether attachment point can be used with KNIPEX Tethered Tools
   System
- Cutting edges made from stainless steel, hardness of cutting edges 56 HRC
- Not suitable for cutting solid conductors
- Practical belt pouch (00 19 75 LE) available separately

technical change and errors excepted

Practical belt pouch (00 19 75 LE) available separately

 $\ldots$  and two crimping areas for standard wire ferrules sizes