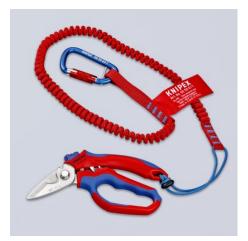

### **Angled Electricians' Shears**

- Precision-ground blades with fine serrations for a clean, non-slip cut
  Adapted to the hand: angled blades and optimised handle design for
- Adapted to the hand: angled blades and optimised handle design for improved ergonomics
- Two crimping areas for wire ferrules of 0.5 6 mm<sup>2</sup> and 10 25 mm<sup>2</sup>
- Suitable for cutting of the following cables: 1 x 25 mm<sup>2</sup> such as H01 N2-D flexible / stranded rubber connecting and control cables for arc welding, 5 x 2.5 mm<sup>2</sup> such as H07 RN-F flexible and stranded heavy rubber hose line cable, flexible and stranded cables up to Ø 15 mm, 5 x 1.5 mm<sup>2</sup> such as damp-proof installation cables
- Includes opening spring and lock for easy storage
- Tether attachment point can be used with KNIPEX Tethered Tools
   System
- Cutting edges made from stainless steel, hardness of cutting edges 56 HRC
- Not suitable for cutting solid conductors
- Practical belt pouch (00 19 75 LE) available separately