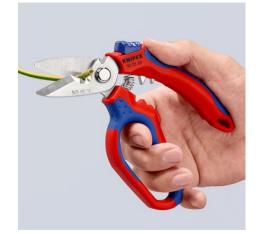

### **Angled Electricians' Shears**

- Precision-ground blades with fine serrations for a clean, non-slip cut
  Adapted to the hand: angled blades and optimised handle design for
- Adapted to the hand: angled blades and optimised handle design for improved ergonomics
- Two crimping areas for wire ferrules of 0.5 6 mm<sup>2</sup> and 10 25 mm<sup>2</sup>
- Suitable for cutting of the following cables: 1 x 25 mm<sup>2</sup> such as H01 N2-D flexible / stranded rubber connecting and control cables for arc welding, 5 x 2.5 mm<sup>2</sup> such as H07 RN-F flexible and stranded heavy rubber hose line cable, flexible and stranded cables up to Ø 15 mm, 5 x 1.5 mm<sup>2</sup> such as damp-proof installation cables
- Includes opening spring and lock for easy storage
- Tether attachment point can be used with KNIPEX Tethered Tools
   System
- Cutting edges made from stainless steel, hardness of cutting edges 56 HRC
- Not suitable for cutting solid conductors
- Practical belt pouch (00 19 75 LE) available separately