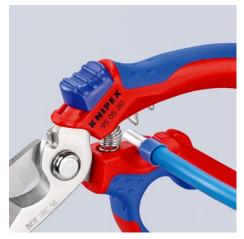

### **Angled Electricians' Shears**

- Precision-ground blades with fine serrations for a clean, non-slip cut
  Adapted to the hand: angled blades and optimised handle design for
- Adapted to the hand: angled blades and optimised handle design for improved ergonomics
- Two crimping areas for wire ferrules of 0.5 6 mm<sup>2</sup> and 10 25 mm<sup>2</sup>
- Suitable for cutting of the following cables: 1 x 25 mm<sup>2</sup> such as H01 N2-D flexible / stranded rubber connecting and control cables for arc welding, 5 x 2.5 mm<sup>2</sup> such as H07 RN-F flexible and stranded heavy rubber hose line cable, flexible and stranded cables up to Ø 15 mm, 5 x 1.5 mm<sup>2</sup> such as damp-proof installation cables
- Includes opening spring and lock for easy storage
- Tether attachment point can be used with KNIPEX Tethered Tools
   System
- Cutting edges made from stainless steel, hardness of cutting edges 56 HRC
- Not suitable for cutting solid conductors
- Practical belt pouch (00 19 75 LE) available separately

technical change and errors excepted

Practical belt pouch (00 19 75 LE) available separately

 $\ldots$  and two crimping areas for standard wire ferrules sizes