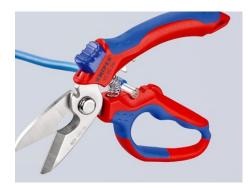

### **Angled Electricians' Shears**

- Precision-ground blades with fine serrations for a clean, non-slip cut
  Adapted to the hand: angled blades and optimised handle design for
- Adapted to the hand: angled blades and optimised handle design for improved ergonomics
- Two crimping areas for wire ferrules of 0.5 6 mm<sup>2</sup> and 10 25 mm<sup>2</sup>
- Suitable for cutting of the following cables: 1 x 25 mm<sup>2</sup> such as H01 N2-D flexible / stranded rubber connecting and control cables for arc welding, 5 x 2.5 mm<sup>2</sup> such as H07 RN-F flexible and stranded heavy rubber hose line cable, flexible and stranded cables up to Ø 15 mm, 5 x 1.5 mm<sup>2</sup> such as damp-proof installation cables
- Includes opening spring and lock for easy storage
- Tether attachment point can be used with KNIPEX Tethered Tools
   System
- Cutting edges made from stainless steel, hardness of cutting edges 56 HRC
- Not suitable for cutting solid conductors
- Practical belt pouch (00 19 75 LE) available separately

technical change and errors excepted

Practical belt pouch (00 19 75 LE) available separately

 $\ldots$  and two crimping areas for standard wire ferrules sizes