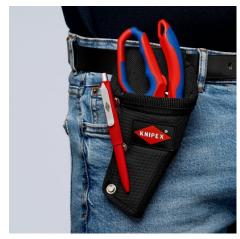

### **Angled Electricians' Shears**

- Precision-ground blades with fine serrations for a clean, non-slip cut
  Adapted to the hand: angled blades and optimised handle design for
- Adapted to the hand: angled blades and optimised handle design for improved ergonomics
- Two crimping areas for wire ferrules of 0.5 6 mm<sup>2</sup> and 10 25 mm<sup>2</sup>
- Suitable for cutting of the following cables: 1 x 25 mm<sup>2</sup> such as H01 N2-D flexible / stranded rubber connecting and control cables for arc welding, 5 x 2.5 mm<sup>2</sup> such as H07 RN-F flexible and stranded heavy rubber hose line cable, flexible and stranded cables up to Ø 15 mm, 5 x 1.5 mm<sup>2</sup> such as damp-proof installation cables
- Includes opening spring and lock for easy storage
- Tether attachment point can be used with KNIPEX Tethered Tools
   System
- Cutting edges made from stainless steel, hardness of cutting edges 56 HRC
- Not suitable for cutting solid conductors
- Practical belt pouch (00 19 75 LE) available separately

technical change and errors excepted

Practical belt pouch (00 19 75 LE) available separately

 $\ldots$  and two crimping areas for standard wire ferrules sizes