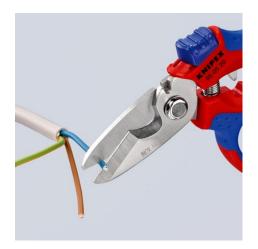

### **Angled Electricians' Shears**

- Precision-ground blades with fine serrations for a clean, non-slip cut
  Adapted to the hand: angled blades and optimised handle design for
- Adapted to the hand: angled blades and optimised handle design for improved ergonomics
- Two crimping areas for wire ferrules of 0.5 6 mm<sup>2</sup> and 10 25 mm<sup>2</sup>
- Suitable for cutting of the following cables: 1 x 25 mm<sup>2</sup> such as H01 N2-D flexible / stranded rubber connecting and control cables for arc welding, 5 x 2.5 mm<sup>2</sup> such as H07 RN-F flexible and stranded heavy rubber hose line cable, flexible and stranded cables up to Ø 15 mm, 5 x 1.5 mm<sup>2</sup> such as damp-proof installation cables
- Includes opening spring and lock for easy storage
- Tether attachment point can be used with KNIPEX Tethered Tools
   System
- Cutting edges made from stainless steel, hardness of cutting edges 56 HRC
- Not suitable for cutting solid conductors
- Practical belt pouch (00 19 75 LE) available separately

# KNIPEX Quality – Made in Germany

With fine serration for precise cutting ...