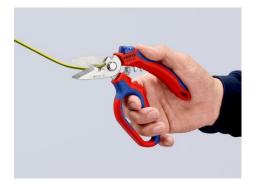

### **Angled Electricians' Shears**

- Precision-ground blades with fine serrations for a clean, non-slip cut
  Adapted to the hand: angled blades and optimised handle design for
- Adapted to the hand: angled blades and optimised handle design for improved ergonomics
- Two crimping areas for wire ferrules of 0.5 6 mm<sup>2</sup> and 10 25 mm<sup>2</sup>
- Suitable for cutting of the following cables: 1 x 25 mm<sup>2</sup> such as H01 N2-D flexible / stranded rubber connecting and control cables for arc welding, 5 x 2.5 mm<sup>2</sup> such as H07 RN-F flexible and stranded heavy rubber hose line cable, flexible and stranded cables up to Ø 15 mm, 5 x 1.5 mm<sup>2</sup> such as damp-proof installation cables
- Includes opening spring and lock for easy storage
- Tether attachment point can be used with KNIPEX Tethered Tools
   System
- Cutting edges made from stainless steel, hardness of cutting edges 56 HRC
- Not suitable for cutting solid conductors
- Practical belt pouch (00 19 75 LE) available separately