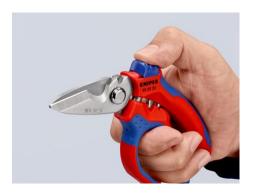

### **Angled Electricians' Shears**

- Precision-ground blades with fine serrations for a clean, non-slip cut
  Adapted to the hand: angled blades and optimised handle design for
- Adapted to the hand: angled blades and optimised handle design for improved ergonomics
- Two crimping areas for wire ferrules of 0.5 6 mm<sup>2</sup> and 10 25 mm<sup>2</sup>
- Suitable for cutting of the following cables: 1 x 25 mm<sup>2</sup> such as H01 N2-D flexible / stranded rubber connecting and control cables for arc welding, 5 x 2.5 mm<sup>2</sup> such as H07 RN-F flexible and stranded heavy rubber hose line cable, flexible and stranded cables up to Ø 15 mm, 5 x 1.5 mm<sup>2</sup> such as damp-proof installation cables
- Includes opening spring and lock for easy storage
- Tether attachment point can be used with KNIPEX Tethered Tools
   System
- Cutting edges made from stainless steel, hardness of cutting edges 56 HRC
- Not suitable for cutting solid conductors
- Practical belt pouch (00 19 75 LE) available separately

# KNIPEX Quality – Made in Germany

With fine serration for precise cutting ...