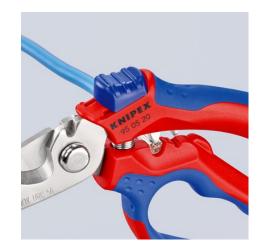

technical change and errors excepted

Practical belt pouch (00 19 75 LE) available separately

 $\ldots$  and two crimping areas for standard wire ferrules sizes