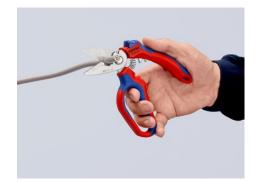

### **Angled Electricians' Shears**

- Precision-ground blades with fine serrations for a clean, non-slip cut
  Adapted to the hand: angled blades and optimised handle design for
- Adapted to the hand: angled blades and optimised handle design for improved ergonomics
- Two crimping areas for wire ferrules of 0.5 6 mm<sup>2</sup> and 10 25 mm<sup>2</sup>
- Suitable for cutting of the following cables: 1 x 25 mm<sup>2</sup> such as H01 N2-D flexible / stranded rubber connecting and control cables for arc welding, 5 x 2.5 mm<sup>2</sup> such as H07 RN-F flexible and stranded heavy rubber hose line cable, flexible and stranded cables up to Ø 15 mm, 5 x 1.5 mm<sup>2</sup> such as damp-proof installation cables
- Includes opening spring and lock for easy storage
- Tether attachment point can be used with KNIPEX Tethered Tools
   System
- Cutting edges made from stainless steel, hardness of cutting edges 56 HRC
- Not suitable for cutting solid conductors
- Practical belt pouch (00 19 75 LE) available separately

technical change and errors excepted

Practical belt pouch (00 19 75 LE) available separately

 $\ldots$  and two crimping areas for standard wire ferrules sizes