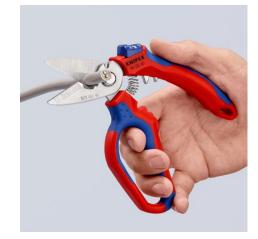

### **Angled Electricians' Shears**

- Precision-ground blades with fine serrations for a clean, non-slip cut
  Adapted to the hand: angled blades and optimised handle design for
- Adapted to the hand: angled blades and optimised handle design for improved ergonomics
- Two crimping areas for wire ferrules of 0.5 6 mm<sup>2</sup> and 10 25 mm<sup>2</sup>
- Suitable for cutting of the following cables: 1 x 25 mm<sup>2</sup> such as H01 N2-D flexible / stranded rubber connecting and control cables for arc welding, 5 x 2.5 mm<sup>2</sup> such as H07 RN-F flexible and stranded heavy rubber hose line cable, flexible and stranded cables up to Ø 15 mm, 5 x 1.5 mm<sup>2</sup> such as damp-proof installation cables
- Includes opening spring and lock for easy storage
- Tether attachment point can be used with KNIPEX Tethered Tools
   System
- Cutting edges made from stainless steel, hardness of cutting edges 56 HRC
- Not suitable for cutting solid conductors
- Practical belt pouch (00 19 75 LE) available separately