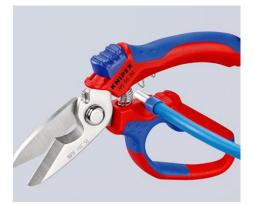

### **Angled Electricians' Shears**

- Precision-ground blades with fine serrations for a clean, non-slip cut
  Adapted to the hand: angled blades and optimised handle design for
- Adapted to the hand: angled blades and optimised handle design for improved ergonomics
- Two crimping areas for wire ferrules of 0.5 6 mm<sup>2</sup> and 10 25 mm<sup>2</sup>
- Suitable for cutting of the following cables: 1 x 25 mm<sup>2</sup> such as H01 N2-D flexible / stranded rubber connecting and control cables for arc welding, 5 x 2.5 mm<sup>2</sup> such as H07 RN-F flexible and stranded heavy rubber hose line cable, flexible and stranded cables up to Ø 15 mm, 5 x 1.5 mm<sup>2</sup> such as damp-proof installation cables
- Includes opening spring and lock for easy storage
- Tether attachment point can be used with KNIPEX Tethered Tools
   System
- Cutting edges made from stainless steel, hardness of cutting edges 56 HRC
- Not suitable for cutting solid conductors
- Practical belt pouch (00 19 75 LE) available separately

MM <u>∡4</u>5°