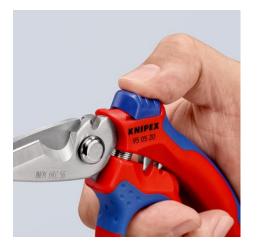

### **Angled Electricians' Shears**

- Precision-ground blades with fine serrations for a clean, non-slip cut
  Adapted to the hand: angled blades and optimised handle design for
- Adapted to the hand: angled blades and optimised handle design for improved ergonomics
- Two crimping areas for wire ferrules of 0.5 6 mm<sup>2</sup> and 10 25 mm<sup>2</sup>
- Suitable for cutting of the following cables: 1 x 25 mm<sup>2</sup> such as H01 N2-D flexible / stranded rubber connecting and control cables for arc welding, 5 x 2.5 mm<sup>2</sup> such as H07 RN-F flexible and stranded heavy rubber hose line cable, flexible and stranded cables up to Ø 15 mm, 5 x 1.5 mm<sup>2</sup> such as damp-proof installation cables
- Includes opening spring and lock for easy storage
- Tether attachment point can be used with KNIPEX Tethered Tools
   System
- Cutting edges made from stainless steel, hardness of cutting edges 56 HRC
- Not suitable for cutting solid conductors
- Practical belt pouch (00 19 75 LE) available separately

# KNIPEX Quality – Made in Germany

With fine serration for precise cutting ...