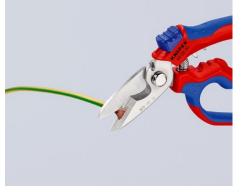

### **Angled Electricians' Shears**

- Precision-ground blades with fine serrations for a clean, non-slip cut
  Adapted to the hand: angled blades and optimised handle design for
- Adapted to the hand: angled blades and optimised handle design for improved ergonomics
- Two crimping areas for wire ferrules of 0.5 6 mm<sup>2</sup> and 10 25 mm<sup>2</sup>
- Suitable for cutting of the following cables: 1 x 25 mm<sup>2</sup> such as H01 N2-D flexible / stranded rubber connecting and control cables for arc welding, 5 x 2.5 mm<sup>2</sup> such as H07 RN-F flexible and stranded heavy rubber hose line cable, flexible and stranded cables up to Ø 15 mm, 5 x 1.5 mm<sup>2</sup> such as damp-proof installation cables
- Includes opening spring and lock for easy storage
- Tether attachment point can be used with KNIPEX Tethered Tools
   System
- Cutting edges made from stainless steel, hardness of cutting edges 56 HRC
- Not suitable for cutting solid conductors
- Practical belt pouch (00 19 75 LE) available separately