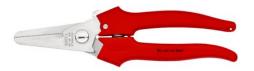

## **Combination Shears**

MM

- For cutting cardboard, plastics, aluminium, brass and copper foils
- Not suitable for steel wire or iron sheets
- Precision-ground, hardened blades
- With opening spring and locking device
  Pinch guard prevents operators' fingers being pinched
- Adjustable bolted joint