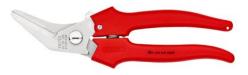

## **Combination Shears**

MM <u>∡40°</u>

- Angled shape for easy execution of long cuttings
- Ergonomically shaped plastic handles
  For cutting cardboard, plastics, aluminium, brass and copper foils
- Not suitable for steel wire or iron sheets
- Precision-ground, hardened blades
- With opening spring and locking device
- Pinch guard prevents operators' fingers being pinched
- Adjustable bolted joint

| General         |                       |
|-----------------|-----------------------|
| Article No.     | 95 05 185             |
| EAN             | 4003773060277         |
| Head            | polished              |
| Handles         | plastic coated        |
| Weight          | 115 g                 |
| Dimensions      | 185 x 60 x 15 mm      |
| REACH compliant | does not contain SVHC |
| RoHS compliant  | not applicable        |