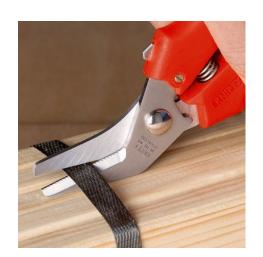

## **Combination Shears**

MM <u>∡40°</u>

- Angled shape for easy execution of long cuttings
- Ergonomically shaped plastic handles
  For cutting cardboard, plastics, aluminium, brass and copper foils
- Not suitable for steel wire or iron sheets
- Precision-ground, hardened blades
- With opening spring and locking device
- Pinch guard prevents operators' fingers being pinched
- Adjustable bolted joint