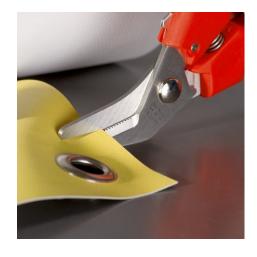

## **Combination Shears**

MM <u>∡40°</u>

- Angled shape for easy execution of long cuttings
- Ergonomically shaped plastic handles
  For cutting cardboard, plastics, aluminium, brass and copper foils
- Not suitable for steel wire or iron sheets
- Precision-ground, hardened blades
- With opening spring and locking device
- Pinch guard prevents operators' fingers being pinched
- Adjustable bolted joint