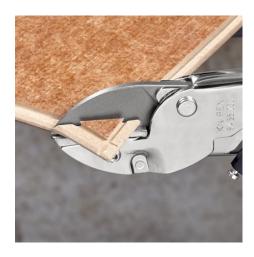

## **Anvil shears**

WW

- Drawing cut against firm surface for cutting soft materials without damage, e.g. rubber profiles, PVC, leather, wood, hoses etc.
  Cuts flat material with a max. width of 40 mm and height of 7.5 mm
- Cutting capacity for round material up to Ø 25 mm
- Strong, replaceable blade
- With opening spring and locking device