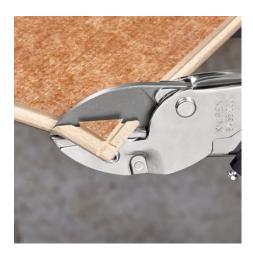

## **Anvil shears**

WW

- Drawing cut against firm surface for cutting soft materials without damage, e.g. rubber profiles, PVC, leather, wood, hoses etc.
  Cuts flat material with a max. width of 40 mm and height of 7.5 mm
- Cutting capacity for round material up to Ø 25 mm
- Strong, replaceable blade
- With opening spring and locking device