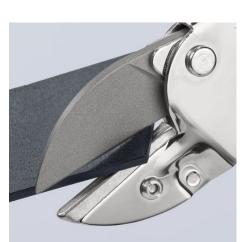

## **Anvil shears**

WW

- Drawing cut against firm surface for cutting soft materials without damage, e.g. rubber profiles, PVC, leather, wood, hoses etc.
  Cuts flat material with a max. width of 40 mm and height of 7.5 mm
- Cutting capacity for round material up to Ø 25 mm
- Strong, replaceable blade
- With opening spring and locking device