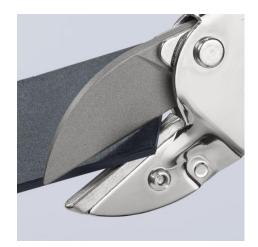

## **Anvil shears**

WW

- Drawing cut against firm surface for cutting soft materials without damage, e.g. rubber profiles, PVC, leather, wood, hoses etc.
  Cuts flat material with a max. width of 40 mm and height of 7.5 mm
- Cutting capacity for round material up to Ø 25 mm
- Strong, replaceable blade
- With opening spring and locking device

Spare blade for 94 55 200,

Spare anvil for 94 55 200,

technical change and errors excepted

94 59 200 01

94 59 200 02