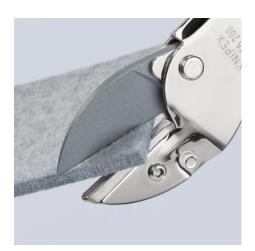

## **Anvil shears**

WW

- Drawing cut against firm surface for cutting soft materials without damage, e.g. rubber profiles, PVC, leather, wood, hoses etc.
  Cuts flat material with a max. width of 40 mm and height of 7.5 mm
- Cutting capacity for round material up to Ø 25 mm
- Strong, replaceable blade
- With opening spring and locking device