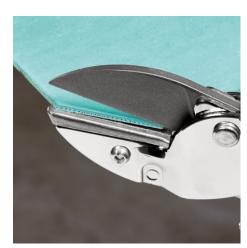

## **Anvil shears**

WW

- Drawing cut against firm surface for cutting soft materials without damage, e.g. rubber profiles, PVC, leather, wood, hoses etc.
  Cuts flat material with a max. width of 40 mm and height of 7.5 mm
- Cutting capacity for round material up to Ø 25 mm
- Strong, replaceable blade
- With opening spring and locking device