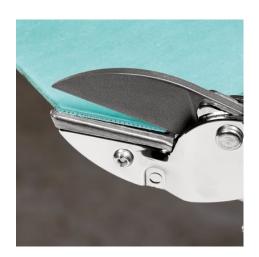

## **Anvil shears**

WW

- Drawing cut against firm surface for cutting soft materials without damage, e.g. rubber profiles, PVC, leather, wood, hoses etc.
  Cuts flat material with a max. width of 40 mm and height of 7.5 mm
- Cutting capacity for round material up to Ø 25 mm
- Strong, replaceable blade
- With opening spring and locking device

Spare blade for 94 55 200,

Spare anvil for 94 55 200,

technical change and errors excepted

94 59 200 01

94 59 200 02