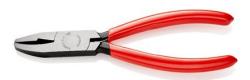

## 91 71 160

- Narrow version, with opening spring
- For breaking off narrow strips of glass to a scored line
  For finishing off glass edges to required profile

## **Glass Nibbling Pincer**

MM IIII

| General           |                       |
|-------------------|-----------------------|
| Article No.       | 91 71 160             |
| EAN               | 4003773019565         |
| Pliers            | black atramentized    |
| Head              | polished              |
| Handles           | plastic coated        |
| Weight            | 141 g                 |
| Dimensions        | 160 x 63 x 13 mm      |
| REACH compliant   | does not contain SVHC |
| RoHS compliant    | not applicable        |
| Technical details |                       |
| Jaw width         | 4.0 mm                |