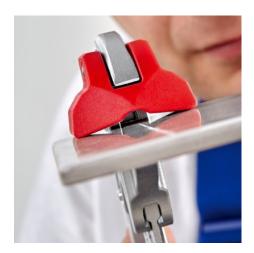

## **Spare jaw for 91 13 250**

- For the precise cutting (breaking) of tiles and porcelain stoneware after scoring with a tile cutter
- Ideal for long and thick tiles
- Ideal protection of tiles against damage: replaceable positioning jaw made from soft, stable plastic
- Great crushing force thanks to 10-fold increase of manual force
- Easily adjusted to the required tile thickness at the press of a button