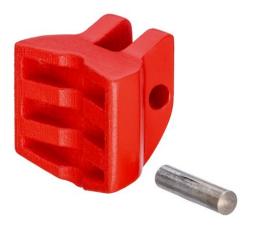

## **Spare jaw for 91 13 250**

- For the precise cutting (breaking) of tiles and porcelain stoneware after scoring with a tile cutter
- Ideal for long and thick tiles
- Ideal protection of tiles against damage: replaceable positioning jaw made from soft, stable plastic
- Great crushing force thanks to 10-fold increase of manual force
- Easily adjusted to the required tile thickness at the press of a button

| General         |                       |
|-----------------|-----------------------|
| Article No.     | 91 19 250 01          |
| EAN             | 4003773079545         |
| Weight          | 25 g                  |
| Dimensions      | 26 x 33 mm            |
| REACH compliant | does not contain SVHC |
| RoHS compliant  | not applicable        |