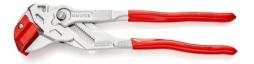

## **Tile Breaking Pliers**

- For the precise cutting (breaking) of tiles and porcelain stoneware after scoring with a tile cutter
- Ideal for long and thick tiles
- Ideal protection of tiles against damage: replaceable positioning jaw made from soft, stable plastic
- Great crushing force thanks to 10-fold increase of manual force
- Easily adjusted to the required tile thickness at the press of a button

| General         |                       |
|-----------------|-----------------------|
| Article No.     | 91 13 250             |
| EAN             | 4003773079538         |
| Pliers          | chrome-plated         |
| Head            | chrome-plated         |
| Handles         | plastic coated        |
| Weight          | 510 g                 |
| Dimensions      | 250 x 59 x 40 mm      |
| REACH compliant | does not contain SVHC |
| RoHS compliant  | not applicable        |