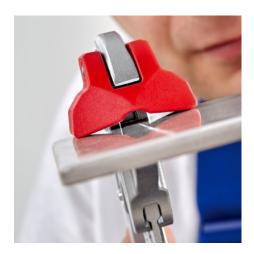

## **Tile Breaking Pliers**

- For the precise cutting (breaking) of tiles and porcelain stoneware after scoring with a tile cutter
- Ideal for long and thick tiles
- Ideal protection of tiles against damage: replaceable positioning jaw made from soft, stable plastic
- Great crushing force thanks to 10-fold increase of manual force
- Easily adjusted to the required tile thickness at the press of a button