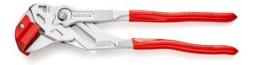

## **Tile Breaking Pliers**

- For the precise cutting (breaking) of tiles and porcelain stoneware after scoring with a tile cutter
- Ideal for long and thick tiles
- Ideal protection of tiles against damage: replaceable positioning jaw made from soft, stable plastic
- Great crushing force thanks to 10-fold increase of manual force
- Easily adjusted to the required tile thickness at the press of a button