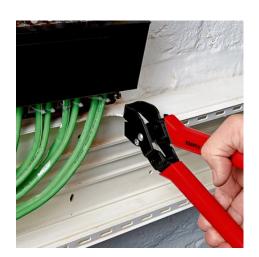

## **Notching Pliers**

MM

- Special pliers for notching recesses into plastic ledges and plastic casings for electric and plumbing installation Notches can be enlarged by initial and final cut
- Clean cut edges no trimming activities needed
- Easy handling
- With opening spring, opening limiter and locking lever