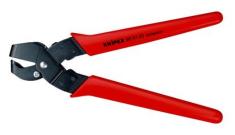

## **Notching Pliers**

MM

- Special pliers for notching recesses into plastic ledges and plastic casings for electric and plumbing installation Notches can be enlarged by initial and final cut
- Clean cut edges no trimming activities needed
- Easy handling
- With opening spring, opening limiter and locking lever

| General         |                      |
|-----------------|----------------------|
| Article No.     | 90 61 20             |
| EAN             | 4003773051954        |
| Pliers          | burnished            |
| Handles         | with plastic handles |
| Weight          | 414 g                |
| Dimensions      | 250 x 56 x 170 mm    |
| REACH compliant | contains SVHC        |
| RoHS compliant  | not applicable       |