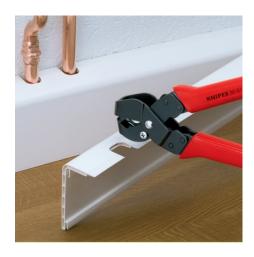

## **Notching Pliers**

MM

- Special pliers for notching recesses into plastic ledges and plastic casings for electric and plumbing installation Notches can be enlarged by initial and final cut
- Clean cut edges no trimming activities needed
- Easy handling
- With opening spring, opening limiter and locking lever