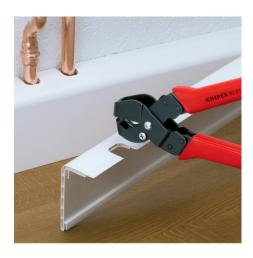

## **Notching Pliers**

MM

- Special pliers for notching recesses into plastic ledges and plastic casings for electric and plumbing installation Notches can be enlarged by initial and final cut
- Clean cut edges no trimming activities needed
- Easy handling
- With opening spring, opening limiter and locking lever