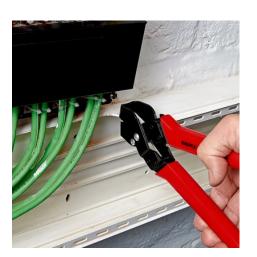

## **Notching Pliers**

MM

- Special pliers for notching recesses into plastic ledges and plastic casings for electric and plumbing installation Notches can be enlarged by initial and final cut
- Clean cut edges no trimming activities needed
- Easy handling
- With opening spring, opening limiter and locking lever