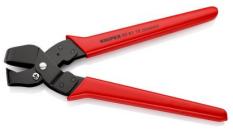

## **Notching Pliers**

MM

- Special pliers for notching recesses into plastic ledges and plastic casings for electric and plumbing installation Notches can be enlarged by initial and final cut
- Clean cut edges no trimming activities needed
- Easy handling
- With opening spring, opening limiter and locking lever

| General         |                      |
|-----------------|----------------------|
| Article No.     | 90 61 16             |
| EAN             | 4003773051947        |
| Pliers          | burnished            |
| Handles         | with plastic handles |
| Weight          | 403 g                |
| Dimensions      | 250 x 56 x 17 mm     |
| REACH compliant | contains SVHC        |
| RoHS compliant  | not applicable       |