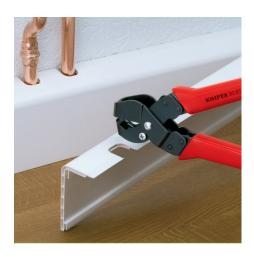

## **Notching Pliers**

MM

- Special pliers for notching recesses into plastic ledges and plastic casings for electric and plumbing installation Notches can be enlarged by initial and final cut
- Clean cut edges no trimming activities needed
- Easy handling
- With opening spring, opening limiter and locking lever

| Technical details |            |
|-------------------|------------|
| Capacity          | 16 x 32 mm |

technical change and errors excepted