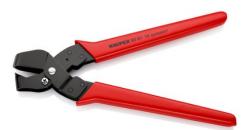

## **Notching Pliers**

- Special pliers for notching recesses into plastic ledges and plastic • casings for electric and plumbing installation Notches can be enlarged by initial and final cut
- •
- Clean cut edges no trimming activities needed
- Easy handling ٠
- With opening spring, opening limiter and locking lever •

## General

| Article No.       | 90 61 16 EAN         |
|-------------------|----------------------|
| EAN               | 4003773052227        |
| Pliers            | burnished            |
| Handles           | with plastic handles |
| Weight            | 403 g                |
| Dimensions        | 250 x 59 x 23 mm     |
| REACH compliant   | contains SVHC        |
| RoHS compliant    | not applicable       |
| Technical details |                      |
| Capacity          | 16 x 32 mm           |