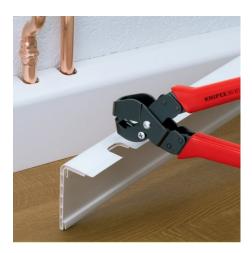

## **Notching Pliers**

- Special pliers for notching recesses into plastic ledges and plastic • casings for electric and plumbing installation Notches can be enlarged by initial and final cut
- •
- Clean cut edges no trimming activities needed
- Easy handling ٠
- With opening spring, opening limiter and locking lever •