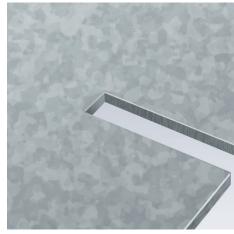

technical change and errors excepted

Notching and chip breaking in a single pass

Notching without chip breaking