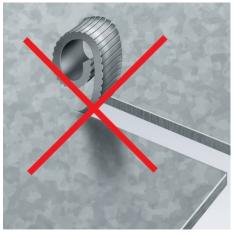

technical change and errors excepted

Notching and chip breaking in a single pass

Notching without chip breaking