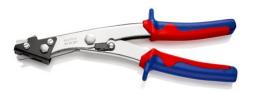

## **Sheet Metal Nibbler**

WW

- For cutting iron, copper or aluminium sheet metal up to max. 1.2 mm thickness, plastic up to max. 2.0 mm thickness Materials are cut without deformation
- Clean cut edges no trimming activities needed
- With chip breaker
- Easy handling Cutting width: 2.7 mm