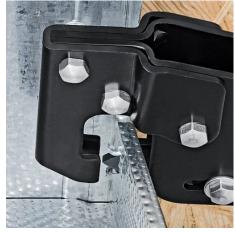

## **Punch Lock Riveter**

- To join metal section sheets used in dry walling for dividing walls and drop ceilings, without needing screws or rivets
  For U- and C-shaped sections with max 1.2 mm metal (2 x 0.6 mm)
- Minimum handforce required due to optimum lever transmission

| Technical details       |                    |
|-------------------------|--------------------|
| Capacity in millimetres | max. 1.2 (2 x 0.6) |

technical change and errors excepted