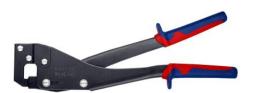

## 90 42 340

## **Punch Lock Riveter**

- To join metal section sheets used in dry walling for dividing walls and drop ceilings, without needing screws or rivets
  For U- and C-shaped sections with max 1.2 mm metal (2 x 0.6 mm)
- Minimum handforce required due to optimum lever transmission

| General         |                            |
|-----------------|----------------------------|
| Article No.     | 90 42 340                  |
| EAN             | 4003773071884              |
| Pliers          | burnished                  |
| Handles         | with multi-component grips |
| Weight          | 901 g                      |
| Dimensions      | 340 x 96 x 19 mm           |
| REACH compliant | does not contain SVHC      |
| RoHS compliant  | not applicable             |