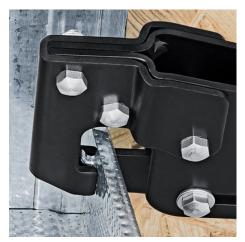

## **Punch Lock Riveter**

- To join metal section sheets used in dry walling for dividing walls and drop ceilings, without needing screws or rivets
  For U- and C-shaped sections with max 1.2 mm metal (2 x 0.6 mm)
- Minimum handforce required due to optimum lever transmission

| Technical details       |                    |
|-------------------------|--------------------|
| Capacity in millimetres | max. 1.2 (2 x 0.6) |

technical change and errors excepted