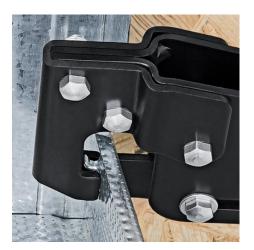

technical change and errors excepted

The punching tool is squeezed through the metal section sheets

Setting the pliers for connection of two metal section sheets