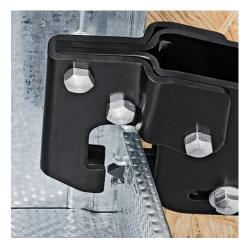

technical change and errors excepted

The punching tool is squeezed through the metal section sheets

Setting the pliers for connection of two metal section sheets