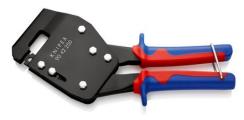

## **Punch Lock Riveter**

- For one-hand operation
- To join metal section sheets used in dry walling for dividing walls and drop ceilings, without needing screws or rivets
- For U- and C-shaped sections with max 1.2 mm metal (2 x 0.6 mm)
- Minimum handforce required due to optimum lever transmission

MM

| General                 |                            |
|-------------------------|----------------------------|
| Article No.             | 90 42 250                  |
| EAN                     | 4003773047865              |
| Pliers                  | burnished                  |
| Handles                 | with multi-component grips |
| Weight                  | 676 g                      |
| Dimensions              | 250 x 84 x 18 mm           |
| REACH compliant         | does not contain SVHC      |
| RoHS compliant          | not applicable             |
| Technical details       |                            |
| Capacity in millimetres | max. 1.2 (2 x 0.6)         |