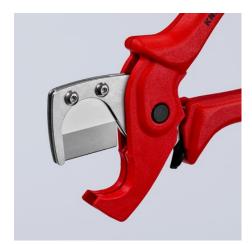

## Pipe cutter for plastic composite pipes • Ergonomically shaped handles made of glass fibre reinforced plastic • Not suitable for cutting cables

KHIPEX 00 21 155 Mar + Longer OK. © 41 25 - 25 mil

MM

•

•

•

•

technical change and errors excepted

For cutting composite pipes from Ø 12 - 25 mm

Clean, smooth and burr-free cut surfaces

With opening spring and locking device

Exchangeable blade

The high-strength, sharp blade cuts composite and plastic pipes smoothly and free of burr