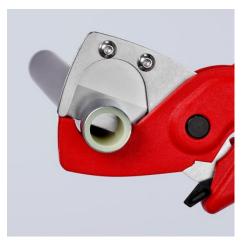

## Pipe cutter for plastic composite pipes • Ergonomically shaped handles made of glass fibre reinforced plastic • Not suitable for cutting cables

KHIPEX 00 21 155 Mar + Longer OK. © 41 25 - 25 mil

MM

•

•

•

•

technical change and errors excepted

For cutting composite pipes from Ø 12 - 25 mm

Clean, smooth and burr-free cut surfaces

With opening spring and locking device

Exchangeable blade

The high-strength, sharp blade cuts composite and plastic pipes smoothly and free of burr