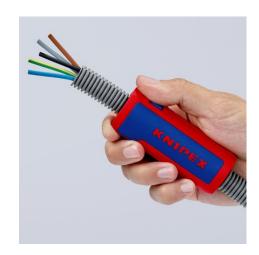

#### KNIPEX TwistCut®

Corrugated Pipe Cutter

- For the reliable and fast cutting of many plastic corrugated pipes with the universal capacity range from Ø 13 to 32 mm
- For corrugated plastic pipes with ridge widths of up to 2.7 mm
- No damage to the internal cables or pipes
- Separate even softer, flexible plastic corrugated pipes: Apply little
  pressure on the TwistCut® when cutting to avoid the corrugated pipe
  to be deformed
- With stripping blades for cross-sections 0.2 / 0.3 / 0.8 / 1.5 / 2.5 / 4.0 mm²
- Location ridges (patent pending) on the 1.5 and 2.5 mm² wire stripping blades for the fast insertion of cable
- Internal length scale for consistent stripping of cable, legible for both right and left handed users
- Simple insertion, reliable and easy cutting without waste
- Precise cut without damage thanks to unique arrangement of the cutters with side guide
- Good accessibility thanks to slim design