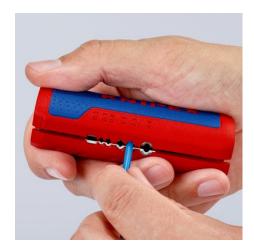

technical change and errors excepted

90 22 02 SB: Injection moulded length scale for consistent stripping to a uniform length, legible for left and right handed users