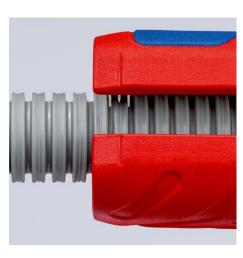

#### KNIPEX TwistCut®

Corrugated Pipe Cutter

- For the reliable and fast cutting of many plastic corrugated pipes with the universal capacity range from Ø 13 to 32 mm
- For corrugated plastic pipes with ridge widths of up to 2.7 mm
- No damage to the internal cables or pipes
- Separate even softer, flexible plastic corrugated pipes: Apply little
  pressure on the TwistCut® when cutting to avoid the corrugated pipe
  to be deformed
- With stripping blades for cross-sections 0.2 / 0.3 / 0.8 / 1.5 / 2.5 / 4.0 mm²
- Location ridges (patent pending) on the 1.5 and 2.5 mm² wire stripping blades for the fast insertion of cable
- Internal length scale for consistent stripping of cable, legible for both right and left handed users
- Simple insertion, reliable and easy cutting without waste
- Precise cut without damage thanks to unique arrangement of the cutters with side guide
- Good accessibility thanks to slim design

technical change and errors excepted

90 22 02 SB: Injection moulded length scale for consistent stripping to a uniform length, legible for left and right handed users