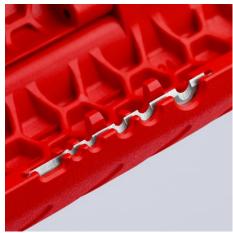

#### KNIPEX TwistCut®

Corrugated Pipe Cutter

- For the reliable and fast cutting of many plastic corrugated pipes with the universal capacity range from Ø 13 to 32 mm
- For corrugated plastic pipes with ridge widths of up to 2.7 mm
- No damage to the internal cables or pipes
- Separate even softer, flexible plastic corrugated pipes: Apply little
  pressure on the TwistCut® when cutting to avoid the corrugated pipe
  to be deformed
- With stripping blades for cross-sections 0.2 / 0.3 / 0.8 / 1.5 / 2.5 / 4.0 mm²
- Location ridges (patent pending) on the 1.5 and 2.5 mm² wire stripping blades for the fast insertion of cable
- Internal length scale for consistent stripping of cable, legible for both right and left handed users
- Simple insertion, reliable and easy cutting without waste
- Precise cut without damage thanks to unique arrangement of the cutters with side guide
- Good accessibility thanks to slim design

technical change and errors excepted

90 22 02 SB: Injection moulded length scale for consistent stripping to a uniform length, legible for left and right handed users