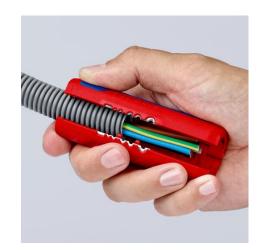

#### KNIPEX TwistCut®

Corrugated Pipe Cutter

- For the reliable and fast cutting of many plastic corrugated pipes with the universal capacity range from Ø 13 to 32 mm
- For corrugated plastic pipes with ridge widths of up to 2.7 mm
- No damage to the internal cables or pipes
- Separate even softer, flexible plastic corrugated pipes: Apply little
  pressure on the TwistCut® when cutting to avoid the corrugated pipe
  to be deformed
- With stripping blades for cross-sections 0.2 / 0.3 / 0.8 / 1.5 / 2.5 / 4.0 mm²
- Location ridges (patent pending) on the 1.5 and 2.5 mm² wire stripping blades for the fast insertion of cable
- Internal length scale for consistent stripping of cable, legible for both right and left handed users
- Simple insertion, reliable and easy cutting without waste
- Precise cut without damage thanks to unique arrangement of the cutters with side guide
- Good accessibility thanks to slim design