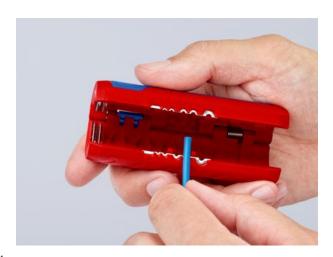

#### KNIPEX TwistCut®

Corrugated Pipe Cutter

- For the reliable and fast cutting of many plastic corrugated pipes with the universal capacity range from Ø 13 to 32 mm
- For corrugated plastic pipes with ridge widths of up to 2.7 mm
- No damage to the internal cables or pipes
- Separate even softer, flexible plastic corrugated pipes: Apply little
  pressure on the TwistCut® when cutting to avoid the corrugated pipe
  to be deformed
- With stripping blades for cross-sections 0.2 / 0.3 / 0.8 / 1.5 / 2.5 / 4.0 mm²
- Location ridges (patent pending) on the 1.5 and 2.5 mm² wire stripping blades for the fast insertion of cable
- Internal length scale for consistent stripping of cable, legible for both right and left handed users
- Simple insertion, reliable and easy cutting without waste
- Precise cut without damage thanks to unique arrangement of the cutters with side guide
- Good accessibility thanks to slim design

technical change and errors excepted

90 22 02 SB: Injection moulded length scale for consistent stripping to a uniform length, legible for left and right handed users