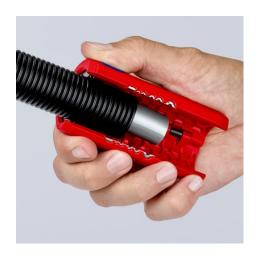

#### KNIPEX TwistCut®

Corrugated Pipe Cutter

- For the reliable and fast cutting of many plastic corrugated pipes with the universal capacity range from Ø 13 to 32 mm
- For corrugated plastic pipes with ridge widths of up to 2.7 mm
- No damage to the internal cables or pipes
- Separate even softer, flexible plastic corrugated pipes: Apply little
  pressure on the TwistCut® when cutting to avoid the corrugated pipe
  to be deformed
- With stripping blades for cross-sections 0.2 / 0.3 / 0.8 / 1.5 / 2.5 / 4.0 mm²
- Location ridges (patent pending) on the 1.5 and 2.5 mm² wire stripping blades for the fast insertion of cable
- Internal length scale for consistent stripping of cable, legible for both right and left handed users
- Simple insertion, reliable and easy cutting without waste
- Precise cut without damage thanks to unique arrangement of the cutters with side guide
- Good accessibility thanks to slim design