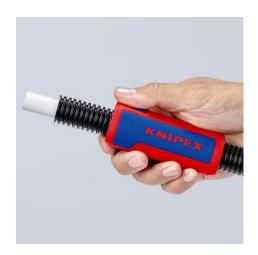

technical change and errors excepted

90 22 02 SB: Injection moulded length scale for consistent stripping to a uniform length, legible for left and right handed users