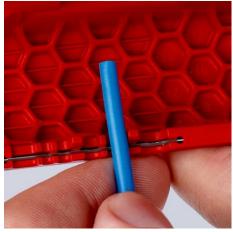

#### KNIPEX TwistCut®

Corrugated Pipe Cutter

- For the reliable and fast cutting of many plastic corrugated pipes with the universal capacity range from Ø 13 to 32 mm
- For corrugated plastic pipes with ridge widths of up to 2.7 mm
- No damage to the internal cables or pipes
- Separate even softer, flexible plastic corrugated pipes: Apply little
  pressure on the TwistCut® when cutting to avoid the corrugated pipe
  to be deformed
- With stripping blades for cross-sections 0.2 / 0.3 / 0.8 / 1.5 / 2.5 / 4.0 mm²
- Location ridges (patent pending) on the 1.5 and 2.5 mm² wire stripping blades for the fast insertion of cable
- Internal length scale for consistent stripping of cable, legible for both right and left handed users
- Simple insertion, reliable and easy cutting without waste
- Precise cut without damage thanks to unique arrangement of the cutters with side guide
- Good accessibility thanks to slim design

## **KNIPEX** Quality – Made in Germany

90 22 02 SB: Practical locator simplifies the insertion of single conductors for stripping