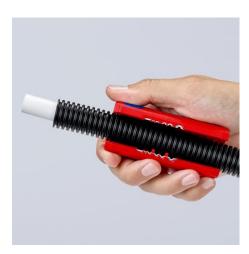

## **KNIPEX** Quality – Made in Germany

90 22 02 SB: Practical locator simplifies the insertion of single conductors for stripping