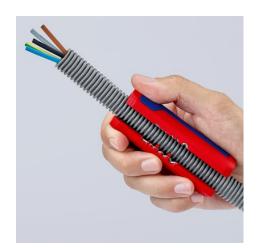

#### KNIPEX TwistCut®

Corrugated Pipe Cutter

- For the reliable and fast cutting of many plastic corrugated pipes with the universal capacity range from Ø 13 to 32 mm
- For corrugated plastic pipes with ridge widths of up to 2.7 mm
- No damage to the internal cables or pipes
- Separate even softer, flexible plastic corrugated pipes: Apply little
  pressure on the TwistCut® when cutting to avoid the corrugated pipe
  to be deformed
- With stripping blades for cross-sections 0.2 / 0.3 / 0.8 / 1.5 / 2.5 / 4.0 mm²
- Location ridges (patent pending) on the 1.5 and 2.5 mm² wire stripping blades for the fast insertion of cable
- Internal length scale for consistent stripping of cable, legible for both right and left handed users
- Simple insertion, reliable and easy cutting without waste
- Precise cut without damage thanks to unique arrangement of the cutters with side guide
- Good accessibility thanks to slim design