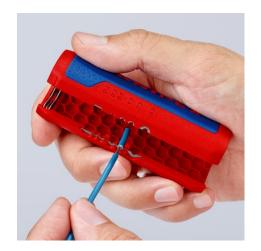

## **KNIPEX** Quality – Made in Germany

90 22 02 SB: Practical locator simplifies the insertion of single conductors for stripping