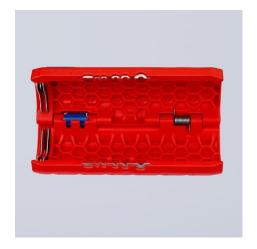

#### KNIPEX TwistCut®

Corrugated Pipe Cutter

- For the reliable and fast cutting of many plastic corrugated pipes with the universal capacity range from Ø 13 to 32 mm
- For corrugated plastic pipes with ridge widths of up to 2.7 mm
- No damage to the internal cables or pipes
- Separate even softer, flexible plastic corrugated pipes: Apply little
  pressure on the TwistCut® when cutting to avoid the corrugated pipe
  to be deformed
- With stripping blades for cross-sections 0.2 / 0.3 / 0.8 / 1.5 / 2.5 / 4.0 mm²
- Location ridges (patent pending) on the 1.5 and 2.5 mm² wire stripping blades for the fast insertion of cable
- Internal length scale for consistent stripping of cable, legible for both right and left handed users
- Simple insertion, reliable and easy cutting without waste
- Precise cut without damage thanks to unique arrangement of the cutters with side guide
- Good accessibility thanks to slim design

WW

| General         |                  |
|-----------------|------------------|
| Article No.     | 90 22 02 SB      |
| EAN             | 4003773082293    |
| Weight          | 47 g             |
| Dimensions      | 100 x 86 x 38 mm |
| REACH compliant | contains SVHC    |
| RoHS compliant  | not applicable   |