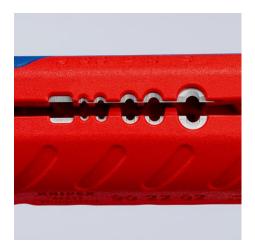

#### KNIPEX TwistCut®

Corrugated Pipe Cutter

- For the reliable and fast cutting of many plastic corrugated pipes with the universal capacity range from Ø 13 to 32 mm
- For corrugated plastic pipes with ridge widths of up to 2.7 mm
- No damage to the internal cables or pipes
- Separate even softer, flexible plastic corrugated pipes: Apply little
  pressure on the TwistCut® when cutting to avoid the corrugated pipe
  to be deformed
- With stripping blades for cross-sections 0.2 / 0.3 / 0.8 / 1.5 / 2.5 / 4.0 mm²
- Location ridges (patent pending) on the 1.5 and 2.5 mm² wire stripping blades for the fast insertion of cable
- Internal length scale for consistent stripping of cable, legible for both right and left handed users
- Simple insertion, reliable and easy cutting without waste
- Precise cut without damage thanks to unique arrangement of the cutters with side guide
- Good accessibility thanks to slim design

## **KNIPEX** Quality – Made in Germany

90 22 02 SB: Practical locator simplifies the insertion of single conductors for stripping