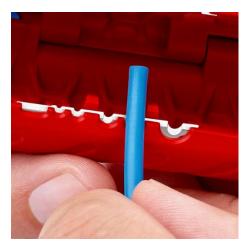

#### KNIPEX TwistCut®

Corrugated Pipe Cutter

- For the reliable and fast cutting of many plastic corrugated pipes with the universal capacity range from Ø 13 to 32 mm
- For corrugated plastic pipes with ridge widths of up to 2.7 mm
- No damage to the internal cables or pipes
- Separate even softer, flexible plastic corrugated pipes: Apply little
  pressure on the TwistCut® when cutting to avoid the corrugated pipe
  to be deformed
- With stripping blades for cross-sections 0.2 / 0.3 / 0.8 / 1.5 / 2.5 / 4.0 mm²
- Location ridges (patent pending) on the 1.5 and 2.5 mm² wire stripping blades for the fast insertion of cable
- Internal length scale for consistent stripping of cable, legible for both right and left handed users
- Simple insertion, reliable and easy cutting without waste
- Precise cut without damage thanks to unique arrangement of the cutters with side guide
- Good accessibility thanks to slim design

## **KNIPEX** Quality – Made in Germany

90 22 02 SB: Practical locator simplifies the insertion of single conductors for stripping