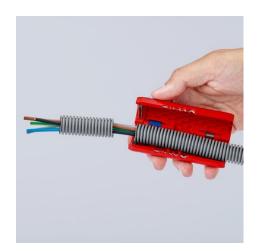

#### KNIPEX TwistCut®

Corrugated Pipe Cutter

- For the reliable and fast cutting of many plastic corrugated pipes with the universal capacity range from Ø 13 to 32 mm
- For corrugated plastic pipes with ridge widths of up to 2.7 mm
- No damage to the internal cables or pipes
- Separate even softer, flexible plastic corrugated pipes: Apply little
  pressure on the TwistCut® when cutting to avoid the corrugated pipe
  to be deformed
- With stripping blades for cross-sections 0.2 / 0.3 / 0.8 / 1.5 / 2.5 / 4.0 mm²
- Location ridges (patent pending) on the 1.5 and 2.5 mm² wire stripping blades for the fast insertion of cable
- Internal length scale for consistent stripping of cable, legible for both right and left handed users
- Simple insertion, reliable and easy cutting without waste
- Precise cut without damage thanks to unique arrangement of the cutters with side guide
- Good accessibility thanks to slim design