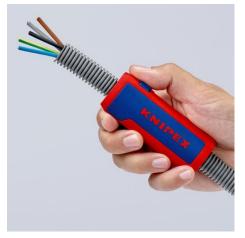

- For corrugated plastic pipes with ridge widths of up to 2.7 mm
- No damage to the internal cables or pipes
- Separate even softer, flexible plastic corrugated pipes: Apply little pressure on the TwistCut® when cutting to avoid the corrugated pipe to be deformed
- Simple insertion, reliable and easy cutting without waste
- Precise cut without damage thanks to unique arrangement of the cutters with side guide
- Good accessibility thanks to slim design

### **KNIPEX** Quality – Made in Germany

Clean cutting edge with no damage to internal cables as the cut is always at the top of the corrugation

Easy handling: press the KNIPEX TwistCut® together, twist it with a little pressure, and you're done!