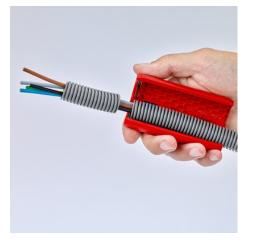

- For corrugated plastic pipes with ridge widths of up to 2.7 mm
- No damage to the internal cables or pipes
- Separate even softer, flexible plastic corrugated pipes: Apply little pressure on the TwistCut® when cutting to avoid the corrugated pipe to be deformed
- Simple insertion, reliable and easy cutting without waste
- Precise cut without damage thanks to unique arrangement of the cutters with side guide
- Good accessibility thanks to slim design

### **KNIPEX** Quality – Made in Germany

Clean cutting edge with no damage to internal cables as the cut is always at the top of the corrugation

Easy handling: press the KNIPEX TwistCut® together, twist it with a little pressure, and you're done!