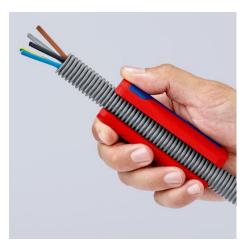

#### KNIPEX TwistCut®

**Corrugated Pipe Cutter** 

MM

| • | For the reliable and fast cutting of many plastic corrugated pipes with |  |
|---|-------------------------------------------------------------------------|--|
|   | the universal capacity range from Ø 13 to 32 mm                         |  |

- For corrugated plastic pipes with ridge widths of up to 2.7 mm
- No damage to the internal cables or pipes
- Separate even softer, flexible plastic corrugated pipes: Apply little pressure on the TwistCut® when cutting to avoid the corrugated pipe to be deformed
- Simple insertion, reliable and easy cutting without waste
- Precise cut without damage thanks to unique arrangement of the cutters with side guide
- Good accessibility thanks to slim design

### **KNIPEX** Quality – Made in Germany

Clean cutting edge with no damage to internal cables as the cut is always at the top of the corrugation

Easy handling: press the KNIPEX TwistCut® together, twist it with a little pressure, and you're done!