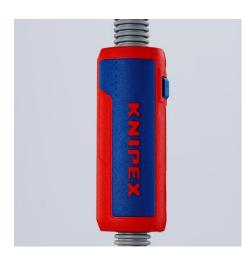

#### KNIPEX TwistCut®

**Corrugated Pipe Cutter** 

MM

| • | For the reliable and fast cutting of many plastic corrugated pipes with |  |
|---|-------------------------------------------------------------------------|--|
|   | the universal capacity range from Ø 13 to 32 mm                         |  |

| General                       |                  |  |
|-------------------------------|------------------|--|
| Article No.                   | 90 22 01 SB      |  |
| EAN                           | 4003773082286    |  |
| Weight                        | 47 g             |  |
| Dimensions                    | 100 x 86 x 38 mm |  |
| REACH compliant               | contains SVHC    |  |
| RoHS compliant                | not applicable   |  |
| Technical details             |                  |  |
| Cutting capacities (diameter) | Ø 13 – 32 mm     |  |