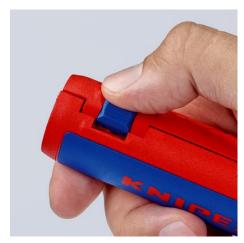

technical change and errors excepted

Convenient handling due to fastener with locking device and opening by means of internal spring

Also for protective pipes on aluminium composite pipes in plumbing, up to Ø 32 mm

### **KNIPEX** Quality – Made in Germany

Clean cutting edge with no damage to internal cables as the cut is always at the top of the corrugation

Easy handling: press the KNIPEX TwistCut® together, twist it with a little pressure, and you're done!