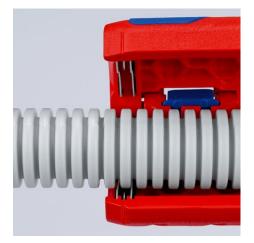

- For corrugated plastic pipes with ridge widths of up to 2.7 mm
- No damage to the internal cables or pipes
- Separate even softer, flexible plastic corrugated pipes: Apply little pressure on the TwistCut® when cutting to avoid the corrugated pipe to be deformed
- Simple insertion, reliable and easy cutting without waste
- Precise cut without damage thanks to unique arrangement of the cutters with side guide
- Good accessibility thanks to slim design

### **KNIPEX** Quality – Made in Germany

Clean cutting edge with no damage to internal cables as the cut is always at the top of the corrugation

Easy handling: press the KNIPEX TwistCut® together, twist it with a little pressure, and you're done!