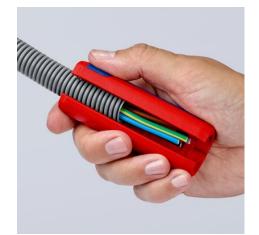

#### KNIPEX TwistCut®

**Corrugated Pipe Cutter** 

MM

| • | For the reliable and fast cutting of many plastic corrugated pipes with |  |
|---|-------------------------------------------------------------------------|--|
|   | the universal capacity range from Ø 13 to 32 mm                         |  |

- For corrugated plastic pipes with ridge widths of up to 2.7 mm
- No damage to the internal cables or pipes
- Separate even softer, flexible plastic corrugated pipes: Apply little pressure on the TwistCut® when cutting to avoid the corrugated pipe to be deformed
- Simple insertion, reliable and easy cutting without waste
- Precise cut without damage thanks to unique arrangement of the cutters with side guide
- Good accessibility thanks to slim design

### **KNIPEX** Quality – Made in Germany

Clean cutting edge with no damage to internal cables as the cut is always at the top of the corrugation

Easy handling: press the KNIPEX TwistCut® together, twist it with a little pressure, and you're done!