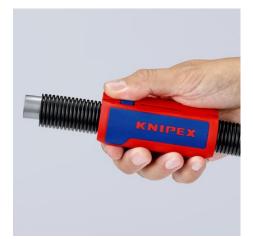

technical change and errors excepted

Convenient handling due to fastener with locking device and opening by means of internal spring

Also for protective pipes on aluminium composite pipes in plumbing, up to Ø 32 mm