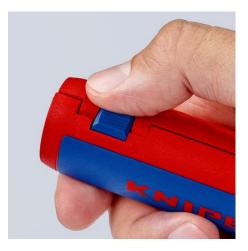

technical change and errors excepted

Convenient handling due to fastener with locking device and opening by means of internal spring

Also for protective pipes on aluminium composite pipes in plumbing, up to Ø 32 mm

### **KNIPEX** Quality – Made in Germany

Clean cutting edge with no damage to internal cables as the cut is always at the top of the corrugation

Easy handling: press the KNIPEX TwistCut® together, twist it with a little pressure, and you're done!