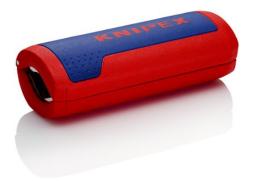

# 90 22 01 SB

#### KNIPEX TwistCut®

**Corrugated Pipe Cutter** 

MM

| • | For the reliable and fast cutting of many plastic corrugated pipes with |  |
|---|-------------------------------------------------------------------------|--|
|   | the universal capacity range from Ø 13 to 32 mm                         |  |

| General                       |                  |  |
|-------------------------------|------------------|--|
| Article No.                   | 90 22 01 SB      |  |
| EAN                           | 4003773082286    |  |
| Weight                        | 47 g             |  |
| Dimensions                    | 100 x 86 x 38 mm |  |
| REACH compliant               | contains SVHC    |  |
| RoHS compliant                | not applicable   |  |
| Technical details             |                  |  |
| Cutting capacities (diameter) | Ø 13 – 32 mm     |  |