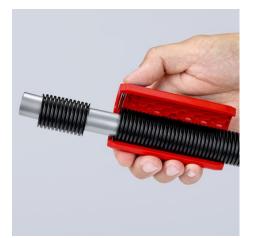

#### KNIPEX TwistCut®

**Corrugated Pipe Cutter** 

MM

| • | For the reliable and fast cutting of many plastic corrugated pipes with |  |
|---|-------------------------------------------------------------------------|--|
|   | the universal capacity range from Ø 13 to 32 mm                         |  |

- For corrugated plastic pipes with ridge widths of up to 2.7 mm
- No damage to the internal cables or pipes
- Separate even softer, flexible plastic corrugated pipes: Apply little pressure on the TwistCut® when cutting to avoid the corrugated pipe to be deformed
- Simple insertion, reliable and easy cutting without waste
- Precise cut without damage thanks to unique arrangement of the cutters with side guide
- Good accessibility thanks to slim design

### **KNIPEX** Quality – Made in Germany

Clean cutting edge with no damage to internal cables as the cut is always at the top of the corrugation

Easy handling: press the KNIPEX TwistCut® together, twist it with a little pressure, and you're done!