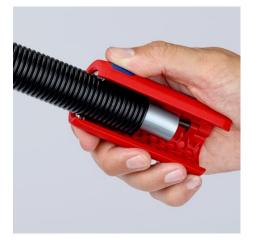

- For corrugated plastic pipes with ridge widths of up to 2.7 mm
- No damage to the internal cables or pipes
- Separate even softer, flexible plastic corrugated pipes: Apply little pressure on the TwistCut® when cutting to avoid the corrugated pipe to be deformed
- Simple insertion, reliable and easy cutting without waste
- Precise cut without damage thanks to unique arrangement of the cutters with side guide
- Good accessibility thanks to slim design

### **KNIPEX** Quality – Made in Germany

Clean cutting edge with no damage to internal cables as the cut is always at the top of the corrugation

Easy handling: press the KNIPEX TwistCut® together, twist it with a little pressure, and you're done!