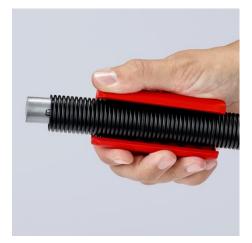

#### KNIPEX TwistCut®

**Corrugated Pipe Cutter** 

MM

| • | For the reliable and fast cutting of many plastic corrugated pipes with |  |
|---|-------------------------------------------------------------------------|--|
|   | the universal capacity range from Ø 13 to 32 mm                         |  |

- For corrugated plastic pipes with ridge widths of up to 2.7 mm
- No damage to the internal cables or pipes
- Separate even softer, flexible plastic corrugated pipes: Apply little pressure on the TwistCut® when cutting to avoid the corrugated pipe to be deformed
- Simple insertion, reliable and easy cutting without waste
- Precise cut without damage thanks to unique arrangement of the cutters with side guide
- Good accessibility thanks to slim design

### **KNIPEX** Quality – Made in Germany

Clean cutting edge with no damage to internal cables as the cut is always at the top of the corrugation

Easy handling: press the KNIPEX TwistCut® together, twist it with a little pressure, and you're done!