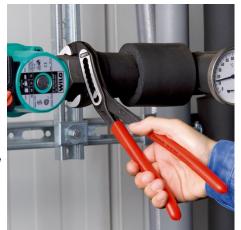

### **KNIPEX Alligator®**

Water Pump Pliers

DIN ISO 8976

- Good access to the workpiece due to slim size of head and joint area
- More output and comfort compared to conventional water pump pliers of the same length: 9-notch adjustment positioning for 30 % more gripping capacity
- Self-locking on pipes and nuts: no slipping on the workpiece and low handforce required
- Gripping surfaces with special hardened teeth, teeth hardness approx. 61 HRC: high wear resistance and stable gripping
- Box-joint design for high stability due to double guide
- Robust construction, insensitive to dirt; particularly suitable for outdoor work
- Pinch guard prevents operators' fingers being pinched