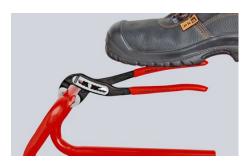

### **KNIPEX Alligator®**

Water Pump Pliers

DIN ISO 8976

- Good access to the workpiece due to slim size of head and joint area
- More output and comfort compared to conventional water pump pliers of the same length: 9-notch adjustment positioning for 30 % more gripping capacity
- Self-locking on pipes and nuts: no slipping on the workpiece and low handforce required
- Gripping surfaces with special hardened teeth, teeth hardness approx. 61 HRC: high wear resistance and stable gripping
- Box-joint design for high stability due to double guide
- Robust construction, insensitive to dirt; particularly suitable for outdoor work
- Pinch guard prevents operators' fingers being pinched