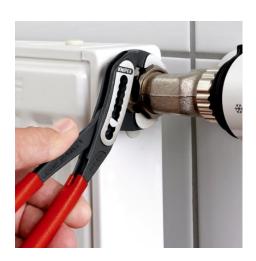

### **KNIPEX Alligator®**

Water Pump Pliers

DIN ISO 8976

- Good access to the workpiece due to slim size of head and joint area
- More output and comfort compared to conventional water pump pliers of the same length: 9-notch adjustment positioning for 30 % more gripping capacity
- Self-locking on pipes and nuts: no slipping on the workpiece and low handforce required
- Gripping surfaces with special hardened teeth, teeth hardness approx. 61 HRC: high wear resistance and stable gripping
- Box-joint design for high stability due to double guide
- Robust construction, insensitive to dirt; particularly suitable for outdoor work
- Pinch guard prevents operators' fingers being pinched