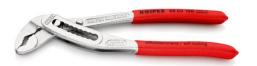

## **KNIPEX Alligator®**

Water Pump Pliers

**DIN ISO 8976** 

- You Tube

- Good access to the workpiece due to slim size of head and joint area
- More output and comfort compared to conventional water pump pliers of the same length: 9-notch adjustment positioning for 30 % more gripping capacity
- Self-locking on pipes and nuts: no slipping on the workpiece and low handforce required
- Gripping surfaces with special hardened teeth, teeth hardness approx.
   61 HRC: high wear resistance and stable gripping
- Box-joint design for high stability due to double guide
- Robust construction, insensitive to dirt; particularly suitable for outdoor work
- Pinch guard prevents operators' fingers being pinched

| Article No. 88 03 180  EAN 4003773042860  Pliers chrome-plated  Head chrome-plated  Handles with non-slip plastic coating  Weight 181 g  Dimensions 180 x 37 x 12 mm | General         |                               |
|----------------------------------------------------------------------------------------------------------------------------------------------------------------------|-----------------|-------------------------------|
| Pliers chrome-plated  Head chrome-plated  Handles with non-slip plastic coating  Weight 181 g  Dimensions 180 x 37 x 12 mm                                           | Article No.     | 88 03 180                     |
| Head chrome-plated  Handles with non-slip plastic coating  Weight 181 g  Dimensions 180 x 37 x 12 mm                                                                 | EAN             | 4003773042860                 |
| Handles with non-slip plastic coating  Weight 181 g  Dimensions 180 x 37 x 12 mm                                                                                     | Pliers          | chrome-plated                 |
| Weight 181 g Dimensions 180 x 37 x 12 mm                                                                                                                             | Head            | chrome-plated                 |
| Dimensions 180 x 37 x 12 mm                                                                                                                                          | Handles         | with non-slip plastic coating |
|                                                                                                                                                                      | Weight          | 181 g                         |
|                                                                                                                                                                      | Dimensions      | 180 x 37 x 12 mm              |
| Standard DIN ISO 8976                                                                                                                                                | Standard        | DIN ISO 8976                  |
| REACH compliant does not contain SVHC                                                                                                                                | REACH compliant | does not contain SVHC         |
| RoHS compliant not applicable                                                                                                                                        | RoHS compliant  | not applicable                |