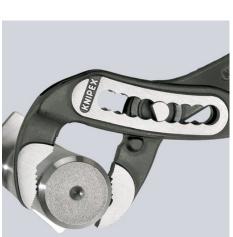

## **KNIPEX Alligator®**

Water Pump Pliers

**DIN ISO 8976** 

- You Tube

- Good access to the workpiece due to slim size of head and joint area
- More output and comfort compared to conventional water pump pliers of the same length: 9-notch adjustment positioning for 30 % more gripping capacity
- Self-locking on pipes and nuts: no slipping on the workpiece and low handforce required
- Gripping surfaces with special hardened teeth, teeth hardness approx.
   61 HRC: high wear resistance and stable gripping
- Box-joint design for high stability due to double guide
- Robust construction, insensitive to dirt; particularly suitable for outdoor work
- Pinch guard prevents operators' fingers being pinched

| Technical details                     |              |
|---------------------------------------|--------------|
| Adjustment positions                  | 9            |
| Capacity for pipes, inches (diameter) | Ø 1 1/2 Inch |
| Capacities for nuts                   | 36 mm        |
| Capacities for pipes (diameter)       | Ø 42 mm      |