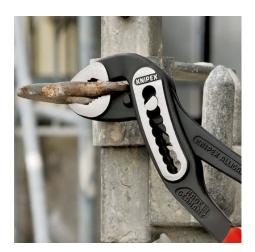

## **KNIPEX Alligator®**

Water Pump Pliers

**DIN ISO 8976** 

- You Tube

- Good access to the workpiece due to slim size of head and joint area
- More output and comfort compared to conventional water pump pliers of the same length: 9-notch adjustment positioning for 30 % more gripping capacity
- Self-locking on pipes and nuts: no slipping on the workpiece and low handforce required
- Gripping surfaces with special hardened teeth, teeth hardness approx.
   61 HRC: high wear resistance and stable gripping
- Box-joint design for high stability due to double guide
- Robust construction, insensitive to dirt; particularly suitable for outdoor work
- Pinch guard prevents operators' fingers being pinched

# **KNIPEX** Quality – Made in Germany

Self-locking on pipes and nuts: no slipping on the workpiece; the complete actuating force can be used to turn the workpieces; not having to squeeze the pliers handles reduces the required effort