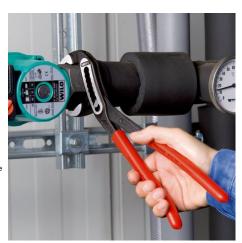

## **KNIPEX Alligator®**

Water Pump Pliers

**DIN ISO 8976** 

- You Tube

- Good access to the workpiece due to slim size of head and joint area
- More output and comfort compared to conventional water pump pliers of the same length: 9-notch adjustment positioning for 30 % more gripping capacity
- Self-locking on pipes and nuts: no slipping on the workpiece and low handforce required
- Gripping surfaces with special hardened teeth, teeth hardness approx.
   61 HRC: high wear resistance and stable gripping
- Box-joint design for high stability due to double guide
- Robust construction, insensitive to dirt; particularly suitable for outdoor work
- Pinch guard prevents operators' fingers being pinched