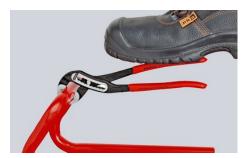

# **KNIPEX** Quality – Made in Germany

Self-locking on pipes and nuts: no slipping on the workpiece; the complete actuating force can be used to turn the workpieces; not having to squeeze the pliers handles reduces the required effort