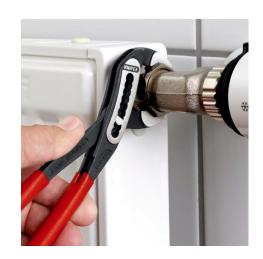

## **KNIPEX Alligator®**

Water Pump Pliers

**DIN ISO 8976** 

- You Tube

- Good access to the workpiece due to slim size of head and joint area
- More output and comfort compared to conventional water pump pliers of the same length: 9-notch adjustment positioning for 30 % more gripping capacity
- Self-locking on pipes and nuts: no slipping on the workpiece and low handforce required
- Gripping surfaces with special hardened teeth, teeth hardness approx.
   61 HRC: high wear resistance and stable gripping
- Box-joint design for high stability due to double guide
- Robust construction, insensitive to dirt; particularly suitable for outdoor work
- Pinch guard prevents operators' fingers being pinched