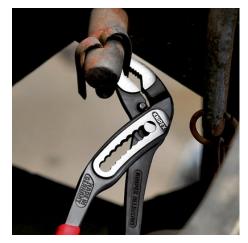

## **KNIPEX Alligator®**

Water Pump Pliers

**DIN ISO 8976** 

- You Tube

- Good access to the workpiece due to slim size of head and joint area
- More output and comfort compared to conventional water pump pliers of the same length: 9-notch adjustment positioning for 30 % more gripping capacity
- Self-locking on pipes and nuts: no slipping on the workpiece and low handforce required
- Gripping surfaces with special hardened teeth, teeth hardness approx.
   61 HRC: high wear resistance and stable gripping
- Box-joint design for high stability due to double guide
- Robust construction, insensitive to dirt; particularly suitable for outdoor work
- Pinch guard prevents operators' fingers being pinched