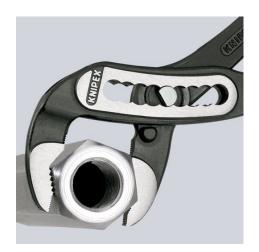

## **KNIPEX Alligator®**

Water Pump Pliers

**DIN ISO 8976** 

- You Tube

- Good access to the workpiece due to slim size of head and joint area
- More output and comfort compared to conventional water pump pliers of the same length: 9-notch adjustment positioning for 30 % more gripping capacity
- Self-locking on pipes and nuts: no slipping on the workpiece and low handforce required
- Gripping surfaces with special hardened teeth, teeth hardness approx.
   61 HRC: high wear resistance and stable gripping
- Box-joint design for high stability due to double guide
- Robust construction, insensitive to dirt; particularly suitable for outdoor work
- Pinch guard prevents operators' fingers being pinched

| Technical details                     |              |
|---------------------------------------|--------------|
| Adjustment positions                  | 9            |
| Capacity for pipes, inches (diameter) | Ø 1 1/2 Inch |
| Capacities for nuts                   | 36 mm        |
| Capacities for pipes (diameter)       | Ø 42 mm      |

# **KNIPEX** Quality – Made in Germany

Self-locking on pipes and nuts: no slipping on the workpiece; the complete actuating force can be used to turn the workpieces; not having to squeeze the pliers handles reduces the required effort