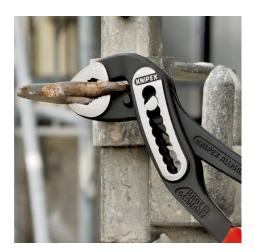

### **KNIPEX Alligator®**

Water Pump Pliers

**DIN ISO 8976** 

- Good access to the workpiece due to slim size of head and joint area
- More output and comfort compared to conventional water pump pliers of the same length: 9-notch adjustment positioning for 30 % more gripping capacity
- Self-locking on pipes and nuts: no slipping on the workpiece and low handforce required
- Gripping surfaces with special hardened teeth, teeth hardness approx.
  61 HRC: high wear resistance and stable gripping
- Box-joint design for high stability due to double guide
- Robust construction, insensitive to dirt; particularly suitable for outdoor work
- Pinch guard prevents operators' fingers being pinched

# **KNIPEX** Quality – Made in Germany

Self-locking on pipes and nuts: no slipping on the workpiece; the complete actuating force can be used to turn the workpieces; not having to squeeze the pliers handles reduces the required effort