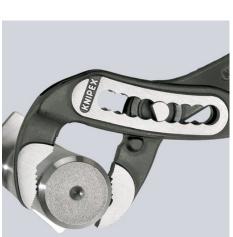

### **KNIPEX Alligator®**

Water Pump Pliers

**DIN ISO 8976** 

- Good access to the workpiece due to slim size of head and joint area
- More output and comfort compared to conventional water pump pliers of the same length: 9-notch adjustment positioning for 30 % more gripping capacity
- Self-locking on pipes and nuts: no slipping on the workpiece and low handforce required
- Gripping surfaces with special hardened teeth, teeth hardness approx.
  61 HRC: high wear resistance and stable gripping
- Box-joint design for high stability due to double guide
- Robust construction, insensitive to dirt; particularly suitable for outdoor work
- Pinch guard prevents operators' fingers being pinched