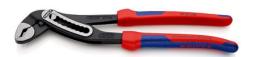

### **KNIPEX Alligator®**

Water Pump Pliers

**DIN ISO 8976** 

- Good access to the workpiece due to slim size of head and joint area
- More output and comfort compared to conventional water pump pliers of the same length: 9-notch adjustment positioning for 30 % more gripping capacity
- Self-locking on pipes and nuts: no slipping on the workpiece and low handforce required
- Gripping surfaces with special hardened teeth, teeth hardness approx.
  61 HRC: high wear resistance and stable gripping
- Box-joint design for high stability due to double guide
- Robust construction, insensitive to dirt; particularly suitable for outdoor work
- Pinch guard prevents operators' fingers being pinched

| General         |                            |
|-----------------|----------------------------|
| Article No.     | 88 02 300                  |
| EAN             | 4003773029151              |
| Pliers          | black atramentized         |
| Head            | polished                   |
| Handles         | with multi-component grips |
| Weight          | 565 g                      |
| Dimensions      | 300 x 56 x 24 mm           |
| Standard        | DIN ISO 8976               |
| REACH compliant | does not contain SVHC      |
| RoHS compliant  | not applicable             |

| Technical details                     |              |
|---------------------------------------|--------------|
| Adjustment positions                  | 9            |
| Capacity for pipes, inches (diameter) | Ø 2 3/4 Inch |
| Capacities for nuts                   | 60 mm        |
| Capacities for pipes (diameter)       | Ø 70 mm      |