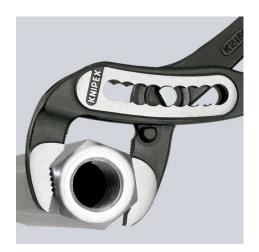

### **KNIPEX Alligator®**

Water Pump Pliers

**DIN ISO 8976** 

- Good access to the workpiece due to slim size of head and joint area
- More output and comfort compared to conventional water pump pliers of the same length: 9-notch adjustment positioning for 30 % more gripping capacity
- Self-locking on pipes and nuts: no slipping on the workpiece and low handforce required
- Gripping surfaces with special hardened teeth, teeth hardness approx.
  61 HRC: high wear resistance and stable gripping
- Box-joint design for high stability due to double guide
- Robust construction, insensitive to dirt; particularly suitable for outdoor work
- Pinch guard prevents operators' fingers being pinched

# **KNIPEX** Quality – Made in Germany

Self-locking on pipes and nuts: no slipping on the workpiece; the complete actuating force can be used to turn the workpieces; not having to squeeze the pliers handles reduces the required effort