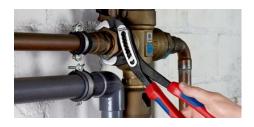

# **KNIPEX** Quality – Made in Germany

Self-locking on pipes and nuts: no slipping on the workpiece; the complete actuating force can be used to turn the workpieces; not having to squeeze the pliers handles reduces the required effort