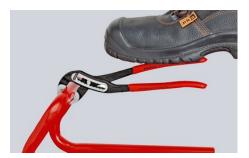

### **KNIPEX Alligator®**

Water Pump Pliers

**DIN ISO 8976** 

- Good access to the workpiece due to slim size of head and joint area
- More output and comfort compared to conventional water pump pliers of the same length: 9-notch adjustment positioning for 30 % more gripping capacity
- Self-locking on pipes and nuts: no slipping on the workpiece and low handforce required
- Gripping surfaces with special hardened teeth, teeth hardness approx.
  61 HRC: high wear resistance and stable gripping
- Box-joint design for high stability due to double guide
- Robust construction, insensitive to dirt; particularly suitable for outdoor work
- Pinch guard prevents operators' fingers being pinched

# **KNIPEX** Quality – Made in Germany

Self-locking on pipes and nuts: no slipping on the workpiece; the complete actuating force can be used to turn the workpieces; not having to squeeze the pliers handles reduces the required effort