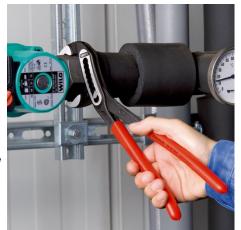

### **KNIPEX Alligator®**

Water Pump Pliers

DIN ISO 8976

- Pliers with tether attachment point for mounting a fall protection system
- Self-locking on pipes and nuts: no slipping on the workpiece and low handforce required
- Gripping surfaces with special hardened teeth, teeth hardness approx. 61 HRC: high wear resistance and stable gripping
- Box-joint design for high stability due to double guide
- Robust construction, insensitive to dirt; particularly suitable for outdoor work
- Pinch guard prevents operators' fingers being pinched

# **KNIPEX** Quality – Made in Germany

Self-locking on pipes and nuts: no slipping on the workpiece; the complete actuating force can be used to turn the workpieces; not having to squeeze the pliers handles reduces the required effort