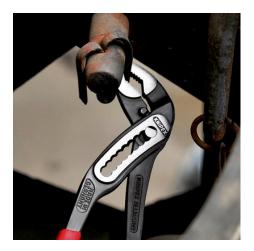

### **KNIPEX Alligator®**

Water Pump Pliers

DIN ISO 8976

- Pliers with tether attachment point for mounting a fall protection system
- Self-locking on pipes and nuts: no slipping on the workpiece and low handforce required
- Gripping surfaces with special hardened teeth, teeth hardness approx. 61 HRC: high wear resistance and stable gripping
- Box-joint design for high stability due to double guide
- Robust construction, insensitive to dirt; particularly suitable for outdoor work
- Pinch guard prevents operators' fingers being pinched

# **KNIPEX** Quality – Made in Germany

Self-locking on pipes and nuts: no slipping on the workpiece; the complete actuating force can be used to turn the workpieces; not having to squeeze the pliers handles reduces the required effort