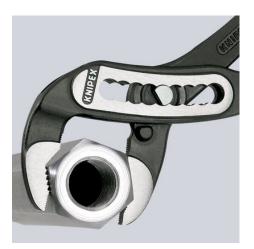

### **KNIPEX Alligator®**

Water Pump Pliers

DIN ISO 8976

- Pliers with tether attachment point for mounting a fall protection system
- Self-locking on pipes and nuts: no slipping on the workpiece and low handforce required
- Gripping surfaces with special hardened teeth, teeth hardness approx. 61 HRC: high wear resistance and stable gripping
- Box-joint design for high stability due to double guide
- Robust construction, insensitive to dirt; particularly suitable for outdoor work
- Pinch guard prevents operators' fingers being pinched

# **KNIPEX** Quality – Made in Germany

Self-locking on pipes and nuts: no slipping on the workpiece; the complete actuating force can be used to turn the workpieces; not having to squeeze the pliers handles reduces the required effort