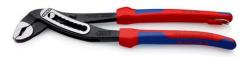

### **KNIPEX Alligator®**

Water Pump Pliers

DIN ISO 8976

- Pliers with tether attachment point for mounting a fall protection system
- Self-locking on pipes and nuts: no slipping on the workpiece and low handforce required
- Gripping surfaces with special hardened teeth, teeth hardness approx. 61 HRC: high wear resistance and stable gripping
- Box-joint design for high stability due to double guide
- Robust construction, insensitive to dirt; particularly suitable for outdoor work
- Pinch guard prevents operators' fingers being pinched

#### You

| General                               |                                                                                       |
|---------------------------------------|---------------------------------------------------------------------------------------|
| Article No.                           | 88 02 300 T                                                                           |
| EAN                                   | 4003773080183                                                                         |
| Pliers                                | black atramentized                                                                    |
| Head                                  | polished                                                                              |
| Handles                               | with multi-component grips, with integrated tether attachment point for a tool tether |
| Weight                                | 595 g                                                                                 |
| Dimensions                            | 300 x 65 x 25 mm                                                                      |
| Standard                              | DIN ISO 8976                                                                          |
| REACH compliant                       | does not contain SVHC                                                                 |
| RoHS compliant                        | not applicable                                                                        |
| Technical details                     |                                                                                       |
| Adjustment positions                  | 9                                                                                     |
| Capacity for pipes, inches (diameter) | Ø 2 3/4 Inch                                                                          |
| Capacities for nuts                   | 60 mm                                                                                 |
| Capacities for pipes (diameter)       | Ø 70 mm                                                                               |
| Drop Protection System                | yes                                                                                   |