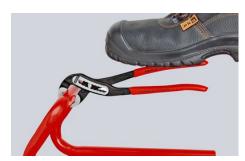

### **KNIPEX Alligator®**

Water Pump Pliers

DIN ISO 8976

- Pliers with tether attachment point for mounting a fall protection system
- Self-locking on pipes and nuts: no slipping on the workpiece and low handforce required
- Gripping surfaces with special hardened teeth, teeth hardness approx. 61 HRC: high wear resistance and stable gripping
- Box-joint design for high stability due to double guide
- Robust construction, insensitive to dirt; particularly suitable for outdoor work
- Pinch guard prevents operators' fingers being pinched