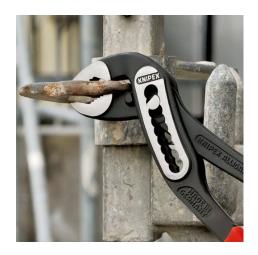

### **KNIPEX Alligator®**

Water Pump Pliers

DIN ISO 8976

- Pliers with tether attachment point for mounting a fall protection system
- Self-locking on pipes and nuts: no slipping on the workpiece and low handforce required
- Gripping surfaces with special hardened teeth, teeth hardness approx. 61 HRC: high wear resistance and stable gripping
- Box-joint design for high stability due to double guide
- Robust construction, insensitive to dirt; particularly suitable for outdoor work
- Pinch guard prevents operators' fingers being pinched

# **KNIPEX** Quality – Made in Germany

Self-locking on pipes and nuts: no slipping on the workpiece; the complete actuating force can be used to turn the workpieces; not having to squeeze the pliers handles reduces the required effort