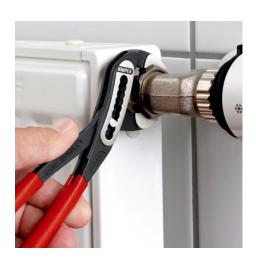

### **KNIPEX Alligator®**

Water Pump Pliers

DIN ISO 8976

- Pliers with tether attachment point for mounting a fall protection system
- Self-locking on pipes and nuts: no slipping on the workpiece and low handforce required
- Gripping surfaces with special hardened teeth, teeth hardness approx. 61 HRC: high wear resistance and stable gripping
- Box-joint design for high stability due to double guide
- Robust construction, insensitive to dirt; particularly suitable for outdoor work
- Pinch guard prevents operators' fingers being pinched

# **KNIPEX** Quality – Made in Germany

Self-locking on pipes and nuts: no slipping on the workpiece; the complete actuating force can be used to turn the workpieces; not having to squeeze the pliers handles reduces the required effort