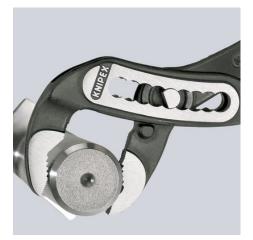

### **KNIPEX Alligator®**

Water Pump Pliers

DIN ISO 8976

- Pliers with tether attachment point for mounting a fall protection system
- Self-locking on pipes and nuts: no slipping on the workpiece and low handforce required
- Gripping surfaces with special hardened teeth, teeth hardness approx. 61 HRC: high wear resistance and stable gripping
- Box-joint design for high stability due to double guide
- Robust construction, insensitive to dirt; particularly suitable for outdoor work
- Pinch guard prevents operators' fingers being pinched

#### You

| General                               |                                                                                       |
|---------------------------------------|---------------------------------------------------------------------------------------|
| Article No.                           | 88 02 300 T                                                                           |
| EAN                                   | 4003773080183                                                                         |
| Pliers                                | black atramentized                                                                    |
| Head                                  | polished                                                                              |
| Handles                               | with multi-component grips, with integrated tether attachment point for a tool tether |
| Weight                                | 595 g                                                                                 |
| Dimensions                            | 300 x 65 x 25 mm                                                                      |
| Standard                              | DIN ISO 8976                                                                          |
| REACH compliant                       | does not contain SVHC                                                                 |
| RoHS compliant                        | not applicable                                                                        |
| Technical details                     |                                                                                       |
| Adjustment positions                  | 9                                                                                     |
| Capacity for pipes, inches (diameter) | Ø 2 3/4 Inch                                                                          |
| Capacities for nuts                   | 60 mm                                                                                 |
| Capacities for pipes (diameter)       | Ø 70 mm                                                                               |
| Drop Protection System                | yes                                                                                   |