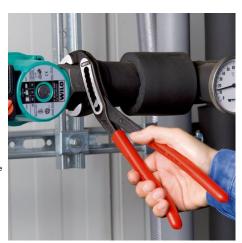

## **KNIPEX Alligator®**

Water Pump Pliers

**DIN ISO 8976** 

- Pliers with tether attachment point for mounting a fall protection system
- Self-locking on pipes and nuts: no slipping on the workpiece and low handforce required
- Gripping surfaces with special hardened teeth, teeth hardness approx.
  61 HRC: high wear resistance and stable gripping
- Box-joint design for high stability due to double guide
- Robust construction, insensitive to dirt; particularly suitable for outdoor work
- Pinch guard prevents operators' fingers being pinched