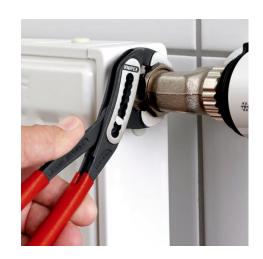

## **KNIPEX Alligator®**

Water Pump Pliers

**DIN ISO 8976** 

- Pliers with tether attachment point for mounting a fall protection system
- Self-locking on pipes and nuts: no slipping on the workpiece and low handforce required
- Gripping surfaces with special hardened teeth, teeth hardness approx.
  61 HRC: high wear resistance and stable gripping
- Box-joint design for high stability due to double guide
- Robust construction, insensitive to dirt; particularly suitable for outdoor work
- Pinch guard prevents operators' fingers being pinched