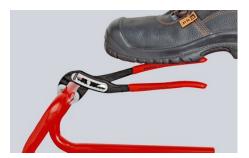

## **KNIPEX Alligator®**

Water Pump Pliers

**DIN ISO 8976** 

- Pliers with tether attachment point for mounting a fall protection system
- Self-locking on pipes and nuts: no slipping on the workpiece and low handforce required
- Gripping surfaces with special hardened teeth, teeth hardness approx.
  61 HRC: high wear resistance and stable gripping
- Box-joint design for high stability due to double guide
- Robust construction, insensitive to dirt; particularly suitable for outdoor work
- Pinch guard prevents operators' fingers being pinched