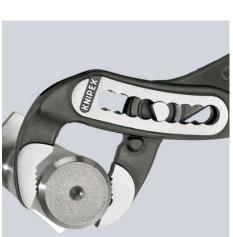

## **KNIPEX Alligator®**

Water Pump Pliers

**DIN ISO 8976** 

- Pliers with tether attachment point for mounting a fall protection system
- Self-locking on pipes and nuts: no slipping on the workpiece and low handforce required
- Gripping surfaces with special hardened teeth, teeth hardness approx.
  61 HRC: high wear resistance and stable gripping
- Box-joint design for high stability due to double guide
- Robust construction, insensitive to dirt; particularly suitable for outdoor work
- Pinch guard prevents operators' fingers being pinched