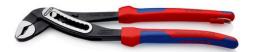

## **KNIPEX Alligator®**

Water Pump Pliers

**DIN ISO 8976** 

- Pliers with tether attachment point for mounting a fall protection system
- Self-locking on pipes and nuts: no slipping on the workpiece and low handforce required
- Gripping surfaces with special hardened teeth, teeth hardness approx.
  61 HRC: high wear resistance and stable gripping
- Box-joint design for high stability due to double guide
- Robust construction, insensitive to dirt; particularly suitable for outdoor work
- Pinch guard prevents operators' fingers being pinched

| General         |                                                                                       |
|-----------------|---------------------------------------------------------------------------------------|
| Article No.     | 88 02 300 T BK                                                                        |
| EAN             | 4003773080619                                                                         |
| Pliers          | black atramentized                                                                    |
| Head            | polished                                                                              |
| Handles         | with multi-component grips, with integrated tether attachment point for a tool tether |
| Weight          | 630 g                                                                                 |
| Dimensions      | 300 x 92 x 25 mm                                                                      |
| Standard        | DIN ISO 8976                                                                          |
| REACH compliant | does not contain SVHC                                                                 |
| RoHS compliant  | not applicable                                                                        |