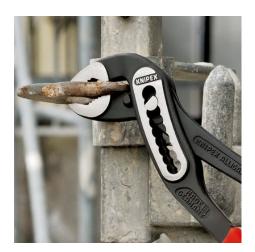

## **KNIPEX Alligator®**

Water Pump Pliers

**DIN ISO 8976** 

- Pliers with tether attachment point for mounting a fall protection system
- Self-locking on pipes and nuts: no slipping on the workpiece and low handforce required
- Gripping surfaces with special hardened teeth, teeth hardness approx.
  61 HRC: high wear resistance and stable gripping
- Box-joint design for high stability due to double guide
- Robust construction, insensitive to dirt; particularly suitable for outdoor work
- Pinch guard prevents operators' fingers being pinched

| Technical details                     |              |
|---------------------------------------|--------------|
| Adjustment positions                  | 9            |
| Capacity for pipes, inches (diameter) | Ø 2 3/4 Inch |
| Capacities for nuts                   | 60 mm        |
| Capacities for pipes (diameter)       | Ø 70 mm      |
| Drop Protection System                | yes          |