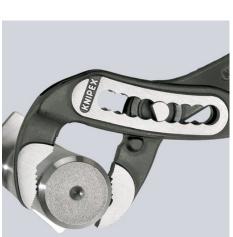

### **KNIPEX Alligator®**

Water Pump Pliers

**DIN ISO 8976** 

- With slim multi-component grips without collar for better handling and easier transport
- Self-locking on pipes and nuts: no slipping on the workpiece and low handforce required
- Gripping surfaces with special hardened teeth, teeth hardness approx.
  61 HRC: high wear resistance and stable gripping
- Box-joint design for high stability due to double guide
- Robust construction, insensitive to dirt; particularly suitable for outdoor work
- Pinch guard prevents operators' fingers being pinched

| Technical details                     |          |
|---------------------------------------|----------|
| Adjustment positions                  | 9        |
| Capacity for pipes, inches (diameter) | Ø 2 Inch |
| Capacities for nuts                   | 46 mm    |
| Capacities for pipes (diameter)       | Ø 50 mm  |