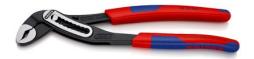

### **KNIPEX Alligator®**

Water Pump Pliers

**DIN ISO 8976** 

- With slim multi-component grips without collar for better handling and easier transport
- Self-locking on pipes and nuts: no slipping on the workpiece and low handforce required
- Gripping surfaces with special hardened teeth, teeth hardness approx.
  61 HRC: high wear resistance and stable gripping
- Box-joint design for high stability due to double guide
- Robust construction, insensitive to dirt; particularly suitable for outdoor work
- Pinch guard prevents operators' fingers being pinched

| General         |                                 |
|-----------------|---------------------------------|
| Article No.     | 88 02 250                       |
| EAN             | 4003773019282                   |
| Pliers          | black atramentized              |
| Head            | polished                        |
| Handles         | with slim multi-component grips |
| Weight          | 347 g                           |
| Dimensions      | 250 x 50 x 18 mm                |
| Standard        | DIN ISO 8976                    |
| REACH compliant | does not contain SVHC           |
| RoHS compliant  | not applicable                  |

| Technical details                     |          |
|---------------------------------------|----------|
| Adjustment positions                  | 9        |
| Capacity for pipes, inches (diameter) | Ø 2 Inch |
| Capacities for nuts                   | 46 mm    |
| Capacities for pipes (diameter)       | Ø 50 mm  |