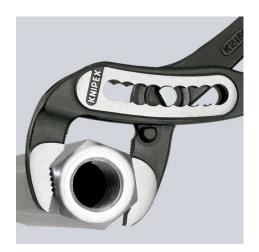

### **KNIPEX Alligator®**

Water Pump Pliers

**DIN ISO 8976** 

- With slim multi-component grips without collar for better handling and easier transport
- Self-locking on pipes and nuts: no slipping on the workpiece and low handforce required
- Gripping surfaces with special hardened teeth, teeth hardness approx.
  61 HRC: high wear resistance and stable gripping
- Box-joint design for high stability due to double guide
- Robust construction, insensitive to dirt; particularly suitable for outdoor work
- Pinch guard prevents operators' fingers being pinched

| Technical details                     |          |
|---------------------------------------|----------|
| Adjustment positions                  | 9        |
| Capacity for pipes, inches (diameter) | Ø 2 Inch |
| Capacities for nuts                   | 46 mm    |
| Capacities for pipes (diameter)       | Ø 50 mm  |