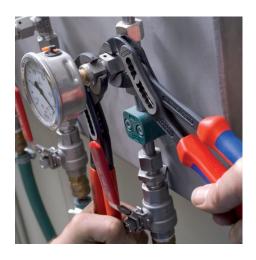

## **KNIPEX** Quality – Made in Germany

Self-locking on pipes and nuts: no slipping on the workpiece; the complete actuating force can be used to turn the workpieces; not having to squeeze the pliers handles reduces the required effort