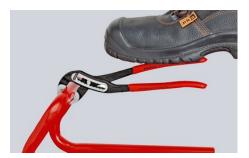

### **KNIPEX Alligator®**

Water Pump Pliers

**DIN ISO 8976** 

- With slim multi-component grips without collar for better handling and easier transport
- Self-locking on pipes and nuts: no slipping on the workpiece and low handforce required
- Gripping surfaces with special hardened teeth, teeth hardness approx.
  61 HRC: high wear resistance and stable gripping
- Box-joint design for high stability due to double guide
- Robust construction, insensitive to dirt; particularly suitable for outdoor work
- Pinch guard prevents operators' fingers being pinched

## **KNIPEX** Quality – Made in Germany

Self-locking on pipes and nuts: no slipping on the workpiece; the complete actuating force can be used to turn the workpieces; not having to squeeze the pliers handles reduces the required effort