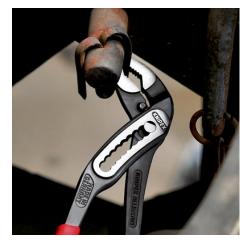

### **KNIPEX Alligator®**

Water Pump Pliers

**DIN ISO 8976** 

- With slim multi-component grips without collar for better handling and easier transport
- Self-locking on pipes and nuts: no slipping on the workpiece and low handforce required
- Gripping surfaces with special hardened teeth, teeth hardness approx.
  61 HRC: high wear resistance and stable gripping
- Box-joint design for high stability due to double guide
- Robust construction, insensitive to dirt; particularly suitable for outdoor work
- Pinch guard prevents operators' fingers being pinched

## **KNIPEX** Quality – Made in Germany

Self-locking on pipes and nuts: no slipping on the workpiece; the complete actuating force can be used to turn the workpieces; not having to squeeze the pliers handles reduces the required effort