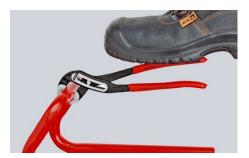

### **KNIPEX Alligator®**

Water Pump Pliers

**DIN ISO 8976** 

- Pliers with tether attachment point for mounting a fall protection system
- Self-locking on pipes and nuts: no slipping on the workpiece and low handforce required
- Gripping surfaces with special hardened teeth, teeth hardness approx.
  61 HRC: high wear resistance and stable gripping
- Box-joint design for high stability due to double guide
- Robust construction, insensitive to dirt; particularly suitable for outdoor work
- Pinch guard prevents operators' fingers being pinched