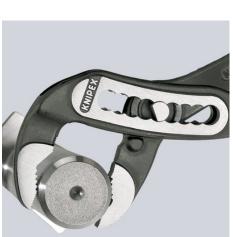

### **KNIPEX Alligator®**

Water Pump Pliers

**DIN ISO 8976** 

- Pliers with tether attachment point for mounting a fall protection system
- Self-locking on pipes and nuts: no slipping on the workpiece and low handforce required
- Gripping surfaces with special hardened teeth, teeth hardness approx.
  61 HRC: high wear resistance and stable gripping
- Box-joint design for high stability due to double guide
- Robust construction, insensitive to dirt; particularly suitable for outdoor work
- Pinch guard prevents operators' fingers being pinched

| Technical details                     |          |
|---------------------------------------|----------|
| Adjustment positions                  | 9        |
| Capacity for pipes, inches (diameter) | Ø 2 Inch |
| Capacities for nuts                   | 46 mm    |
| Capacities for pipes (diameter)       | Ø 50 mm  |
| Drop Protection System                | yes      |