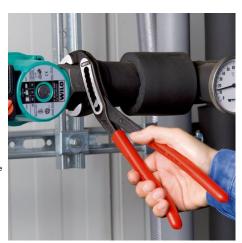

### **KNIPEX Alligator®**

Water Pump Pliers

**DIN ISO 8976** 

- Pliers with tether attachment point for mounting a fall protection system
- Self-locking on pipes and nuts: no slipping on the workpiece and low handforce required
- Gripping surfaces with special hardened teeth, teeth hardness approx.
  61 HRC: high wear resistance and stable gripping
- Box-joint design for high stability due to double guide
- Robust construction, insensitive to dirt; particularly suitable for outdoor work
- Pinch guard prevents operators' fingers being pinched