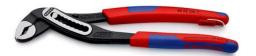

### **KNIPEX Alligator®**

Water Pump Pliers

**DIN ISO 8976** 

- Pliers with tether attachment point for mounting a fall protection system
- Self-locking on pipes and nuts: no slipping on the workpiece and low handforce required
- Gripping surfaces with special hardened teeth, teeth hardness approx.
  61 HRC: high wear resistance and stable gripping
- Box-joint design for high stability due to double guide
- Robust construction, insensitive to dirt; particularly suitable for outdoor work
- Pinch guard prevents operators' fingers being pinched

| General         |                                                                                            |
|-----------------|--------------------------------------------------------------------------------------------|
| Article No.     | 88 02 250 T BK                                                                             |
| EAN             | 4003773080602                                                                              |
| Pliers          | black atramentized                                                                         |
| Head            | polished                                                                                   |
| Handles         | with slim multi-component grips, with integrated tether attachment point for a tool tether |
| Weight          | 400 g                                                                                      |
| Dimensions      | 250 x 90 x 25 mm                                                                           |
| Standard        | DIN ISO 8976                                                                               |
| REACH compliant | does not contain SVHC                                                                      |
| RoHS compliant  | not applicable                                                                             |