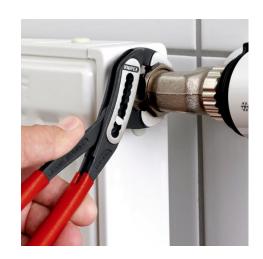

### **KNIPEX Alligator®**

Water Pump Pliers

**DIN ISO 8976** 

- Pliers with tether attachment point for mounting a fall protection system
- Self-locking on pipes and nuts: no slipping on the workpiece and low handforce required
- Gripping surfaces with special hardened teeth, teeth hardness approx.
  61 HRC: high wear resistance and stable gripping
- Box-joint design for high stability due to double guide
- Robust construction, insensitive to dirt; particularly suitable for outdoor work
- Pinch guard prevents operators' fingers being pinched