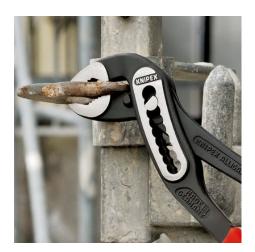

### **KNIPEX Alligator®**

Water Pump Pliers

**DIN ISO 8976** 

- Pliers with tether attachment point for mounting a fall protection system
- Self-locking on pipes and nuts: no slipping on the workpiece and low handforce required
- Gripping surfaces with special hardened teeth, teeth hardness approx.
  61 HRC: high wear resistance and stable gripping
- Box-joint design for high stability due to double guide
- Robust construction, insensitive to dirt; particularly suitable for outdoor work
- Pinch guard prevents operators' fingers being pinched

| General         |                                                                                            |
|-----------------|--------------------------------------------------------------------------------------------|
| Article No.     | 88 02 250 T BK                                                                             |
| EAN             | 4003773080602                                                                              |
| Pliers          | black atramentized                                                                         |
| Head            | polished                                                                                   |
| Handles         | with slim multi-component grips, with integrated tether attachment point for a tool tether |
| Weight          | 400 g                                                                                      |
| Dimensions      | 250 x 90 x 25 mm                                                                           |
| Standard        | DIN ISO 8976                                                                               |
| REACH compliant | does not contain SVHC                                                                      |
| RoHS compliant  | not applicable                                                                             |

| Technical details                     |          |
|---------------------------------------|----------|
| Adjustment positions                  | 9        |
| Capacity for pipes, inches (diameter) | Ø 2 Inch |
| Capacities for nuts                   | 46 mm    |
| Capacities for pipes (diameter)       | Ø 50 mm  |
| Drop Protection System                | yes      |