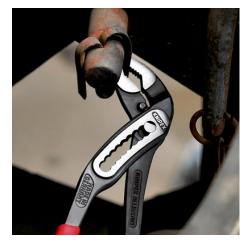

### **KNIPEX Alligator®**

Water Pump Pliers

**DIN ISO 8976** 

- Pliers with tether attachment point for mounting a fall protection system
- Self-locking on pipes and nuts: no slipping on the workpiece and low handforce required
- Gripping surfaces with special hardened teeth, teeth hardness approx.
  61 HRC: high wear resistance and stable gripping
- Box-joint design for high stability due to double guide
- Robust construction, insensitive to dirt; particularly suitable for outdoor work
- Pinch guard prevents operators' fingers being pinched

# **KNIPEX** Quality – Made in Germany

Self-locking on pipes and nuts: no slipping on the workpiece; the complete actuating force can be used to turn the workpieces; not having to squeeze the pliers handles reduces the required effort