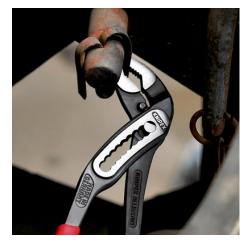

### **KNIPEX Alligator®**

Water Pump Pliers

**DIN ISO 8976** 

- With slim multi-component grips without collar for better handling and easier transport
- Self-locking on pipes and nuts: no slipping on the workpiece and low handforce required
- Gripping surfaces with special hardened teeth, teeth hardness approx.
  61 HRC: high wear resistance and stable gripping
- Box-joint design for high stability due to double guide
- Robust construction, insensitive to dirt; particularly suitable for outdoor work
- Pinch guard prevents operators' fingers being pinched