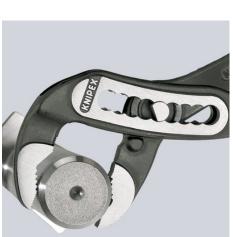

### **KNIPEX Alligator®**

Water Pump Pliers

**DIN ISO 8976** 

- With slim multi-component grips without collar for better handling and easier transport
- Self-locking on pipes and nuts: no slipping on the workpiece and low handforce required
- Gripping surfaces with special hardened teeth, teeth hardness approx.
  61 HRC: high wear resistance and stable gripping
- Box-joint design for high stability due to double guide
- Robust construction, insensitive to dirt; particularly suitable for outdoor work
- Pinch guard prevents operators' fingers being pinched

## **KNIPEX** Quality – Made in Germany

Self-locking on pipes and nuts: no slipping on the workpiece; the complete actuating force can be used to turn the workpieces; not having to squeeze the pliers handles reduces the required effort