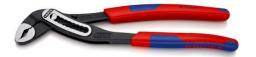

### **KNIPEX Alligator®**

Water Pump Pliers

**DIN ISO 8976** 

- With slim multi-component grips without collar for better handling and easier transport
- Self-locking on pipes and nuts: no slipping on the workpiece and low handforce required
- Gripping surfaces with special hardened teeth, teeth hardness approx.
  61 HRC: high wear resistance and stable gripping
- Box-joint design for high stability due to double guide
- Robust construction, insensitive to dirt; particularly suitable for outdoor work
- Pinch guard prevents operators' fingers being pinched

| General         |                                 |
|-----------------|---------------------------------|
| Article No.     | 88 02 250 SB                    |
| EAN             | 4003773030256                   |
| Pliers          | black atramentized              |
| Head            | polished                        |
| Handles         | with slim multi-component grips |
| Weight          | 379 g                           |
| Dimensions      | 250 x 84 x 20 mm                |
| Standard        | DIN ISO 8976                    |
| REACH compliant | does not contain SVHC           |
| RoHS compliant  | not applicable                  |

| Technical details                     |          |
|---------------------------------------|----------|
| Adjustment positions                  | 9        |
| Capacity for pipes, inches (diameter) | Ø 2 Inch |
| Capacities for nuts                   | 46 mm    |
| Capacities for pipes (diameter)       | Ø 50 mm  |