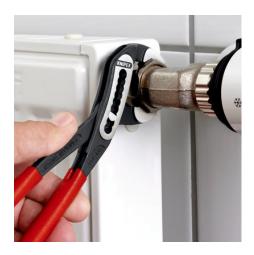

### **KNIPEX Alligator®**

Water Pump Pliers

**DIN ISO 8976** 

- With slim multi-component grips without collar for better handling and easier transport
- Self-locking on pipes and nuts: no slipping on the workpiece and low handforce required
- Gripping surfaces with special hardened teeth, teeth hardness approx.
  61 HRC: high wear resistance and stable gripping
- Box-joint design for high stability due to double guide
- Robust construction, insensitive to dirt; particularly suitable for outdoor work
- Pinch guard prevents operators' fingers being pinched

## **KNIPEX** Quality – Made in Germany

Self-locking on pipes and nuts: no slipping on the workpiece; the complete actuating force can be used to turn the workpieces; not having to squeeze the pliers handles reduces the required effort