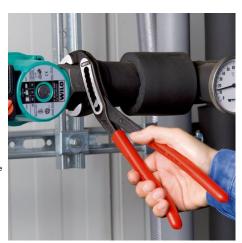

### **KNIPEX Alligator®**

Water Pump Pliers

**DIN ISO 8976** 

- With slim multi-component grips without collar for better handling and easier transport
- Self-locking on pipes and nuts: no slipping on the workpiece and low handforce required
- Gripping surfaces with special hardened teeth, teeth hardness approx.
  61 HRC: high wear resistance and stable gripping
- Box-joint design for high stability due to double guide
- Robust construction, insensitive to dirt; particularly suitable for outdoor work
- Pinch guard prevents operators' fingers being pinched

## **KNIPEX** Quality – Made in Germany

Self-locking on pipes and nuts: no slipping on the workpiece; the complete actuating force can be used to turn the workpieces; not having to squeeze the pliers handles reduces the required effort