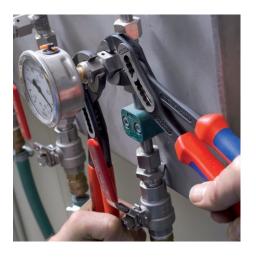

## **KNIPEX** Quality – Made in Germany

Self-locking on pipes and nuts: no slipping on the workpiece; the complete actuating force can be used to turn the workpieces; not having to squeeze the pliers handles reduces the required effort