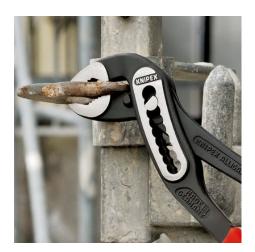

### **KNIPEX Alligator®**

Water Pump Pliers

**DIN ISO 8976** 

- With slim multi-component grips without collar for better handling and easier transport
- Self-locking on pipes and nuts: no slipping on the workpiece and low handforce required
- Gripping surfaces with special hardened teeth, teeth hardness approx.
  61 HRC: high wear resistance and stable gripping
- Box-joint design for high stability due to double guide
- Robust construction, insensitive to dirt; particularly suitable for outdoor work
- Pinch guard prevents operators' fingers being pinched

## **KNIPEX** Quality – Made in Germany

Self-locking on pipes and nuts: no slipping on the workpiece; the complete actuating force can be used to turn the workpieces; not having to squeeze the pliers handles reduces the required effort