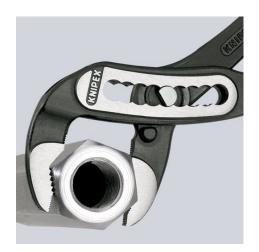

### **KNIPEX Alligator®**

Water Pump Pliers

**DIN ISO 8976** 

- With slim multi-component grips without collar for better handling and easier transport
- Self-locking on pipes and nuts: no slipping on the workpiece and low handforce required
- Gripping surfaces with special hardened teeth, teeth hardness approx.
  61 HRC: high wear resistance and stable gripping
- Box-joint design for high stability due to double guide
- Robust construction, insensitive to dirt; particularly suitable for outdoor work
- Pinch guard prevents operators' fingers being pinched

## **KNIPEX** Quality – Made in Germany

Self-locking on pipes and nuts: no slipping on the workpiece; the complete actuating force can be used to turn the workpieces; not having to squeeze the pliers handles reduces the required effort