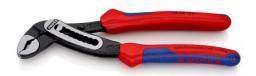

## **KNIPEX Alligator®**

Water Pump Pliers

**DIN ISO 8976** 

- Good access to the workpiece due to slim size of head and joint area
- More output and comfort compared to conventional water pump pliers of the same length: 9-notch adjustment positioning for 30 % more gripping capacity
- Self-locking on pipes and nuts: no slipping on the workpiece and low handforce required
- Gripping surfaces with special hardened teeth, teeth hardness approx.
  61 HRC: high wear resistance and stable gripping
- Box-joint design for high stability due to double guide
- Robust construction, insensitive to dirt; particularly suitable for outdoor work
- Pinch guard prevents operators' fingers being pinched

| General         |                            |
|-----------------|----------------------------|
| Article No.     | 88 02 180                  |
| EAN             | 4003773044222              |
| Pliers          | black atramentized         |
| Head            | polished                   |
| Handles         | with multi-component grips |
| Weight          | 210 g                      |
| Dimensions      | 180 x 53 x 18 mm           |
| Standard        | DIN ISO 8976               |
| REACH compliant | does not contain SVHC      |
| RoHS compliant  | not applicable             |