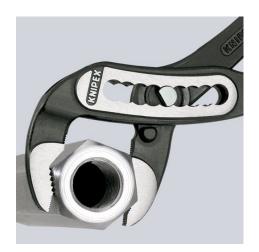

## **KNIPEX Alligator®**

Water Pump Pliers

**DIN ISO 8976** 

- Good access to the workpiece due to slim size of head and joint area
- More output and comfort compared to conventional water pump pliers of the same length: 9-notch adjustment positioning for 30 % more gripping capacity
- Self-locking on pipes and nuts: no slipping on the workpiece and low handforce required
- Gripping surfaces with special hardened teeth, teeth hardness approx.
  61 HRC: high wear resistance and stable gripping
- Box-joint design for high stability due to double guide
- Robust construction, insensitive to dirt; particularly suitable for outdoor work
- Pinch guard prevents operators' fingers being pinched

# **KNIPEX** Quality – Made in Germany

Self-locking on pipes and nuts: no slipping on the workpiece; the complete actuating force can be used to turn the workpieces; not having to squeeze the pliers handles reduces the required effort

| Technical details                     |              |
|---------------------------------------|--------------|
| Adjustment positions                  | 9            |
| Capacity for pipes, inches (diameter) | Ø 1 1/2 Inch |
| Capacities for nuts                   | 36 mm        |
| Capacities for pipes (diameter)       | Ø 42 mm      |