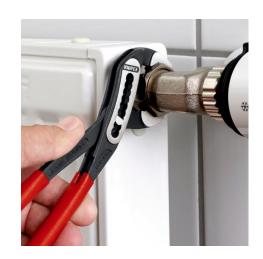

## **KNIPEX Alligator®**

Water Pump Pliers

**DIN ISO 8976** 

- Good access to the workpiece due to slim size of head and joint area
- More output and comfort compared to conventional water pump pliers of the same length: 9-notch adjustment positioning for 30 % more gripping capacity
- Self-locking on pipes and nuts: no slipping on the workpiece and low handforce required
- Gripping surfaces with special hardened teeth, teeth hardness approx.
  61 HRC: high wear resistance and stable gripping
- Box-joint design for high stability due to double guide
- Robust construction, insensitive to dirt; particularly suitable for outdoor work
- Pinch guard prevents operators' fingers being pinched

# **KNIPEX** Quality – Made in Germany

Self-locking on pipes and nuts: no slipping on the workpiece; the complete actuating force can be used to turn the workpieces; not having to squeeze the pliers handles reduces the required effort