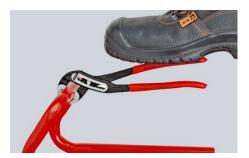

## **KNIPEX Alligator®**

Water Pump Pliers

**DIN ISO 8976** 

- Good access to the workpiece due to slim size of head and joint area
- More output and comfort compared to conventional water pump pliers of the same length: 9-notch adjustment positioning for 30 % more gripping capacity
- Self-locking on pipes and nuts: no slipping on the workpiece and low handforce required
- Gripping surfaces with special hardened teeth, teeth hardness approx.
  61 HRC: high wear resistance and stable gripping
- Box-joint design for high stability due to double guide
- Robust construction, insensitive to dirt; particularly suitable for outdoor work
- Pinch guard prevents operators' fingers being pinched

# **KNIPEX** Quality – Made in Germany

Self-locking on pipes and nuts: no slipping on the workpiece; the complete actuating force can be used to turn the workpieces; not having to squeeze the pliers handles reduces the required effort