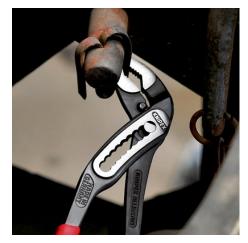

# **KNIPEX** Quality – Made in Germany

Self-locking on pipes and nuts: no slipping on the workpiece; the complete actuating force can be used to turn the workpieces; not having to squeeze the pliers handles reduces the required effort