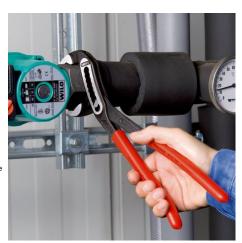

## **KNIPEX Alligator®**

Water Pump Pliers

**DIN ISO 8976** 

- Good access to the workpiece due to slim size of head and joint area
- More output and comfort compared to conventional water pump pliers of the same length: 9-notch adjustment positioning for 30 % more gripping capacity
- Self-locking on pipes and nuts: no slipping on the workpiece and low handforce required
- Gripping surfaces with special hardened teeth, teeth hardness approx.
  61 HRC: high wear resistance and stable gripping
- Box-joint design for high stability due to double guide
- Robust construction, insensitive to dirt; particularly suitable for outdoor work
- Pinch guard prevents operators' fingers being pinched

# **KNIPEX** Quality – Made in Germany

Self-locking on pipes and nuts: no slipping on the workpiece; the complete actuating force can be used to turn the workpieces; not having to squeeze the pliers handles reduces the required effort