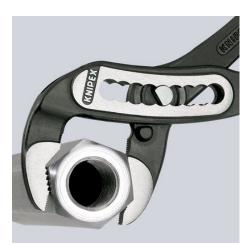

## **KNIPEX Alligator®**

Water Pump Pliers

DIN ISO 8976

- Good access to the workpiece due to slim size of head and joint area
- More output and comfort compared to conventional water pump pliers of the same length: 9-notch adjustment positioning for 30 % more gripping capacity
- Self-locking on pipes and nuts: no slipping on the workpiece and low handforce required
- Gripping surfaces with special hardened teeth, teeth hardness approx. 61 HRC: high wear resistance and stable gripping
- Box-joint design for high stability due to double guide
- Robust construction, insensitive to dirt; particularly suitable for outdoor work
- Pinch guard prevents operators' fingers being pinched

technical change and errors excepted

Self-locking on pipes and nuts: no slipping on the workpiece; the complete actuating force can be used to turn the workpieces; not having to squeeze the pilers handles reduces the required effort