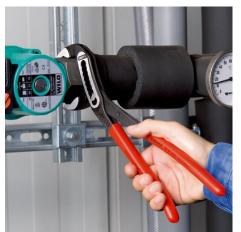

## **KNIPEX Alligator®**

Water Pump Pliers

DIN ISO 8976

- Good access to the workpiece due to slim size of head and joint area
- More output and comfort compared to conventional water pump pliers of the same length: 9-notch adjustment positioning for 30 % more gripping capacity
- Self-locking on pipes and nuts: no slipping on the workpiece and low handforce required
- Gripping surfaces with special hardened teeth, teeth hardness approx. 61 HRC: high wear resistance and stable gripping
- Box-joint design for high stability due to double guide
- Robust construction, insensitive to dirt; particularly suitable for outdoor work
- Pinch guard prevents operators' fingers being pinched