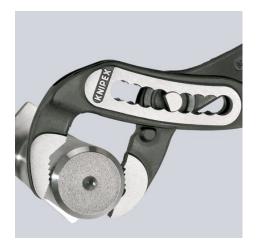

## **KNIPEX Alligator®**

Water Pump Pliers

DIN ISO 8976

- Good access to the workpiece due to slim size of head and joint area
- More output and comfort compared to conventional water pump pliers of the same length: 9-notch adjustment positioning for 30 % more gripping capacity
- Self-locking on pipes and nuts: no slipping on the workpiece and low handforce required
- Gripping surfaces with special hardened teeth, teeth hardness approx. 61 HRC: high wear resistance and stable gripping
- Box-joint design for high stability due to double guide
- Robust construction, insensitive to dirt; particularly suitable for outdoor work
- Pinch guard prevents operators' fingers being pinched

## General

| Article No.88 02 180 SBEAN4003773079347Pliersblack atramentizedHeadpolishedHandleswith multi-component gripsWeight215 gDimensions180 x 86 x 22 mmStandardDIN ISO 8976REACH compliantdoes not contain SVHCReACH compliantnot applicableTechnical details9Capacity for pipes, inches (diameter)Ø 11/2 InchCapacities for nuts60 mmCapacities for pipes (diameter)Ø 42 mm |                                       |                            |
|------------------------------------------------------------------------------------------------------------------------------------------------------------------------------------------------------------------------------------------------------------------------------------------------------------------------------------------------------------------------|---------------------------------------|----------------------------|
| Pliersblack atramentizedHeadpolishedHandleswith multi-component gripsWeight215 gDimensions180 x 86 x 22 mmStandardDIN ISO 8976REACH compliantdoes not contain SVHCRoHS compliantnot applicableAdjustment positions9Capacity for pipes, inches (diameter)Ø1 1/2 InchCapacities for nuts36 mm                                                                            | Article No.                           | 88 02 180 SB               |
| HeadpolishedHandleswith multi-component gripsWeight215 gDimensions180 x 86 x 22 mmStandardDIN ISO 8976REACH compliantdoes not contain SVHCRoHS compliantnot applicable9Capacitive for nuts36 mm                                                                                                                                                                        | EAN                                   | 4003773079347              |
| Handleswith multi-component gripsWeight215 gDimensions180 x 86 x 22 mmStandardDIN ISO 8976REACH compliantdoes not contain SVHCRoHS compliantnot applicableTechnical detailsAdjustment positions9Capacity for pipes, inches (diameter)Ø 1 1/2 InchCapacities for nuts36 mm                                                                                              | Pliers                                | black atramentized         |
| Weight215 gDimensions180 x 86 x 22 mmStandardDIN ISO 8976REACH compliantdoes not contain SVHCRoHS compliantnot applicable9Capacity for pipes, inches (diameter)Ø 1 1/2 InchCapacities for nuts36 mm                                                                                                                                                                    | Head                                  | polished                   |
| Dimensions180 x 86 x 22 mmStandardDIN ISO 8976REACH compliantdoes not contain SVHCRoHS compliantnot applicableTechnical detailsAdjustment positions9Capacity for pipes, inches (diameter)Ø 1 1/2 InchCapacities for nuts36 mm                                                                                                                                          | Handles                               | with multi-component grips |
| StandardDIN ISO 8976REACH compliantdoes not contain SVHCRoHS compliantnot applicableTechnical detailsAdjustment positions9Capacity for pipes, inches (diameter)Ø 1 1/2 InchCapacities for nuts36 mm                                                                                                                                                                    | Weight                                | 215 g                      |
| REACH compliantdoes not contain SVHCRoHS compliantnot applicableTechnical detailsAdjustment positions9Capacity for pipes, inches (diameter)Ø 1 1/2 InchCapacities for nuts36 mm                                                                                                                                                                                        | Dimensions                            | 180 x 86 x 22 mm           |
| RoHS compliantnot applicableTechnical detailsAdjustment positions9Capacity for pipes, inches (diameter)Ø 1 1/2 InchCapacities for nuts36 mm                                                                                                                                                                                                                            | Standard                              | DIN ISO 8976               |
| Technical detailsAdjustment positions9Capacity for pipes, inches (diameter)Ø 1 1/2 InchCapacities for nuts36 mm                                                                                                                                                                                                                                                        | REACH compliant                       | does not contain SVHC      |
| Adjustment positions9Capacity for pipes, inches (diameter)Ø 1 1/2 InchCapacities for nuts36 mm                                                                                                                                                                                                                                                                         | RoHS compliant                        | not applicable             |
| Capacity for pipes, inches (diameter)Ø 1 1/2 InchCapacities for nuts36 mm                                                                                                                                                                                                                                                                                              | Technical details                     |                            |
| Capacities for nuts 36 mm                                                                                                                                                                                                                                                                                                                                              | Adjustment positions                  | 9                          |
|                                                                                                                                                                                                                                                                                                                                                                        | Capacity for pipes, inches (diameter) | Ø 1 1/2 Inch               |
| Capacities for pipes (diameter) Ø 42 mm                                                                                                                                                                                                                                                                                                                                | Capacities for nuts                   | 36 mm                      |
|                                                                                                                                                                                                                                                                                                                                                                        | Capacities for pipes (diameter)       | Ø 42 mm                    |