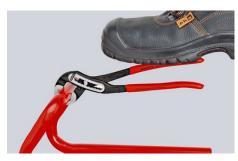

## **KNIPEX Alligator®**

Water Pump Pliers

DIN ISO 8976

- Good access to the workpiece due to slim size of head and joint area
- More output and comfort compared to conventional water pump pliers of the same length: 9-notch adjustment positioning for 30 % more gripping capacity
- Self-locking on pipes and nuts: no slipping on the workpiece and low handforce required
- Gripping surfaces with special hardened teeth, teeth hardness approx. 61 HRC: high wear resistance and stable gripping
- Box-joint design for high stability due to double guide
- Robust construction, insensitive to dirt; particularly suitable for outdoor work
- Pinch guard prevents operators' fingers being pinched