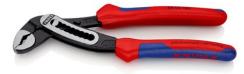

## **KNIPEX Alligator®**

Water Pump Pliers

DIN ISO 8976

- Good access to the workpiece due to slim size of head and joint area
- More output and comfort compared to conventional water pump pliers of the same length: 9-notch adjustment positioning for 30 % more gripping capacity
- Self-locking on pipes and nuts: no slipping on the workpiece and low handforce required
- Gripping surfaces with special hardened teeth, teeth hardness approx. 61 HRC: high wear resistance and stable gripping
- Box-joint design for high stability due to double guide
- Robust construction, insensitive to dirt; particularly suitable for outdoor work
- Pinch guard prevents operators' fingers being pinched

## General

| Article No.88 02 180 SBEAN4003773079347Pliersblack atramentizedHeadpolishedHandleswith multi-component gripsWeight215 gDimensions180 x 86 x 22 mmStandardDIN ISO 8976REACH compliantdoes not contain SVHCReACH compliantnot applicableTechnical details9Capacity for pipes, inches (diameter)Ø 11/2 InchCapacities for nuts60 mmCapacities for pipes (diameter)Ø 42 mm |                                       |                            |
|------------------------------------------------------------------------------------------------------------------------------------------------------------------------------------------------------------------------------------------------------------------------------------------------------------------------------------------------------------------------|---------------------------------------|----------------------------|
| Pliersblack atramentizedHeadpolishedHandleswith multi-component gripsWeight215 gDimensions180 x 86 x 22 mmStandardDIN ISO 8976REACH compliantdoes not contain SVHCRoHS compliantnot applicableAdjustment positions9Capacity for pipes, inches (diameter)Ø1 1/2 InchCapacities for nuts36 mm                                                                            | Article No.                           | 88 02 180 SB               |
| HeadpolishedHandleswith multi-component gripsWeight215 gDimensions180 x 86 x 22 mmStandardDIN ISO 8976REACH compliantdoes not contain SVHCRoHS compliantnot applicable9Capacitive for nuts36 mm                                                                                                                                                                        | EAN                                   | 4003773079347              |
| Handleswith multi-component gripsWeight215 gDimensions180 x 86 x 22 mmStandardDIN ISO 8976REACH compliantdoes not contain SVHCRoHS compliantnot applicableTechnical detailsAdjustment positions9Capacity for pipes, inches (diameter)Ø 1 1/2 InchCapacities for nuts36 mm                                                                                              | Pliers                                | black atramentized         |
| Weight215 gDimensions180 x 86 x 22 mmStandardDIN ISO 8976REACH compliantdoes not contain SVHCRoHS compliantnot applicable9Capacity for pipes, inches (diameter)Ø 1 1/2 InchCapacities for nuts36 mm                                                                                                                                                                    | Head                                  | polished                   |
| Dimensions180 x 86 x 22 mmStandardDIN ISO 8976REACH compliantdoes not contain SVHCRoHS compliantnot applicableTechnical detailsAdjustment positions9Capacity for pipes, inches (diameter)Ø 1 1/2 InchCapacities for nuts36 mm                                                                                                                                          | Handles                               | with multi-component grips |
| StandardDIN ISO 8976REACH compliantdoes not contain SVHCRoHS compliantnot applicableTechnical detailsAdjustment positions9Capacity for pipes, inches (diameter)Ø 1 1/2 InchCapacities for nuts36 mm                                                                                                                                                                    | Weight                                | 215 g                      |
| REACH compliantdoes not contain SVHCRoHS compliantnot applicableTechnical detailsAdjustment positions9Capacity for pipes, inches (diameter)Ø 1 1/2 InchCapacities for nuts36 mm                                                                                                                                                                                        | Dimensions                            | 180 x 86 x 22 mm           |
| RoHS compliantnot applicableTechnical detailsAdjustment positions9Capacity for pipes, inches (diameter)Ø 1 1/2 InchCapacities for nuts36 mm                                                                                                                                                                                                                            | Standard                              | DIN ISO 8976               |
| Technical detailsAdjustment positions9Capacity for pipes, inches (diameter)Ø 1 1/2 InchCapacities for nuts36 mm                                                                                                                                                                                                                                                        | REACH compliant                       | does not contain SVHC      |
| Adjustment positions9Capacity for pipes, inches (diameter)Ø 1 1/2 InchCapacities for nuts36 mm                                                                                                                                                                                                                                                                         | RoHS compliant                        | not applicable             |
| Capacity for pipes, inches (diameter)Ø 1 1/2 InchCapacities for nuts36 mm                                                                                                                                                                                                                                                                                              | Technical details                     |                            |
| Capacities for nuts 36 mm                                                                                                                                                                                                                                                                                                                                              | Adjustment positions                  | 9                          |
|                                                                                                                                                                                                                                                                                                                                                                        | Capacity for pipes, inches (diameter) | Ø 1 1/2 Inch               |
| Capacities for pipes (diameter) Ø 42 mm                                                                                                                                                                                                                                                                                                                                | Capacities for nuts                   | 36 mm                      |
|                                                                                                                                                                                                                                                                                                                                                                        | Capacities for pipes (diameter)       | Ø 42 mm                    |