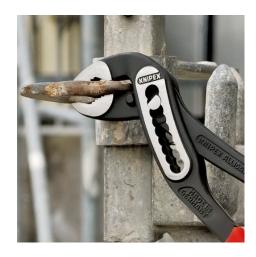

## **KNIPEX Alligator®**

Water Pump Pliers

DIN ISO 8976

- Good access to the workpiece due to slim size of head and joint area
- More output and comfort compared to conventional water pump pliers of the same length: 9-notch adjustment positioning for 30 % more gripping capacity
- Self-locking on pipes and nuts: no slipping on the workpiece and low handforce required
- Gripping surfaces with special hardened teeth, teeth hardness approx. 61 HRC: high wear resistance and stable gripping
- Box-joint design for high stability due to double guide
- Robust construction, insensitive to dirt; particularly suitable for outdoor work
- Pinch guard prevents operators' fingers being pinched

technical change and errors excepted

Self-locking on pipes and nuts: no slipping on the workpiece; the complete actuating force can be used to turn the workpieces; not having to squeeze the pilers handles reduces the required effort