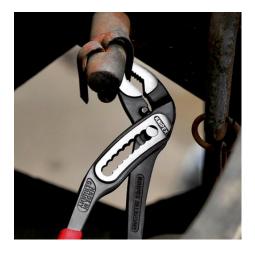

## **KNIPEX Alligator®**

Water Pump Pliers

DIN ISO 8976

- Good access to the workpiece due to slim size of head and joint area
- More output and comfort compared to conventional water pump pliers of the same length: 9-notch adjustment positioning for 30 % more gripping capacity
- Self-locking on pipes and nuts: no slipping on the workpiece and low handforce required
- Gripping surfaces with special hardened teeth, teeth hardness approx. 61 HRC: high wear resistance and stable gripping
- Box-joint design for high stability due to double guide
- Robust construction, insensitive to dirt; particularly suitable for outdoor work
- Pinch guard prevents operators' fingers being pinched

technical change and errors excepted

Self-locking on pipes and nuts: no slipping on the workpiece; the complete actuating force can be used to turn the workpieces; not having to squeeze the pilers handles reduces the required effort