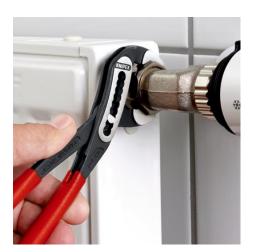

## **KNIPEX Alligator®**

Water Pump Pliers

DIN ISO 8976

- Good access to the workpiece due to slim size of head and joint area
- More output and comfort compared to conventional water pump pliers of the same length: 9-notch adjustment positioning for 30 % more gripping capacity
- Self-locking on pipes and nuts: no slipping on the workpiece and low handforce required
- Gripping surfaces with special hardened teeth, teeth hardness approx. 61 HRC: high wear resistance and stable gripping
- Box-joint design for high stability due to double guide
- Robust construction, insensitive to dirt; particularly suitable for outdoor work
- Pinch guard prevents operators' fingers being pinched