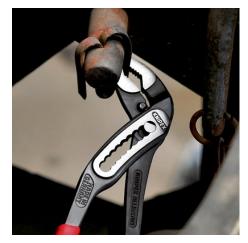

### **KNIPEX Alligator®**

Water Pump Pliers

**DIN ISO 8976** 

- Good access to the workpiece due to slim size of head and joint area
- More output and comfort compared to conventional water pump pliers of the same length: 9-notch adjustment positioning for 30 % more gripping capacity
- Self-locking on pipes and nuts: no slipping on the workpiece and low handforce required
- Gripping surfaces with special hardened teeth, teeth hardness approx.
  61 HRC: high wear resistance and stable gripping
- Box-joint design for high stability due to double guide
- Robust construction, insensitive to dirt; particularly suitable for outdoor work
- Pinch guard prevents operators' fingers being pinched

# **KNIPEX** Quality – Made in Germany

Self-locking on pipes and nuts: no slipping on the workpiece; the complete actuating force can be used to turn the workpieces; not having to squeeze the pliers handles reduces the required effort