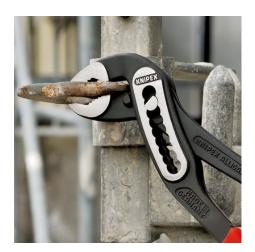

### **KNIPEX Alligator®**

Water Pump Pliers

**DIN ISO 8976** 

- Good access to the workpiece due to slim size of head and joint area
- More output and comfort compared to conventional water pump pliers of the same length: 9-notch adjustment positioning for 30 % more gripping capacity
- Self-locking on pipes and nuts: no slipping on the workpiece and low handforce required
- Gripping surfaces with special hardened teeth, teeth hardness approx.
  61 HRC: high wear resistance and stable gripping
- Box-joint design for high stability due to double guide
- Robust construction, insensitive to dirt; particularly suitable for outdoor work
- Pinch guard prevents operators' fingers being pinched