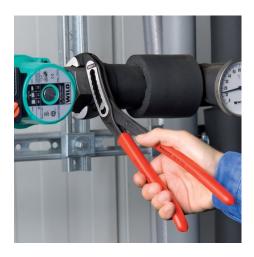

# **KNIPEX** Quality – Made in Germany

Self-locking on pipes and nuts: no slipping on the workpiece; the complete actuating force can be used to turn the workpieces; not having to squeeze the pliers handles reduces the required effort