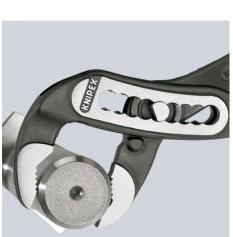

### **KNIPEX Alligator®**

Water Pump Pliers

**DIN ISO 8976** 

- Good access to the workpiece due to slim size of head and joint area
- More output and comfort compared to conventional water pump pliers of the same length: 9-notch adjustment positioning for 30 % more gripping capacity
- Self-locking on pipes and nuts: no slipping on the workpiece and low handforce required
- Gripping surfaces with special hardened teeth, teeth hardness approx.
  61 HRC: high wear resistance and stable gripping
- Box-joint design for high stability due to double guide
- Robust construction, insensitive to dirt; particularly suitable for outdoor work
- Pinch guard prevents operators' fingers being pinched

| Technical details                     |              |
|---------------------------------------|--------------|
| Adjustment positions                  | 9            |
| Capacity for pipes, inches (diameter) | Ø 2 3/4 Inch |
| Capacities for nuts                   | 60 mm        |
| Capacities for pipes (diameter)       | Ø 70 mm      |