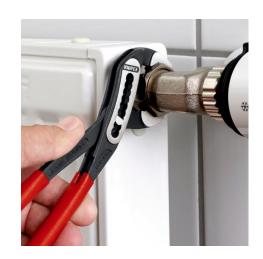

### **KNIPEX Alligator®**

Water Pump Pliers

**DIN ISO 8976** 

- Good access to the workpiece due to slim size of head and joint area
- More output and comfort compared to conventional water pump pliers of the same length: 9-notch adjustment positioning for 30 % more gripping capacity
- Self-locking on pipes and nuts: no slipping on the workpiece and low handforce required
- Gripping surfaces with special hardened teeth, teeth hardness approx.
  61 HRC: high wear resistance and stable gripping
- Box-joint design for high stability due to double guide
- Robust construction, insensitive to dirt; particularly suitable for outdoor work
- Pinch guard prevents operators' fingers being pinched

# **KNIPEX** Quality – Made in Germany

Self-locking on pipes and nuts: no slipping on the workpiece; the complete actuating force can be used to turn the workpieces; not having to squeeze the pliers handles reduces the required effort