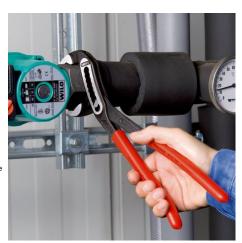

### **KNIPEX Alligator®**

Water Pump Pliers

**DIN ISO 8976** 

- Good access to the workpiece due to slim size of head and joint area
- More output and comfort compared to conventional water pump pliers of the same length: 9-notch adjustment positioning for 30 % more gripping capacity
- Self-locking on pipes and nuts: no slipping on the workpiece and low handforce required
- Gripping surfaces with special hardened teeth, teeth hardness approx.
  61 HRC: high wear resistance and stable gripping
- Box-joint design for high stability due to double guide
- Robust construction, insensitive to dirt; particularly suitable for outdoor work
- Pinch guard prevents operators' fingers being pinched

# **KNIPEX** Quality – Made in Germany

Self-locking on pipes and nuts: no slipping on the workpiece; the complete actuating force can be used to turn the workpieces; not having to squeeze the pliers handles reduces the required effort