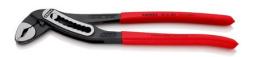

### **KNIPEX Alligator®**

Water Pump Pliers

**DIN ISO 8976** 

- Good access to the workpiece due to slim size of head and joint area
- More output and comfort compared to conventional water pump pliers of the same length: 9-notch adjustment positioning for 30 % more gripping capacity
- Self-locking on pipes and nuts: no slipping on the workpiece and low handforce required
- Gripping surfaces with special hardened teeth, teeth hardness approx.
  61 HRC: high wear resistance and stable gripping
- Box-joint design for high stability due to double guide
- Robust construction, insensitive to dirt; particularly suitable for outdoor work
- Pinch guard prevents operators' fingers being pinched

| General         |                               |
|-----------------|-------------------------------|
| Article No.     | 88 01 300                     |
| EAN             | 4003773034094                 |
| Pliers          | black atramentized            |
| Head            | polished                      |
| Handles         | with non-slip plastic coating |
| Weight          | 511 g                         |
| Dimensions      | 300 x 53 x 15 mm              |
| Standard        | DIN ISO 8976                  |
| REACH compliant | does not contain SVHC         |
| RoHS compliant  | not applicable                |

| Technical details                     |              |
|---------------------------------------|--------------|
| Adjustment positions                  | 9            |
| Capacity for pipes, inches (diameter) | Ø 2 3/4 Inch |
| Capacities for nuts                   | 60 mm        |
| Capacities for pipes (diameter)       | Ø 70 mm      |