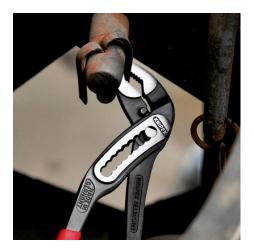

### **KNIPEX Alligator®**

Water Pump Pliers

DIN ISO 8976

- Good access to the workpiece due to slim size of head and joint area
- More output and comfort compared to conventional water pump pliers of the same length: 9-notch adjustment positioning for 30 % more gripping capacity
- Self-locking on pipes and nuts: no slipping on the workpiece and low handforce required
- Gripping surfaces with special hardened teeth, teeth hardness approx. 61 HRC: high wear resistance and stable gripping
- Box-joint design for high stability due to double guide
- Robust construction, insensitive to dirt; particularly suitable for outdoor work
- Pinch guard prevents operators' fingers being pinched

# **KNIPEX** Quality – Made in Germany

Self-locking on pipes and nuts: no slipping on the workpiece; the complete actuating force can be used to turn the workpieces; not having to squeeze the pliers handles reduces the required effort