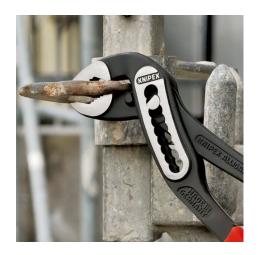

### **KNIPEX Alligator®**

Water Pump Pliers

DIN ISO 8976

- Good access to the workpiece due to slim size of head and joint area
- More output and comfort compared to conventional water pump pliers of the same length: 9-notch adjustment positioning for 30 % more gripping capacity
- Self-locking on pipes and nuts: no slipping on the workpiece and low handforce required
- Gripping surfaces with special hardened teeth, teeth hardness approx. 61 HRC: high wear resistance and stable gripping
- Box-joint design for high stability due to double guide
- Robust construction, insensitive to dirt; particularly suitable for outdoor work
- Pinch guard prevents operators' fingers being pinched

# **KNIPEX** Quality – Made in Germany

Self-locking on pipes and nuts: no slipping on the workpiece; the complete actuating force can be used to turn the workpieces; not having to squeeze the pliers handles reduces the required effort