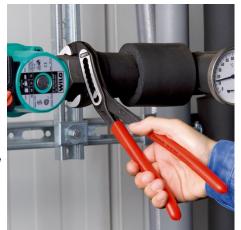

### **KNIPEX Alligator®**

Water Pump Pliers

DIN ISO 8976

- Good access to the workpiece due to slim size of head and joint area
- More output and comfort compared to conventional water pump pliers of the same length: 9-notch adjustment positioning for 30 % more gripping capacity
- Self-locking on pipes and nuts: no slipping on the workpiece and low handforce required
- Gripping surfaces with special hardened teeth, teeth hardness approx. 61 HRC: high wear resistance and stable gripping
- Box-joint design for high stability due to double guide
- Robust construction, insensitive to dirt; particularly suitable for outdoor work
- Pinch guard prevents operators' fingers being pinched

# **KNIPEX** Quality – Made in Germany

Self-locking on pipes and nuts: no slipping on the workpiece; the complete actuating force can be used to turn the workpieces; not having to squeeze the pliers handles reduces the required effort