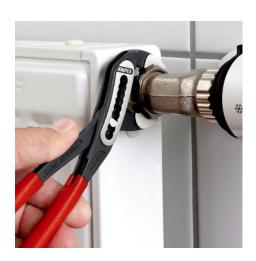

### **KNIPEX Alligator®**

Water Pump Pliers

DIN ISO 8976

- Good access to the workpiece due to slim size of head and joint area
- More output and comfort compared to conventional water pump pliers of the same length: 9-notch adjustment positioning for 30 % more gripping capacity
- Self-locking on pipes and nuts: no slipping on the workpiece and low handforce required
- Gripping surfaces with special hardened teeth, teeth hardness approx. 61 HRC: high wear resistance and stable gripping
- Box-joint design for high stability due to double guide
- Robust construction, insensitive to dirt; particularly suitable for outdoor work
- Pinch guard prevents operators' fingers being pinched

# **KNIPEX** Quality – Made in Germany

Self-locking on pipes and nuts: no slipping on the workpiece; the complete actuating force can be used to turn the workpieces; not having to squeeze the pliers handles reduces the required effort