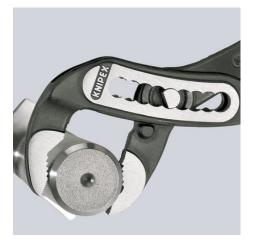

### **KNIPEX Alligator®**

Water Pump Pliers

DIN ISO 8976

- Good access to the workpiece due to slim size of head and joint area
- More output and comfort compared to conventional water pump pliers of the same length: 9-notch adjustment positioning for 30 % more gripping capacity
- Self-locking on pipes and nuts: no slipping on the workpiece and low handforce required
- Gripping surfaces with special hardened teeth, teeth hardness approx. 61 HRC: high wear resistance and stable gripping
- Box-joint design for high stability due to double guide
- Robust construction, insensitive to dirt; particularly suitable for outdoor work
- Pinch guard prevents operators' fingers being pinched

# **KNIPEX** Quality – Made in Germany

Self-locking on pipes and nuts: no slipping on the workpiece; the complete actuating force can be used to turn the workpieces; not having to squeeze the pliers handles reduces the required effort