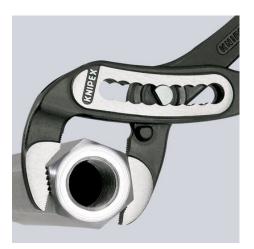

### **KNIPEX Alligator®**

Water Pump Pliers

DIN ISO 8976

- Good access to the workpiece due to slim size of head and joint area
- More output and comfort compared to conventional water pump pliers of the same length: 9-notch adjustment positioning for 30 % more gripping capacity
- Self-locking on pipes and nuts: no slipping on the workpiece and low handforce required
- Gripping surfaces with special hardened teeth, teeth hardness approx. 61 HRC: high wear resistance and stable gripping
- Box-joint design for high stability due to double guide
- Robust construction, insensitive to dirt; particularly suitable for outdoor work
- Pinch guard prevents operators' fingers being pinched

# **KNIPEX** Quality – Made in Germany

Self-locking on pipes and nuts: no slipping on the workpiece; the complete actuating force can be used to turn the workpieces; not having to squeeze the pliers handles reduces the required effort