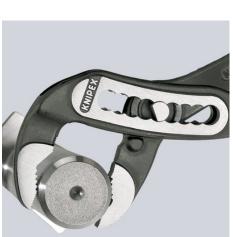

## **KNIPEX Alligator®**

Water Pump Pliers

**DIN ISO 8976** 

- Good access to the workpiece due to slim size of head and joint area
- More output and comfort compared to conventional water pump pliers of the same length: 9-notch adjustment positioning for 30 % more gripping capacity
- Self-locking on pipes and nuts: no slipping on the workpiece and low handforce required
- Gripping surfaces with special hardened teeth, teeth hardness approx.
  61 HRC: high wear resistance and stable gripping
- Box-joint design for high stability due to double guide
- Robust construction, insensitive to dirt; particularly suitable for outdoor work
- Pinch guard prevents operators' fingers being pinched

| Technical details                     |              |
|---------------------------------------|--------------|
| Adjustment positions                  | 9            |
| Capacity for pipes, inches (diameter) | Ø 1 1/2 Inch |
| Capacities for nuts                   | 36 mm        |
| Capacities for pipes (diameter)       | Ø 42 mm      |