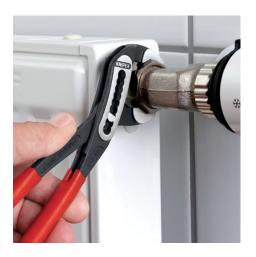

## **KNIPEX Alligator®**

Water Pump Pliers

**DIN ISO 8976** 

- Good access to the workpiece due to slim size of head and joint area
- More output and comfort compared to conventional water pump pliers of the same length: 9-notch adjustment positioning for 30 % more gripping capacity
- Self-locking on pipes and nuts: no slipping on the workpiece and low handforce required
- Gripping surfaces with special hardened teeth, teeth hardness approx.
  61 HRC: high wear resistance and stable gripping
- Box-joint design for high stability due to double guide
- Robust construction, insensitive to dirt; particularly suitable for outdoor work
- Pinch guard prevents operators' fingers being pinched

# **KNIPEX** Quality – Made in Germany

Self-locking on pipes and nuts: no slipping on the workpiece; the complete actuating force can be used to turn the workpieces; not having to squeeze the pliers handles reduces the required effort