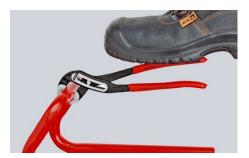

## **KNIPEX Alligator®**

Water Pump Pliers

**DIN ISO 8976** 

- Good access to the workpiece due to slim size of head and joint area
- More output and comfort compared to conventional water pump pliers of the same length: 9-notch adjustment positioning for 30 % more gripping capacity
- Self-locking on pipes and nuts: no slipping on the workpiece and low handforce required
- Gripping surfaces with special hardened teeth, teeth hardness approx.
  61 HRC: high wear resistance and stable gripping
- Box-joint design for high stability due to double guide
- Robust construction, insensitive to dirt; particularly suitable for outdoor work
- Pinch guard prevents operators' fingers being pinched