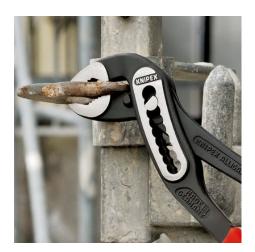

## **KNIPEX Alligator®**

Water Pump Pliers

**DIN ISO 8976** 

- Good access to the workpiece due to slim size of head and joint area
- More output and comfort compared to conventional water pump pliers of the same length: 9-notch adjustment positioning for 30 % more gripping capacity
- Self-locking on pipes and nuts: no slipping on the workpiece and low handforce required
- Gripping surfaces with special hardened teeth, teeth hardness approx.
  61 HRC: high wear resistance and stable gripping
- Box-joint design for high stability due to double guide
- Robust construction, insensitive to dirt; particularly suitable for outdoor work
- Pinch guard prevents operators' fingers being pinched

# **KNIPEX** Quality – Made in Germany

Self-locking on pipes and nuts: no slipping on the workpiece; the complete actuating force can be used to turn the workpieces; not having to squeeze the pliers handles reduces the required effort