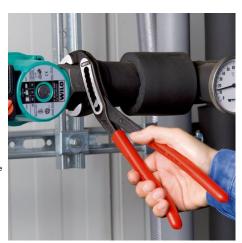

## **KNIPEX Alligator®**

Water Pump Pliers

**DIN ISO 8976** 

- Good access to the workpiece due to slim size of head and joint area
- More output and comfort compared to conventional water pump pliers of the same length: 9-notch adjustment positioning for 30 % more gripping capacity
- Self-locking on pipes and nuts: no slipping on the workpiece and low handforce required
- Gripping surfaces with special hardened teeth, teeth hardness approx.
  61 HRC: high wear resistance and stable gripping
- Box-joint design for high stability due to double guide
- Robust construction, insensitive to dirt; particularly suitable for outdoor work
- Pinch guard prevents operators' fingers being pinched