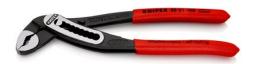

## **KNIPEX Alligator®**

Water Pump Pliers

**DIN ISO 8976** 

- Good access to the workpiece due to slim size of head and joint area
- More output and comfort compared to conventional water pump pliers of the same length: 9-notch adjustment positioning for 30 % more gripping capacity
- Self-locking on pipes and nuts: no slipping on the workpiece and low handforce required
- Gripping surfaces with special hardened teeth, teeth hardness approx.
  61 HRC: high wear resistance and stable gripping
- Box-joint design for high stability due to double guide
- Robust construction, insensitive to dirt; particularly suitable for outdoor work
- Pinch guard prevents operators' fingers being pinched

| General         |                               |
|-----------------|-------------------------------|
| Article No.     | 88 01 180 SB                  |
| EAN             | 4003773035695                 |
| Pliers          | black atramentized            |
| Head            | polished                      |
| Handles         | with non-slip plastic coating |
| Weight          | 202 g                         |
| Dimensions      | 180 x 85 x 18 mm              |
| Standard        | DIN ISO 8976                  |
| REACH compliant | does not contain SVHC         |
| RoHS compliant  | not applicable                |