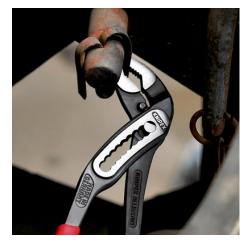

## **KNIPEX Alligator®**

Water Pump Pliers

**DIN ISO 8976** 

- Good access to the workpiece due to slim size of head and joint area
- More output and comfort compared to conventional water pump pliers of the same length: 9-notch adjustment positioning for 30 % more gripping capacity
- Self-locking on pipes and nuts: no slipping on the workpiece and low handforce required
- Gripping surfaces with special hardened teeth, teeth hardness approx.
  61 HRC: high wear resistance and stable gripping
- Box-joint design for high stability due to double guide
- Robust construction, insensitive to dirt; particularly suitable for outdoor work
- Pinch guard prevents operators' fingers being pinched

# **KNIPEX** Quality – Made in Germany

Self-locking on pipes and nuts: no slipping on the workpiece; the complete actuating force can be used to turn the workpieces; not having to squeeze the pliers handles reduces the required effort