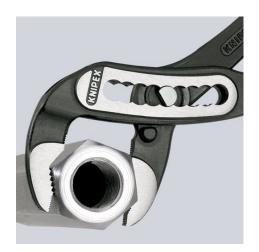

# **KNIPEX** Quality – Made in Germany

Self-locking on pipes and nuts: no slipping on the workpiece; the complete actuating force can be used to turn the workpieces; not having to squeeze the pliers handles reduces the required effort