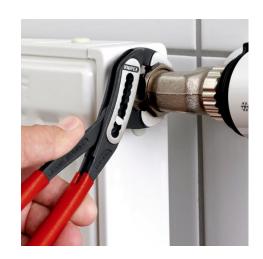

## **KNIPEX Alligator®**

Water Pump Pliers

**DIN ISO 8976** 

- Good access to the workpiece due to slim size of head and joint area
- More output and comfort compared to conventional water pump pliers of the same length: 9-notch adjustment positioning for 30 % more gripping capacity
- Self-locking on pipes and nuts: no slipping on the workpiece and low handforce required
- Gripping surfaces with special hardened teeth, teeth hardness approx.
  61 HRC: high wear resistance and stable gripping
- Box-joint design for high stability due to double guide
- Robust construction, insensitive to dirt; particularly suitable for outdoor work
- Pinch guard prevents operators' fingers being pinched

# **KNIPEX** Quality – Made in Germany

Self-locking on pipes and nuts: no slipping on the workpiece; the complete actuating force can be used to turn the workpieces; not having to squeeze the pliers handles reduces the required effort

# **KNIPEX** Quality – Made in Germany