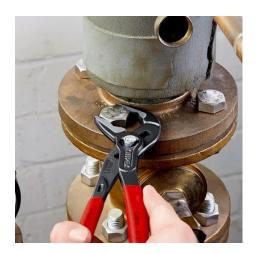

## **KNIPEX Cobra® ES**

Water Pump Pliers extra-slim

DIN ISO 8976

- Ideal for service, maintenance and equipment repair, in automotive and general industry
- Long, narrow jaws
- Particularly good access to the workpiece due to very slim construction of head and joint area
- Firm grip also on flat material due to three-point rest
- Push the button for adjustment on the workpiece
- Fine adjustment for optimum adaptation to different sizes of workpieces and a comfortable handle width
- Self-locking on pipes and nuts: no slipping on the workpiece and low handforce required
- Box-joint design for high stability due to double guide
- Reliable catching of the hinge bolt: no unintentional shifting
- Favourable lever action: optimum transmission of force
- Pinch guard prevents operators' fingers being pinched
  Gripping surfaces with special hardened teeth, teeth has
  - Gripping surfaces with special hardened teeth, teeth hardness approx. 61 HRC: high wear resistance and stable gripping

## **KNIPEX** Quality – Made in Germany

Optimum access to the workpiece. Ideal for service, maintenance and equipment repair, in automotive and general Very slim design in the complete head and joint area (compared to conventional water pump pliers) industry