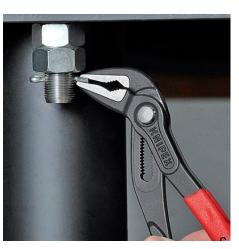

| 250 x 84 x 14 mm              |
| Standard                        | DIN ISO 8976                  |
| REACH compliant                 | does not contain SVHC         |
| RoHS compliant                  | not applicable                |
| Technical details               |                               |
| Adjustment positions            | 19                            |
| Capacities for nuts             | Ø 1 1/4 Inch                  |
| Capacities for nuts             | 34 mm                         |
| Capacities for pipes (diameter) | Ø 32 mm                       |
| max. parallel opening width     | 37 mm                         |
| max. gripping depth             | 42 mm                         |

technical change and errors excepted

## **KNIPEX** Quality – Made in Germany







Optimum access to the workpiece. Ideal for service, maintenance and equipment repair, in automotive and general Very slim design in the complete head and joint area (compared to conventional water pump pliers) industry



Grips nuts up to 34 mm (1 5/8") across flats