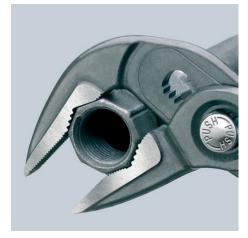

## **KNIPEX Cobra® ES**

Water Pump Pliers extra-slim

DIN ISO 8976

- Ideal for service, maintenance and equipment repair, in automotive and general industry
- Long, narrow jaws
- Particularly good access to the workpiece due to very slim construction of head and joint area
- Firm grip also on flat material due to three-point rest
- Push the button for adjustment on the workpiece
- Fine adjustment for optimum adaptation to different sizes of workpieces and a comfortable handle width
- Self-locking on pipes and nuts: no slipping on the workpiece and low handforce required
- Box-joint design for high stability due to double guide
- Reliable catching of the hinge bolt: no unintentional shifting
- Favourable lever action: optimum transmission of force
- Pinch guard prevents operators' fingers being pinched
  Gripping surfaces with special hardened teeth, teeth has
  - Gripping surfaces with special hardened teeth, teeth hardness approx. 61 HRC: high wear resistance and stable gripping