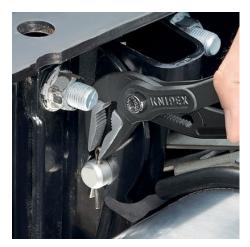

## **KNIPEX** Quality – Made in Germany

Optimum access to the workpiece. Ideal for service, maintenance and equipment repair, in automotive and general Very slim design in the complete head and joint area (compared to conventional water pump pliers) industry