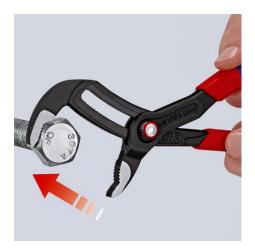

## KNIPEX Cobra® QuickSet

High-Tech Water Pump Pliers

**DIN ISO 8976** 

- Fully open, push, grab!
- Additional fast adjustment on the workpiece by sliding the pliers handle
- Combines the proven, reliable locking of the hinge bolt with an additional push function which makes it easier to work in very confined and inaccessible areas
- The adjustment directly on the workpiece is possible by simply sliding the pliers handle
- Reliable locking of the hinge bolt with the first workload. The gripping width of the pliers is then fixed and can only be adjusted by pressing the button
- To re-activate the sliding function, the hinge bolt must be released by pressing the push button and the pliers must be completely opened again
- Self-locking on pipes and nuts: no slipping on the workpiece and low handforce required
- Gripping surfaces with special hardened teeth, teeth hardness approx.
  61 HRC: high wear resistance and stable gripping
- Box-joint design for high stability due to double guide
- Pinch guard prevents operators' fingers being pinched