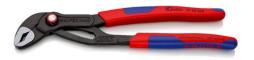

## KNIPEX Cobra® QuickSet

High-Tech Water Pump Pliers

**DIN ISO 8976** 

- Fully open, push, grab!
- Additional fast adjustment on the workpiece by sliding the pliers handle
- Combines the proven, reliable locking of the hinge bolt with an additional push function which makes it easier to work in very confined and inaccessible areas
- The adjustment directly on the workpiece is possible by simply sliding the pliers handle
- Reliable locking of the hinge bolt with the first workload. The gripping width of the pliers is then fixed and can only be adjusted by pressing the button
- To re-activate the sliding function, the hinge bolt must be released by pressing the push button and the pliers must be completely opened again
- Self-locking on pipes and nuts: no slipping on the workpiece and low handforce required
- Gripping surfaces with special hardened teeth, teeth hardness approx.
  61 HRC: high wear resistance and stable gripping
- Box-joint design for high stability due to double guide
- Pinch guard prevents operators' fingers being pinched

| General           |                                 |
|-------------------|---------------------------------|
| Article No.       | 87 22 250 SB                    |
| EAN               | 4003773077800                   |
| Pliers            | grey atramentized               |
| Head              | polished                        |
| Handles           | with slim multi-component grips |
| Weight            | 388 g                           |
| Dimensions        | 250 x 84 x 18 mm                |
| Standard          | DIN ISO 8976                    |
| REACH compliant   | does not contain SVHC           |
| RoHS compliant    | not applicable                  |
| Technical details |                                 |