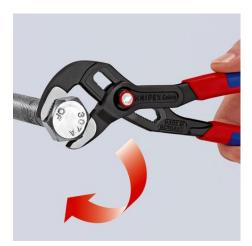

## KNIPEX Cobra® QuickSet

High-Tech Water Pump Pliers

**DIN ISO 8976** 

- Fully open, push, grab!
- Additional fast adjustment on the workpiece by sliding the pliers handle
- Combines the proven, reliable locking of the hinge bolt with an additional push function which makes it easier to work in very confined and inaccessible areas
- The adjustment directly on the workpiece is possible by simply sliding the pliers handle
- Reliable locking of the hinge bolt with the first workload. The gripping width of the pliers is then fixed and can only be adjusted by pressing the button
- To re-activate the sliding function, the hinge bolt must be released by pressing the push button and the pliers must be completely opened again
- Self-locking on pipes and nuts: no slipping on the workpiece and low handforce required
- Gripping surfaces with special hardened teeth, teeth hardness approx.
  61 HRC: high wear resistance and stable gripping
- Box-joint design for high stability due to double guide
- Pinch guard prevents operators' fingers being pinched

## **KNIPEX** Quality – Made in Germany

Hinge bolt locks itself with the first workload

Press the button – open pliers completely

Position jaw – simply slide and close pliers