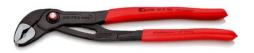

## KNIPEX Cobra® QuickSet

High-Tech Water Pump Pliers

**DIN ISO 8976** 

- Fully open, push, grab!
- Additional fast adjustment on the workpiece by sliding the pliers handle
- Combines the proven, reliable locking of the hinge bolt with an additional push function which makes it easier to work in very confined and inaccessible areas
- The adjustment directly on the workpiece is possible by simply sliding the pliers handle
- Reliable locking of the hinge bolt with the first workload. The gripping width of the pliers is then fixed and can only be adjusted by pressing the button
- To re-activate the sliding function, the hinge bolt must be released by pressing the push button and the pliers must be completely opened again
- Self-locking on pipes and nuts: no slipping on the workpiece and low handforce required
- Gripping surfaces with special hardened teeth, teeth hardness approx.
  61 HRC: high wear resistance and stable gripping
- Box-joint design for high stability due to double guide
- Pinch guard prevents operators' fingers being pinched

| General         |                               |
|-----------------|-------------------------------|
| Article No.     | 87 21 300                     |
| EAN             | 4003773078524                 |
| Pliers          | grey atramentized             |
| Head            | polished                      |
| Handles         | with non-slip plastic coating |
| Weight          | 530 g                         |
| Dimensions      | 300 x 52 x 19 mm              |
| Standard        | DIN ISO 8976                  |
| REACH compliant | does not contain SVHC         |
| RoHS compliant  | not applicable                |