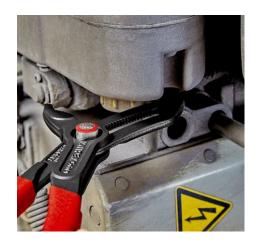

## KNIPEX Cobra® QuickSet

High-Tech Water Pump Pliers

**DIN ISO 8976** 

- Fully open, push, grab!
- Additional fast adjustment on the workpiece by sliding the pliers handle
- Combines the proven, reliable locking of the hinge bolt with an additional push function which makes it easier to work in very confined and inaccessible areas
- The adjustment directly on the workpiece is possible by simply sliding the pliers handle
- Reliable locking of the hinge bolt with the first workload. The gripping width of the pliers is then fixed and can only be adjusted by pressing the button
- To re-activate the sliding function, the hinge bolt must be released by pressing the push button and the pliers must be completely opened again
- Self-locking on pipes and nuts: no slipping on the workpiece and low handforce required
- Gripping surfaces with special hardened teeth, teeth hardness approx.
  61 HRC: high wear resistance and stable gripping
- Box-joint design for high stability due to double guide
- Pinch guard prevents operators' fingers being pinched

## **KNIPEX** Quality – Made in Germany

Hinge bolt locks itself with the first workload

Press the button – open pliers completely

Position jaw – simply slide and close pliers