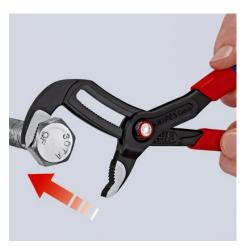

## KNIPEX Cobra® QuickSet

High-Tech Water Pump Pliers

**DIN ISO 8976** 

- Fully open, push, grab!
- Additional fast adjustment on the workpiece by sliding the pliers handle
- Combines the proven, reliable locking of the hinge bolt with an additional push function which makes it easier to work in very confined and inaccessible areas
- The adjustment directly on the workpiece is possible by simply sliding the pliers handle
- Reliable locking of the hinge bolt with the first workload. The gripping width of the pliers is then fixed and can only be adjusted by pressing the button
- To re-activate the sliding function, the hinge bolt must be released by pressing the push button and the pliers must be completely opened again
- Self-locking on pipes and nuts: no slipping on the workpiece and low handforce required
- Gripping surfaces with special hardened teeth, teeth hardness approx.
  61 HRC: high wear resistance and stable gripping
- Box-joint design for high stability due to double guide
- Pinch guard prevents operators' fingers being pinched

## **KNIPEX** Quality – Made in Germany

Hinge bolt locks itself with the first workload

Press the button – open pliers completely

Position jaw – simply slide and close pliers