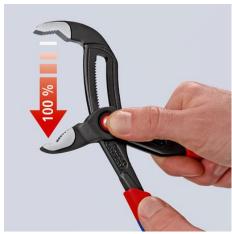

## KNIPEX Cobra® QuickSet

High-Tech Water Pump Pliers

**DIN ISO 8976** 

- Fully open, push, grab!
- Additional fast adjustment on the workpiece by sliding the pliers handle
- Combines the proven, reliable locking of the hinge bolt with an additional push function which makes it easier to work in very confined and inaccessible areas
- The adjustment directly on the workpiece is possible by simply sliding the pliers handle
- Reliable locking of the hinge bolt with the first workload. The gripping width of the pliers is then fixed and can only be adjusted by pressing the button
- To re-activate the sliding function, the hinge bolt must be released by pressing the push button and the pliers must be completely opened again
- Self-locking on pipes and nuts: no slipping on the workpiece and low handforce required
- Gripping surfaces with special hardened teeth, teeth hardness approx.
  61 HRC: high wear resistance and stable gripping
- Box-joint design for high stability due to double guide
- Pinch guard prevents operators' fingers being pinched

## **KNIPEX** Quality – Made in Germany

Hinge bolt locks itself with the first workload

Press the button – open pliers completely

Position jaw – simply slide and close pliers