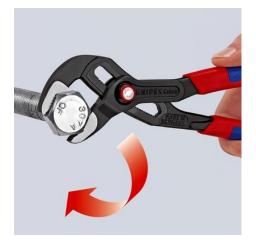

## KNIPEX Quality – Made in Germany

Hinge bolt locks itself with the first workload

 $\label{eq:press} \mbox{ Press the button-open pliers completely}$ 

Position jaw - simply slide and close pliers