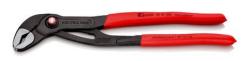

## KNIPEX Cobra® QuickSet

High-Tech Water Pump Pliers

- Fully open, push, grab!
- Additional fast adjustment on the workpiece by sliding the pliers handle
- Combines the proven, reliable locking of the hinge bolt with an additional push function which makes it easier to work in very confined and inaccessible areas
- The adjustment directly on the workpiece is possible by simply sliding the pliers handle
- Reliable locking of the hinge bolt with the first workload. The gripping
  width of the pliers is then fixed and can only be adjusted by pressing
  the button.
- To re-activate the sliding function, the hinge bolt must be released by pressing the push button and the pliers must be completely opened again
- Self-locking on pipes and nuts: no slipping on the workpiece and low handforce required
- Gripping surfaces with special hardened teeth, teeth hardness approx. 61 HRC: high wear resistance and stable gripping
- Box-joint design for high stability due to double guide
- Pinch guard prevents operators' fingers being pinched

| General                               |                               |
|---------------------------------------|-------------------------------|
| Article No.                           | 87 21 300 SB                  |
| EAN                                   | 4003773078548                 |
| Pliers                                | grey atramentized             |
| Head                                  | polished                      |
| Handles                               | with non-slip plastic coating |
| Weight                                | 530 g                         |
| Dimensions                            | 300 x 84 x 23 mm              |
| Standard                              | DIN ISO 8976                  |
| REACH compliant                       | does not contain SVHC         |
| RoHS compliant                        | not applicable                |
| Technical details                     |                               |
| Adjustment positions                  | 25                            |
| Capacity for pipes, inches (diameter) | Ø 2 3/4 Inch                  |
| Capacities for nuts                   | 60 mm                         |
| Capacities for pipes (diameter)       | Ø 70 mm                       |