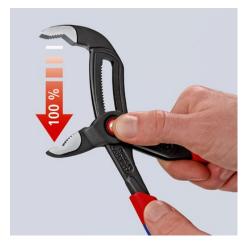

## KNIPEX Quality – Made in Germany

Hinge bolt locks itself with the first workload

 $\label{eq:press} \mbox{ Press the button-open pliers completely}$ 

Position jaw - simply slide and close pliers