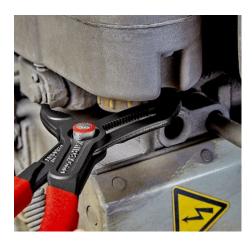

## KNIPEX Cobra® QuickSet

High-Tech Water Pump Pliers

- Fully open, push, grab!
- Additional fast adjustment on the workpiece by sliding the pliers handle
- Combines the proven, reliable locking of the hinge bolt with an additional push function which makes it easier to work in very confined and inaccessible areas
- The adjustment directly on the workpiece is possible by simply sliding the pliers handle
- Reliable locking of the hinge bolt with the first workload. The gripping
  width of the pliers is then fixed and can only be adjusted by pressing
  the button.
- To re-activate the sliding function, the hinge bolt must be released by pressing the push button and the pliers must be completely opened again
- Self-locking on pipes and nuts: no slipping on the workpiece and low handforce required
- Gripping surfaces with special hardened teeth, teeth hardness approx. 61 HRC: high wear resistance and stable gripping
- Box-joint design for high stability due to double guide
- Pinch guard prevents operators' fingers being pinched