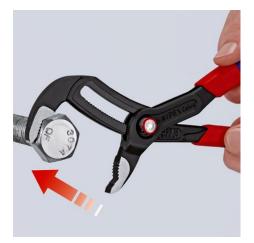

## KNIPEX Cobra® QuickSet

High-Tech Water Pump Pliers

- Fully open, push, grab!
- Additional fast adjustment on the workpiece by sliding the pliers handle
- Combines the proven, reliable locking of the hinge bolt with an additional push function which makes it easier to work in very confined and inaccessible areas
- The adjustment directly on the workpiece is possible by simply sliding the pliers handle
- Reliable locking of the hinge bolt with the first workload. The gripping
  width of the pliers is then fixed and can only be adjusted by pressing
  the button.
- To re-activate the sliding function, the hinge bolt must be released by pressing the push button and the pliers must be completely opened again
- Self-locking on pipes and nuts: no slipping on the workpiece and low handforce required
- Gripping surfaces with special hardened teeth, teeth hardness approx. 61 HRC: high wear resistance and stable gripping
- Box-joint design for high stability due to double guide
- Pinch guard prevents operators' fingers being pinched

## KNIPEX Quality – Made in Germany

Hinge bolt locks itself with the first workload

 $\label{eq:press} \mbox{ Press the button-open pliers completely}$ 

Position jaw - simply slide and close pliers