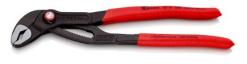

## KNIPEX Cobra® QuickSet

High-Tech Water Pump Pliers

**DIN ISO 8976** 

- Fully open, push, grab!
- Additional fast adjustment on the workpiece by sliding the pliers handle
- Combines the proven, reliable locking of the hinge bolt with an additional push function which makes it easier to work in very confined and inaccessible areas
- The adjustment directly on the workpiece is possible by simply sliding the pliers handle
- Reliable locking of the hinge bolt with the first workload. The gripping width of the pliers is then fixed and can only be adjusted by pressing the button
- To re-activate the sliding function, the hinge bolt must be released by pressing the push button and the pliers must be completely opened again
- Self-locking on pipes and nuts: no slipping on the workpiece and low handforce required
- Gripping surfaces with special hardened teeth, teeth hardness approx.
  61 HRC: high wear resistance and stable gripping
- Box-joint design for high stability due to double guide
- Pinch guard prevents operators' fingers being pinched