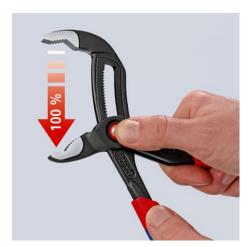

## KNIPEX Cobra® QuickSet

High-Tech Water Pump Pliers

**DIN ISO 8976** 

- Fully open, push, grab!
- Additional fast adjustment on the workpiece by sliding the pliers handle
- Combines the proven, reliable locking of the hinge bolt with an additional push function which makes it easier to work in very confined and inaccessible areas
- The adjustment directly on the workpiece is possible by simply sliding the pliers handle
- Reliable locking of the hinge bolt with the first workload. The gripping width of the pliers is then fixed and can only be adjusted by pressing the button
- To re-activate the sliding function, the hinge bolt must be released by pressing the push button and the pliers must be completely opened again
- Self-locking on pipes and nuts: no slipping on the workpiece and low handforce required
- Gripping surfaces with special hardened teeth, teeth hardness approx.
  61 HRC: high wear resistance and stable gripping
- Box-joint design for high stability due to double guide
- Pinch guard prevents operators' fingers being pinched

## **KNIPEX** Quality – Made in Germany

Hinge bolt locks itself with the first workload

Press the button – open pliers completely

Position jaw – simply slide and close pliers