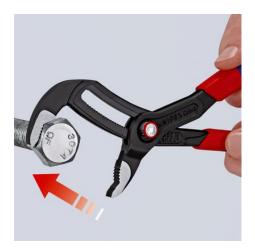

## KNIPEX Cobra® QuickSet

High-Tech Water Pump Pliers

**DIN ISO 8976** 

- Fully open, push, grab!
- Additional fast adjustment on the workpiece by sliding the pliers handle
- Combines the proven, reliable locking of the hinge bolt with an additional push function which makes it easier to work in very confined and inaccessible areas
- The adjustment directly on the workpiece is possible by simply sliding the pliers handle
- Reliable locking of the hinge bolt with the first workload. The gripping width of the pliers is then fixed and can only be adjusted by pressing the button
- To re-activate the sliding function, the hinge bolt must be released by pressing the push button and the pliers must be completely opened again
- Self-locking on pipes and nuts: no slipping on the workpiece and low handforce required
- Gripping surfaces with special hardened teeth, teeth hardness approx.
  61 HRC: high wear resistance and stable gripping
- Box-joint design for high stability due to double guide
- Pinch guard prevents operators' fingers being pinched

## **KNIPEX** Quality – Made in Germany

Hinge bolt locks itself with the first workload

Press the button – open pliers completely

Position jaw – simply slide and close pliers