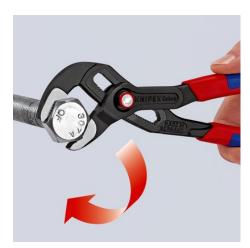

## KNIPEX Cobra® QuickSet

High-Tech Water Pump Pliers

**DIN ISO 8976** 

- Fully open, push, grab!
- Additional fast adjustment on the workpiece by sliding the pliers handle
- Combines the proven, reliable locking of the hinge bolt with an additional push function which makes it easier to work in very confined and inaccessible areas
- The adjustment directly on the workpiece is possible by simply sliding the pliers handle
- Reliable locking of the hinge bolt with the first workload. The gripping width of the pliers is then fixed and can only be adjusted by pressing the button
- To re-activate the sliding function, the hinge bolt must be released by pressing the push button and the pliers must be completely opened again
- Self-locking on pipes and nuts: no slipping on the workpiece and low handforce required
- Gripping surfaces with special hardened teeth, teeth hardness approx.
  61 HRC: high wear resistance and stable gripping
- Box-joint design for high stability due to double guide
- Pinch guard prevents operators' fingers being pinched

## **KNIPEX** Quality – Made in Germany

Hinge bolt locks itself with the first workload

Press the button – open pliers completely

Position jaw – simply slide and close pliers