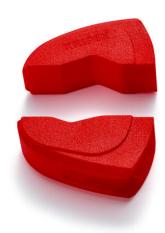

## 3 pairs of plastic jaws for all 87 XX 300 : models (models from 2008)

- Ideal for protecting round workpieces from marring or scratching
- The protective jaws prevent damage by covering all of the teeth on the tool
- Easily and reliably fitted to the gripping jaws and firmly holds in place
- Smooth gripping surfaces (no teeth)
- Set consists of 3 pairs of plastic protective jaws