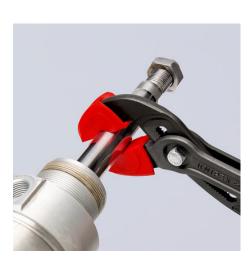

## 3 pairs of plastic jaws for all 87 XX 300 : models (models from 2008)

- Ideal for protecting round workpieces from marring or scratching
- The protective jaws prevent damage by covering all of the teeth on the tool
- Easily and reliably fitted to the gripping jaws and firmly holds in place
- Smooth gripping surfaces (no teeth)
- Set consists of 3 pairs of plastic protective jaws