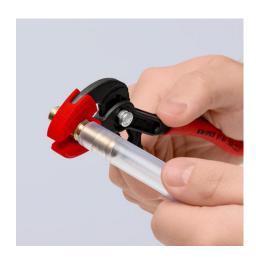

## 3 pairs of plastic jaws for all 87 XX 180 • Smooth gripping surfaces (no teeth) Set consists of 3 pairs of plastic prote models (models from 2010)

- The protective jaws prevent damage by covering all of the teeth on the tool

Ideal for protecting round workpieces from marring or scratching

- Easily and reliably fitted to the gripping jaws and firmly holds in place
- Set consists of 3 pairs of plastic protective jaws

| General         |                       |
|-----------------|-----------------------|
| Article No.     | 87 09 180 V01         |
| EAN             | 4003773088066         |
| Weight          | 12 g                  |
| Dimensions      | 10 x 16 mm            |
| REACH compliant | does not contain SVHC |
| RoHS compliant  | not applicable        |