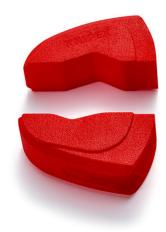

## 3 pairs of plastic jaws for all 87 XX 180 • Smooth gripping surfaces (no teeth) Set consists of 3 pairs of plastic prote models (models from 2010)

- The protective jaws prevent damage by covering all of the teeth on the tool

Ideal for protecting round workpieces from marring or scratching

- Easily and reliably fitted to the gripping jaws and firmly holds in place
- Set consists of 3 pairs of plastic protective jaws

| General         |                       |
|-----------------|-----------------------|
| Article No.     | 87 09 180 V01         |
| EAN             | 4003773088066         |
| Weight          | 12 g                  |
| Dimensions      | 10 x 16 mm            |
| REACH compliant | does not contain SVHC |
| RoHS compliant  | not applicable        |