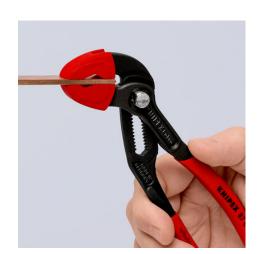

## 3 pairs of plastic jaws for all 87 XX 180 • Smooth gripping surfaces (no teeth) Set consists of 3 pairs of plastic prote models (models from 2010)

- The protective jaws prevent damage by covering all of the teeth on the tool

Ideal for protecting round workpieces from marring or scratching

- Easily and reliably fitted to the gripping jaws and firmly holds in place
- Set consists of 3 pairs of plastic protective jaws

| General         |                       |
|-----------------|-----------------------|
| Article No.     | 87 09 180 V01         |
| EAN             | 4003773088066         |
| Weight          | 12 g                  |
| Dimensions      | 10 x 16 mm            |
| REACH compliant | does not contain SVHC |
| RoHS compliant  | not applicable        |