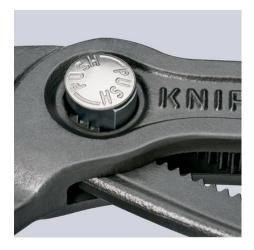

# KNIPEX Quality – Made in Germany

Fine adjustment by pushing a button: fast and comfortable.