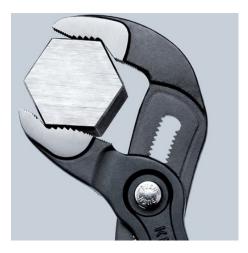

#### **KNIPEX Cobra®**

High-Tech Water Pump Pliers

- Push the button for adjustment on the workpiece
- Fine adjustment for optimum adaptation to different sizes of workpieces and a comfortable handle width
- Self-locking on pipes and nuts: no slipping on the workpiece and low handforce required
- Gripping surfaces with special hardened teeth, teeth hardness approx. 61 HRC: high wear resistance and stable gripping
- Box-joint design for high stability due to double guide
- Reliable catching of the hinge bolt: no unintentional shifting
- Pinch guard prevents operators' fingers being pinched