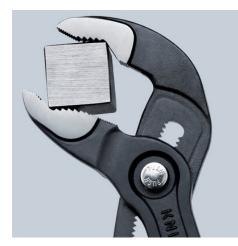

#### **KNIPEX Cobra®**

High-Tech Water Pump Pliers

- Push the button for adjustment on the workpiece
- Fine adjustment for optimum adaptation to different sizes of workpieces and a comfortable handle width
- Self-locking on pipes and nuts: no slipping on the workpiece and low handforce required
- Gripping surfaces with special hardened teeth, teeth hardness approx. 61 HRC: high wear resistance and stable gripping
- Box-joint design for high stability due to double guide
- Reliable catching of the hinge bolt: no unintentional shifting
- Pinch guard prevents operators' fingers being pinched