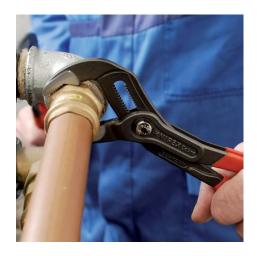

#### **KNIPEX Cobra®**

High-Tech Water Pump Pliers

- Push the button for adjustment on the workpiece
- Fine adjustment for optimum adaptation to different sizes of workpieces and a comfortable handle width
- Self-locking on pipes and nuts: no slipping on the workpiece and low handforce required
- Gripping surfaces with special hardened teeth, teeth hardness approx. 61 HRC: high wear resistance and stable gripping
- Box-joint design for high stability due to double guide
- Reliable catching of the hinge bolt: no unintentional shifting
- Pinch guard prevents operators' fingers being pinched