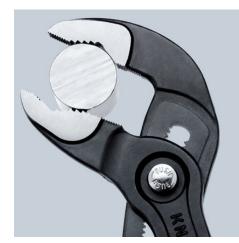

#### **KNIPEX Cobra®**

High-Tech Water Pump Pliers

- Push the button for adjustment on the workpiece
- Fine adjustment for optimum adaptation to different sizes of workpieces and a comfortable handle width
- Self-locking on pipes and nuts: no slipping on the workpiece and low handforce required
- Gripping surfaces with special hardened teeth, teeth hardness approx. 61 HRC: high wear resistance and stable gripping
- Box-joint design for high stability due to double guide
- Reliable catching of the hinge bolt: no unintentional shifting
- Pinch guard prevents operators' fingers being pinched