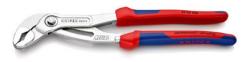

#### **KNIPEX Cobra®**

High-Tech Water Pump Pliers

- Push the button for adjustment on the workpiece
- Fine adjustment for optimum adaptation to different sizes of workpieces and a comfortable handle width
- Self-locking on pipes and nuts: no slipping on the workpiece and low handforce required
- Gripping surfaces with special hardened teeth, teeth hardness approx. 61 HRC: high wear resistance and stable gripping
- Box-joint design for high stability due to double guide
- Reliable catching of the hinge bolt: no unintentional shifting
- Pinch guard prevents operators' fingers being pinched