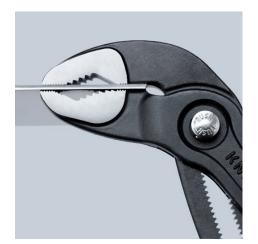

#### **KNIPEX Cobra®**

High-Tech Water Pump Pliers

- Push the button for adjustment on the workpiece
- Fine adjustment for optimum adaptation to different sizes of workpieces and a comfortable handle width
- Self-locking on pipes and nuts: no slipping on the workpiece and low handforce required
- Gripping surfaces with special hardened teeth, teeth hardness approx. 61 HRC: high wear resistance and stable gripping
- Box-joint design for high stability due to double guide
- Reliable catching of the hinge bolt: no unintentional shifting
- Pinch guard prevents operators' fingers being pinched

# KNIPEX Quality – Made in Germany

Fine adjustment by pushing a button: fast and comfortable.